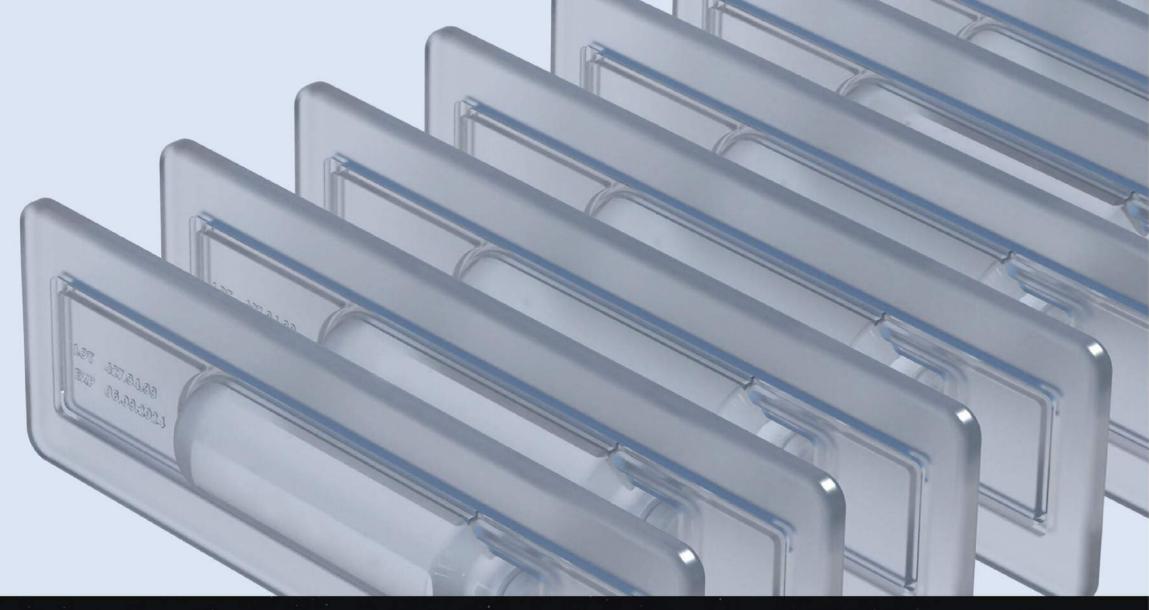

WORK FOR OPACITY & CO.

SOFTWARES /

### DISPATCH STATION

### PACKAGE MATERIAL PLAY

// Made from recycled thermocol and enveloped in paper card material helps avoid damage during transit and its lightweight enables easier carriage.

// The focus was to create something straightforward and faster-to-manufacture that could position your any day typical DIY drone kit into its aesthetics.

### **3D DEVELOPMENT**