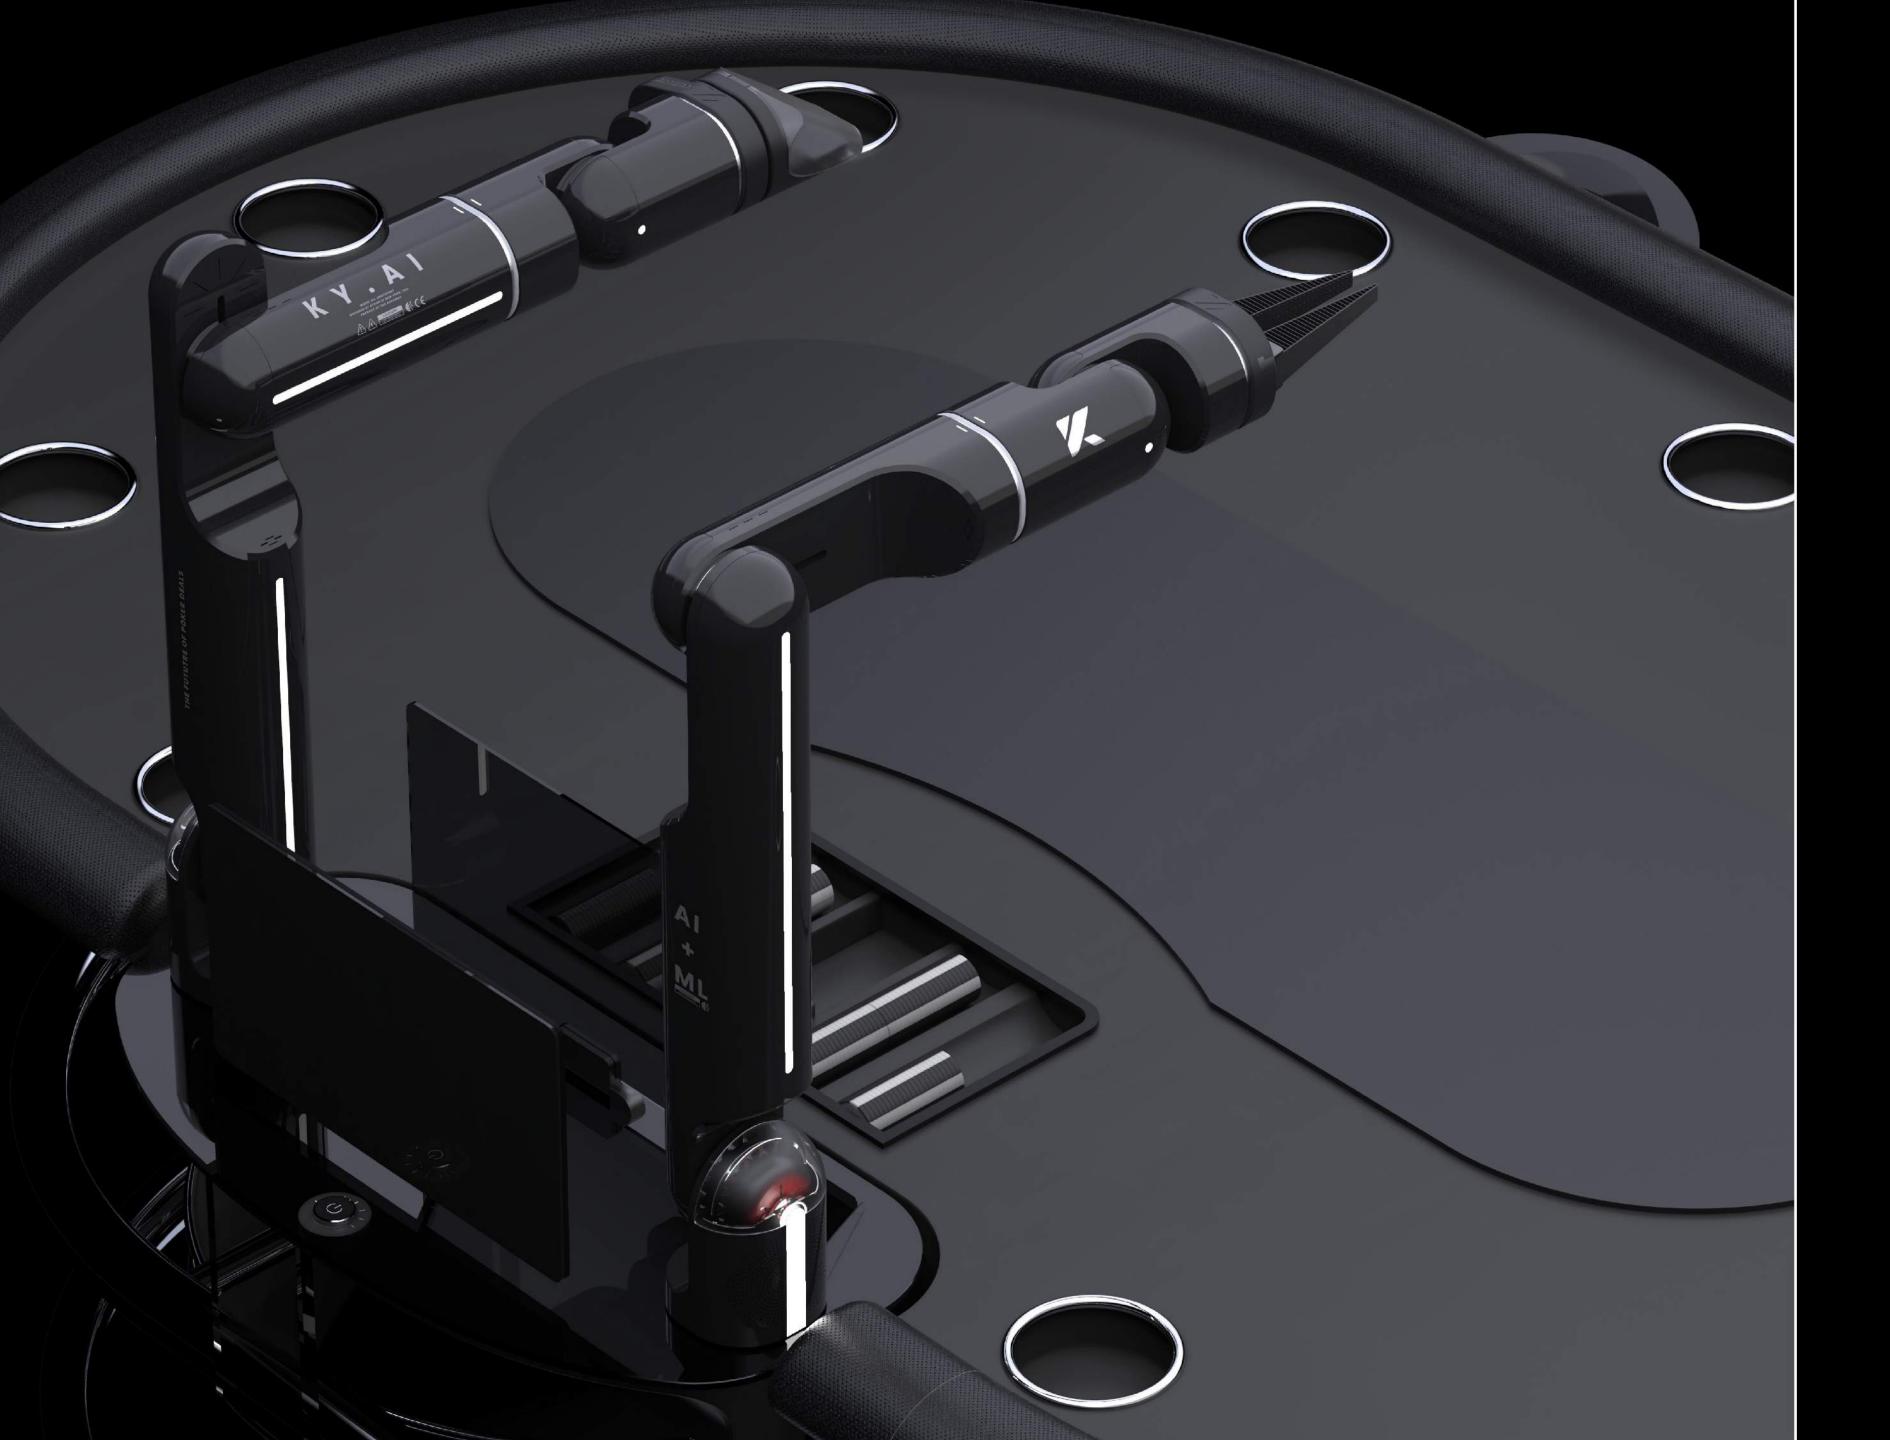

### KY.AI ROBOT ARM

2020

CONTRACT WORK FOR KYRON DESIGN NEW YORK

SOFTWARES /

UNM\_N UAV

3

2020

Car