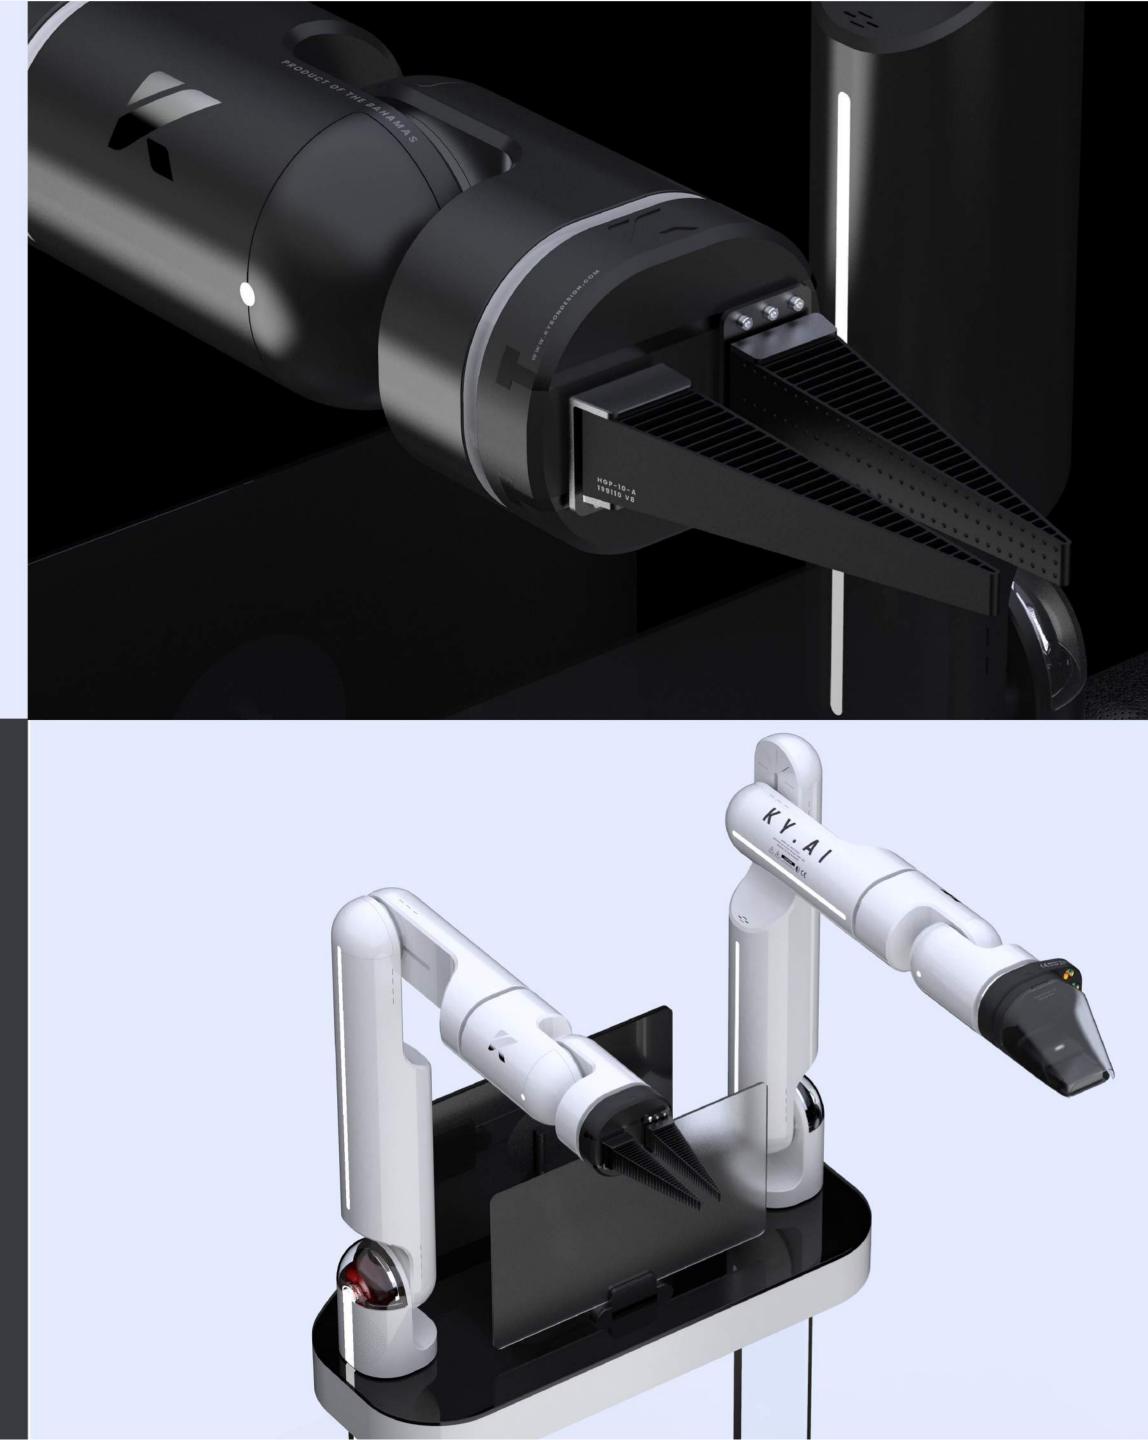

### KY.AI ROBOT ARM

2020

CONTRACT WORK FOR KYRON DESIGN NEW YORK

SOFTWARES /

UNM\_N UAV

3

2020

Car