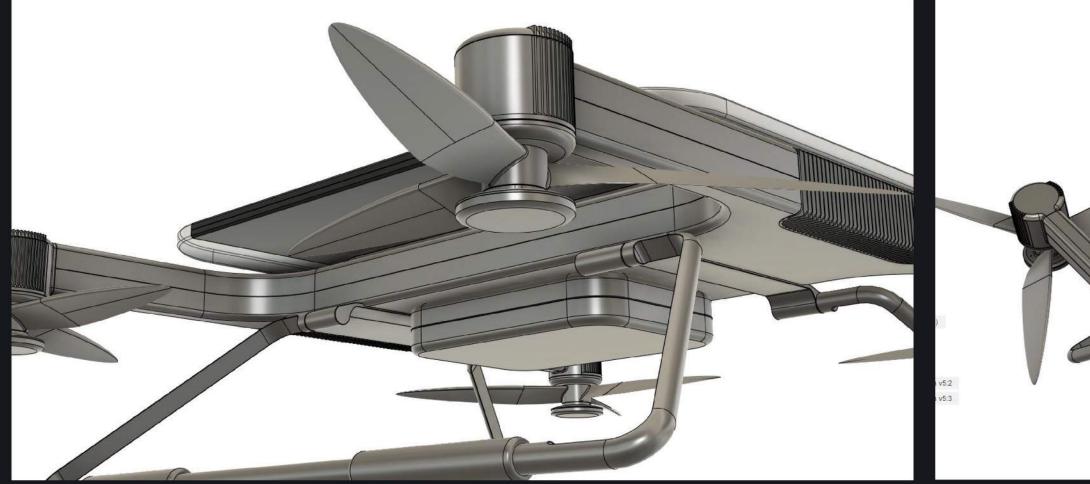

### DISPATCH STATION

### PACKAGE MATERIAL PLAY

// Made from recycled thermocol and enveloped in paper card material helps avoid damage during transit and its lightweight enables easier carriage.

// The focus was to create something straightforward and faster-to-manufacture that could position your any day typical DIY drone kit into its aesthetics.

### **3D DEVELOPMENT**