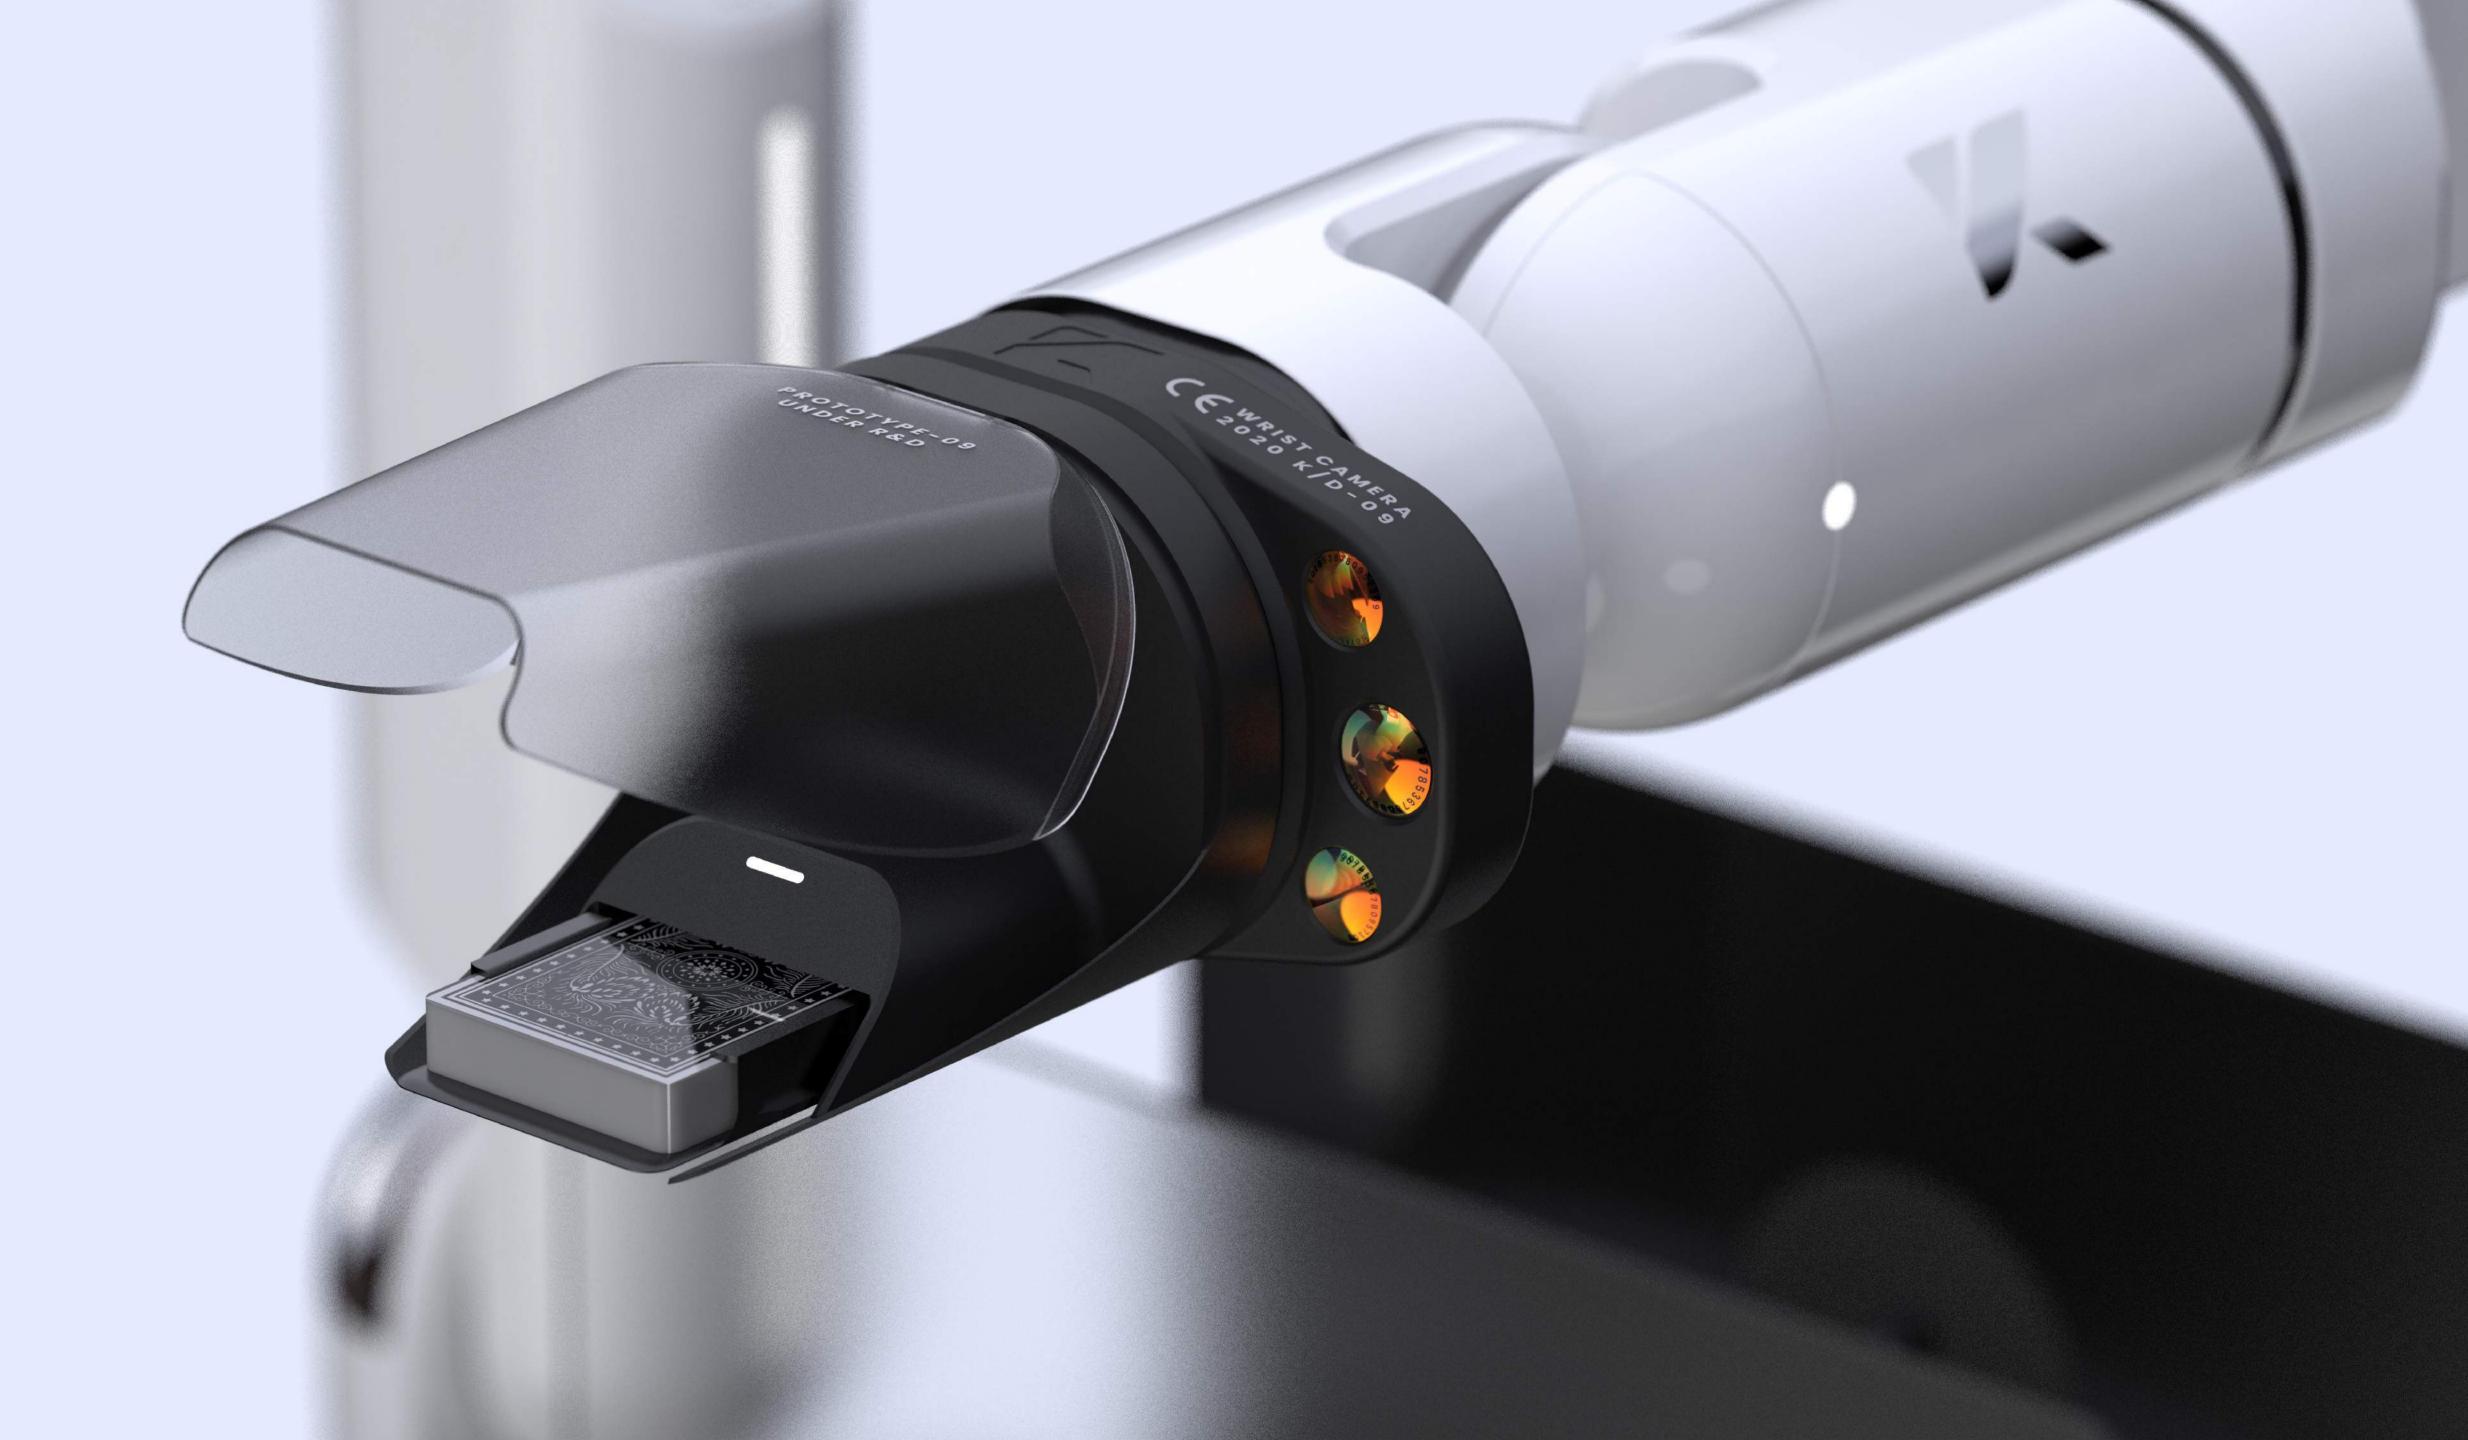

### KY.AI ROBOT ARM

2020

CONTRACT WORK FOR KYRON DESIGN NEW YORK

SOFTWARES /

UNM\_N UAV

3

2020

Car