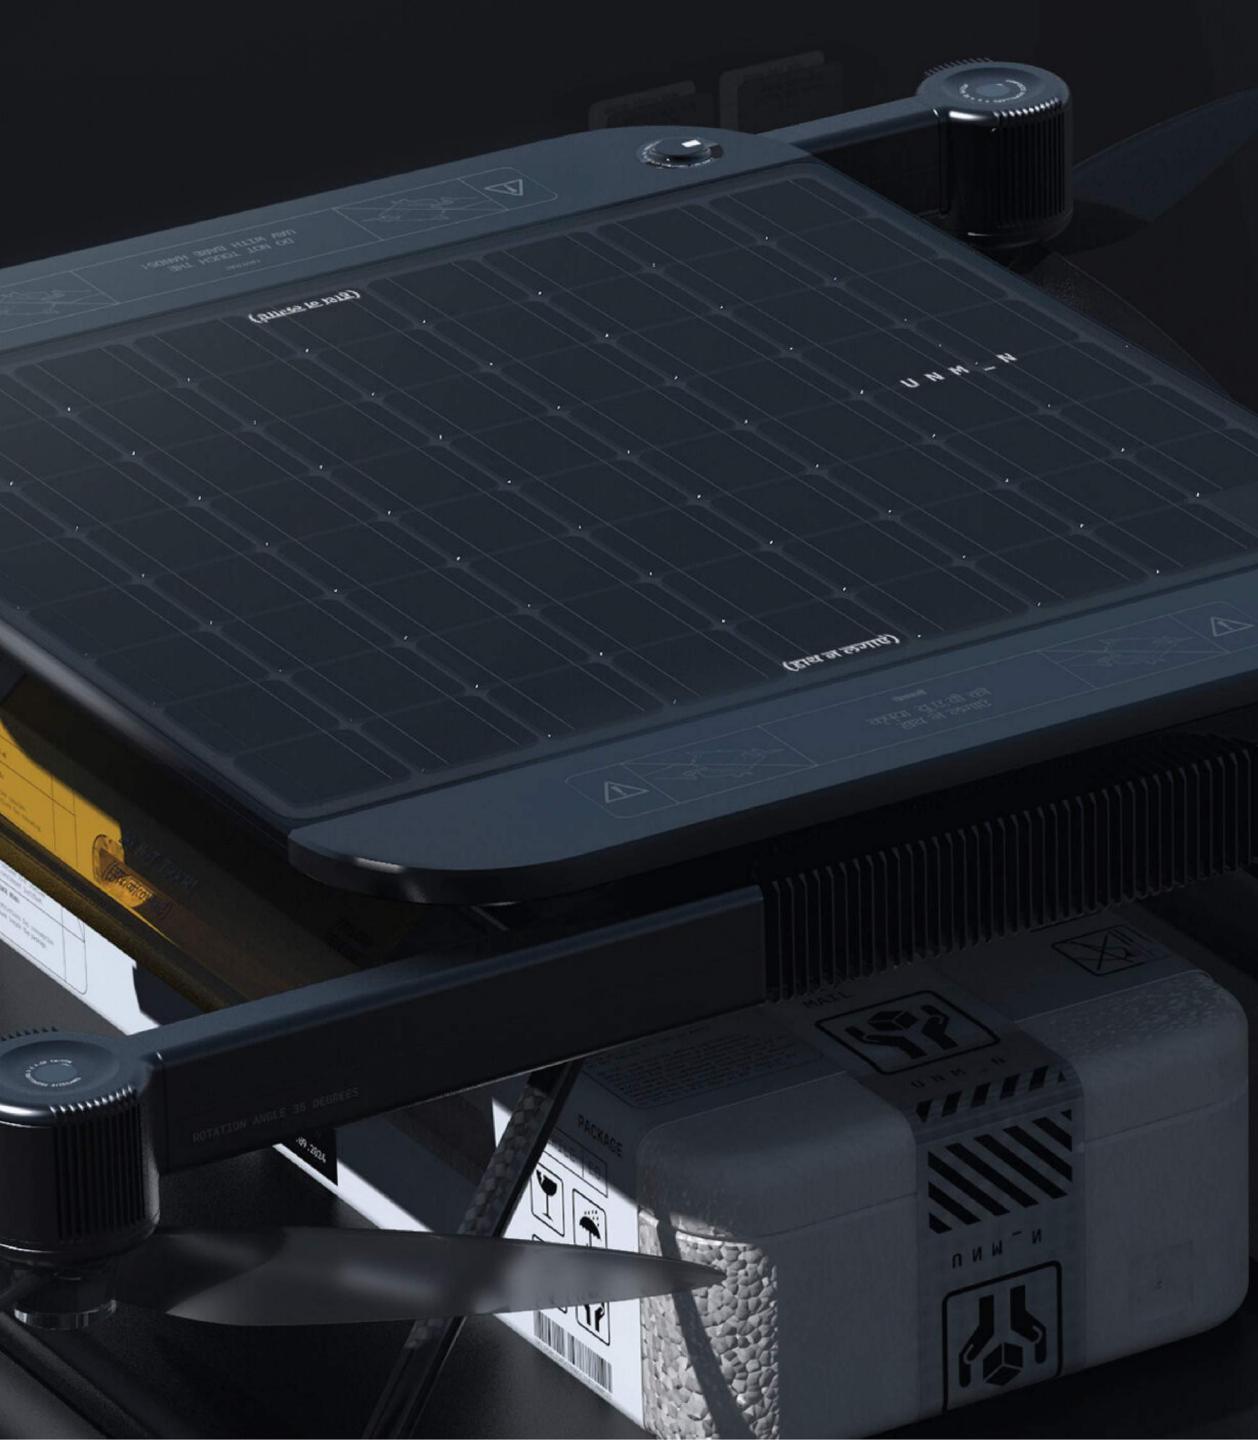

### DISPATCH STATION

### PACKAGE MATERIAL PLAY

// Made from recycled thermocol and enveloped in paper card material helps avoid damage during transit and its lightweight enables easier carriage.

// The focus was to create something straightforward and faster-to-manufacture that could position your any day typical DIY drone kit into its aesthetics.