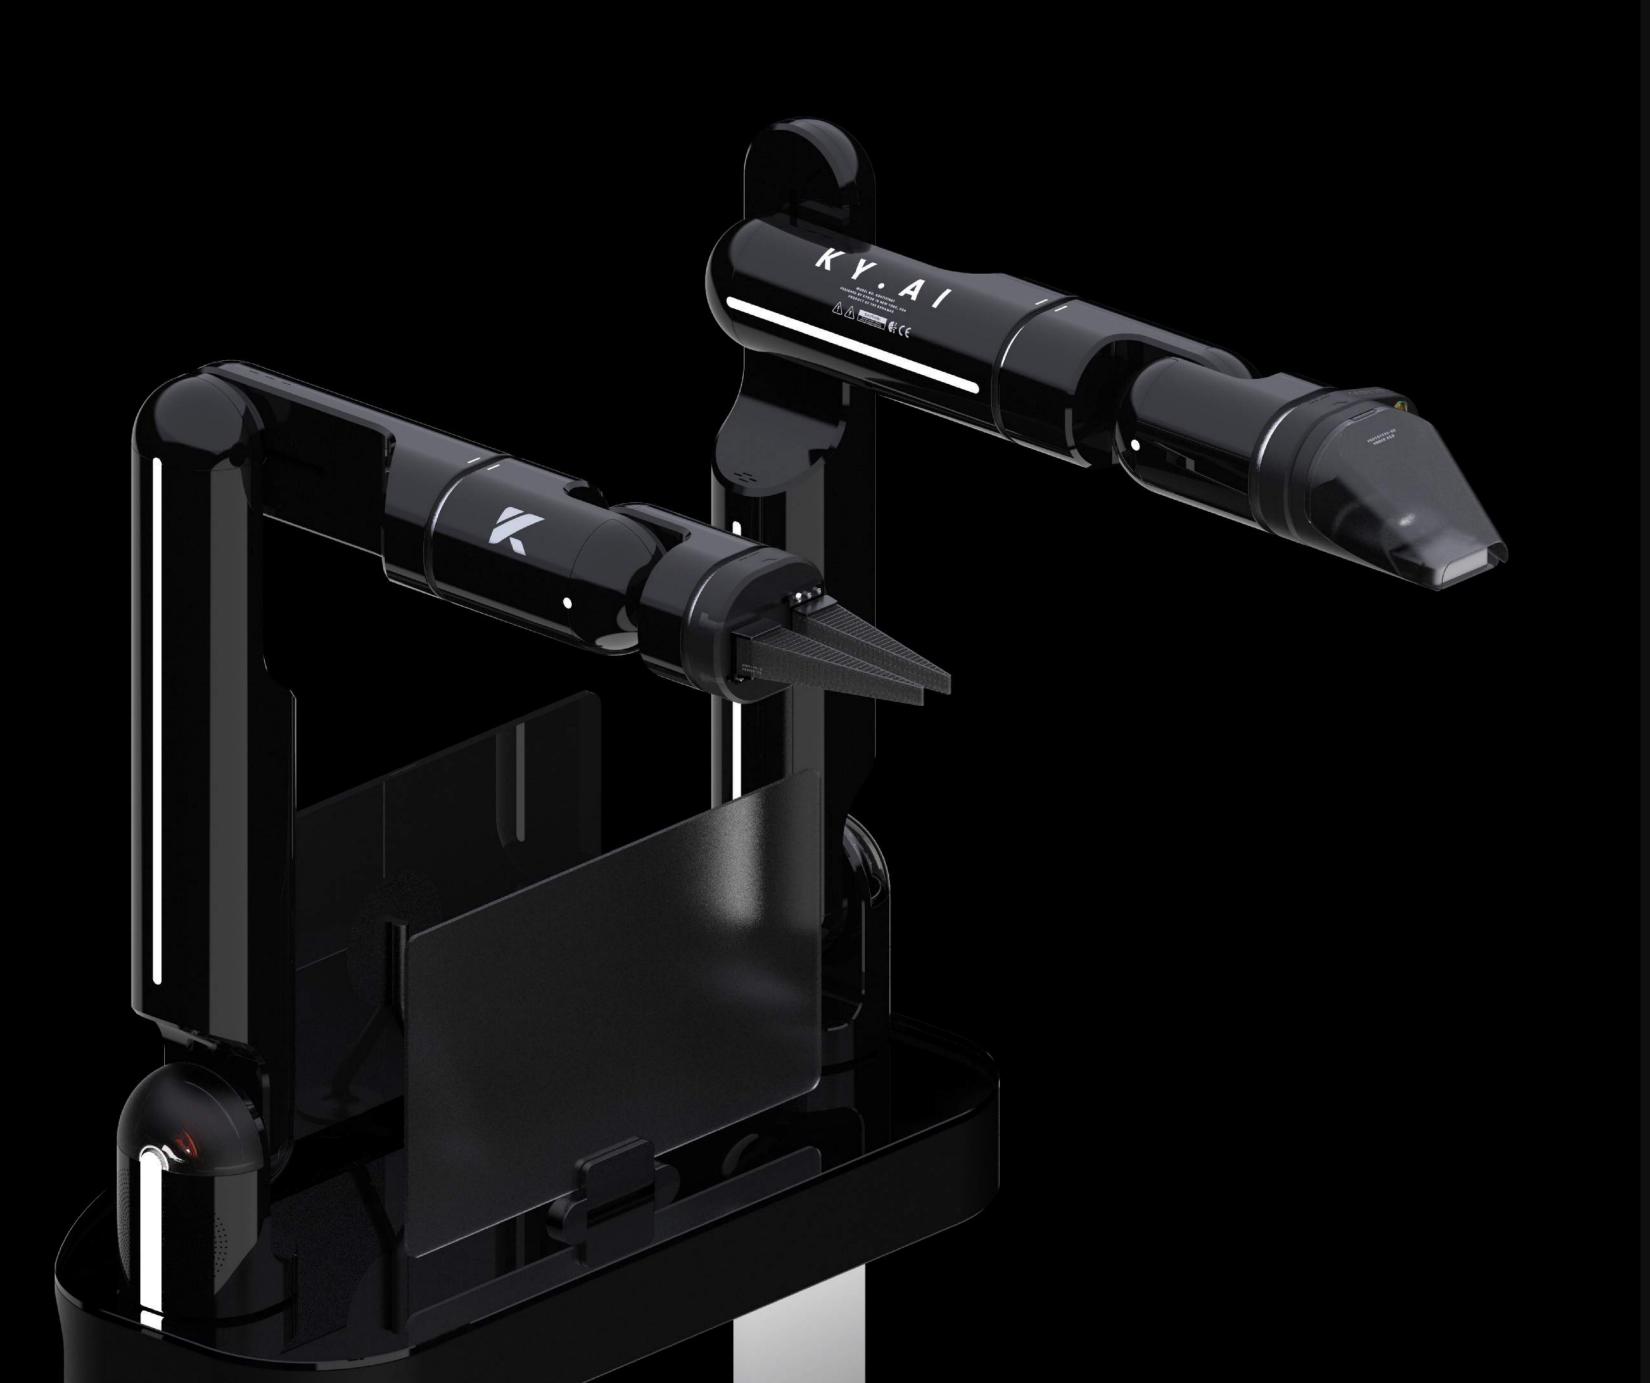

### KY.AI ROBOT ARM

2020

CONTRACT WORK FOR KYRON DESIGN NEW YORK

SOFTWARES /

UNM\_N UAV

3

2020

Car