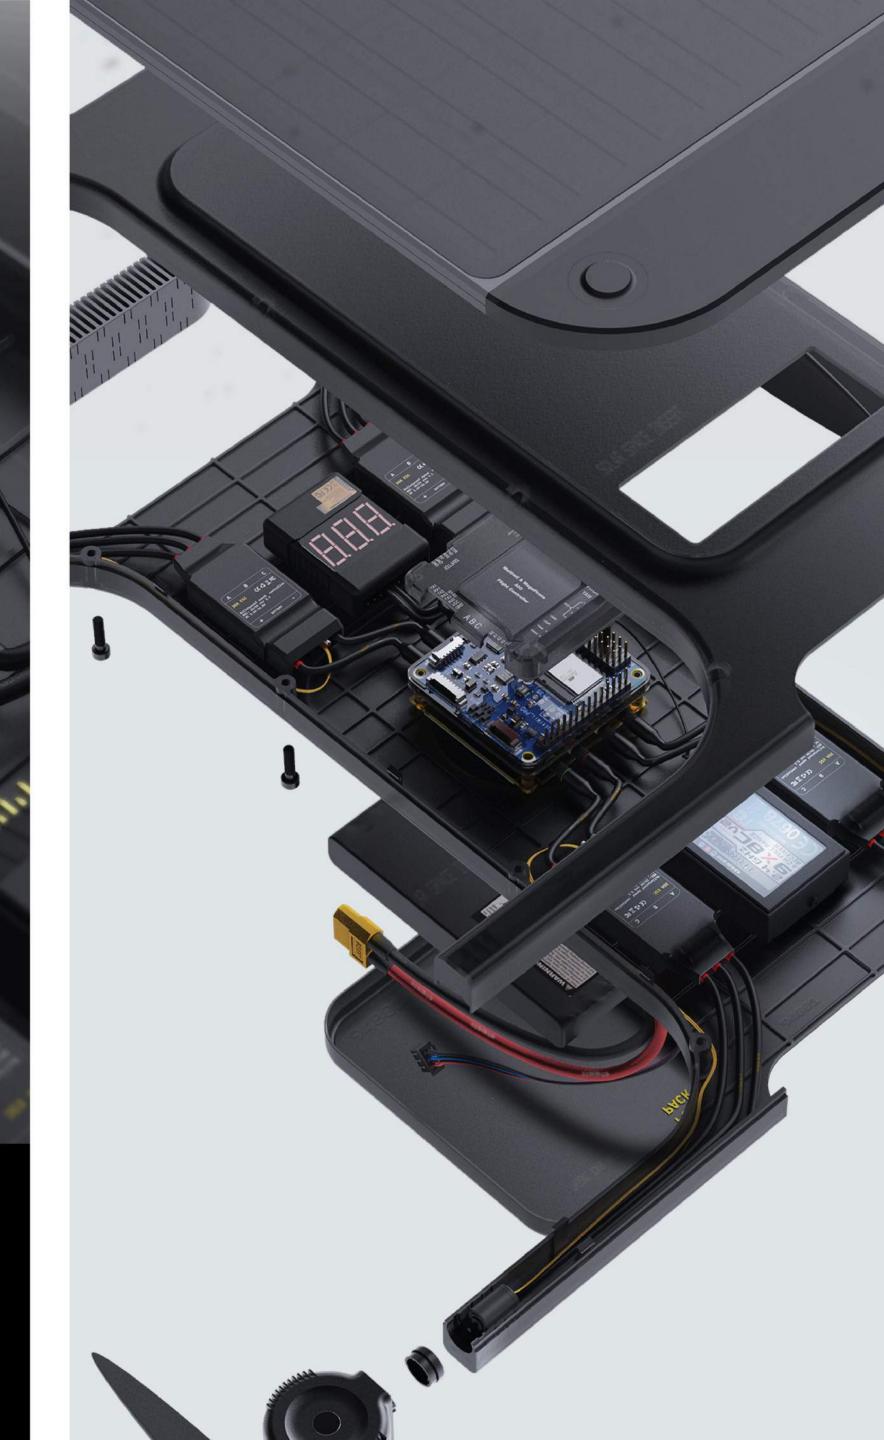

core. A 3mm rim of stainless steel borders the deck and is designed to attract to the magnetic belt on the carbon fiber body.

DECKFLEXLEVEL Rigid and high resiliency flexible foam seating

.5mm 12.5mmx1.

DESCRIPTION

5mmxl.5n







## / 2

### KY.AI ROBOT ARM

2020

CONTRACT WORK FOR KYRON DESIGN NEW YORK

SOFTWARES /

























UNM\_N UAV

3

2020

Car

WORK FOR OPACITY & CO.

SOFTWARES /



















### DISPATCH STATION









### PACKAGE MATERIAL PLAY



// Made from recycled thermocol and enveloped in paper card material helps avoid damage during transit and its lightweight enables easier carriage.







// The focus was to create something straightforward and faster-to-manufacture that could position your any day typical DIY drone kit into its aesthetics.











### **3D DEVELOPMENT**













## 4

### JEEP VISUALIZATION

2021

WORK FOR OPACITY & CO.

SOFTWARES /

SUBSTANCE PAINTER KEYSHOT PHOTOSHOP



















## / 5

### ALPHA ROBO RACE

2021

PERSONAL PROJECT WORK IN PROGRESS

SOFTWARES /







WORK IN PROGRESS



# PUNEET NAGI

www.puneetnagi.com

THANK YOU! ALL WORK ON /ART STATION /BEHANCE