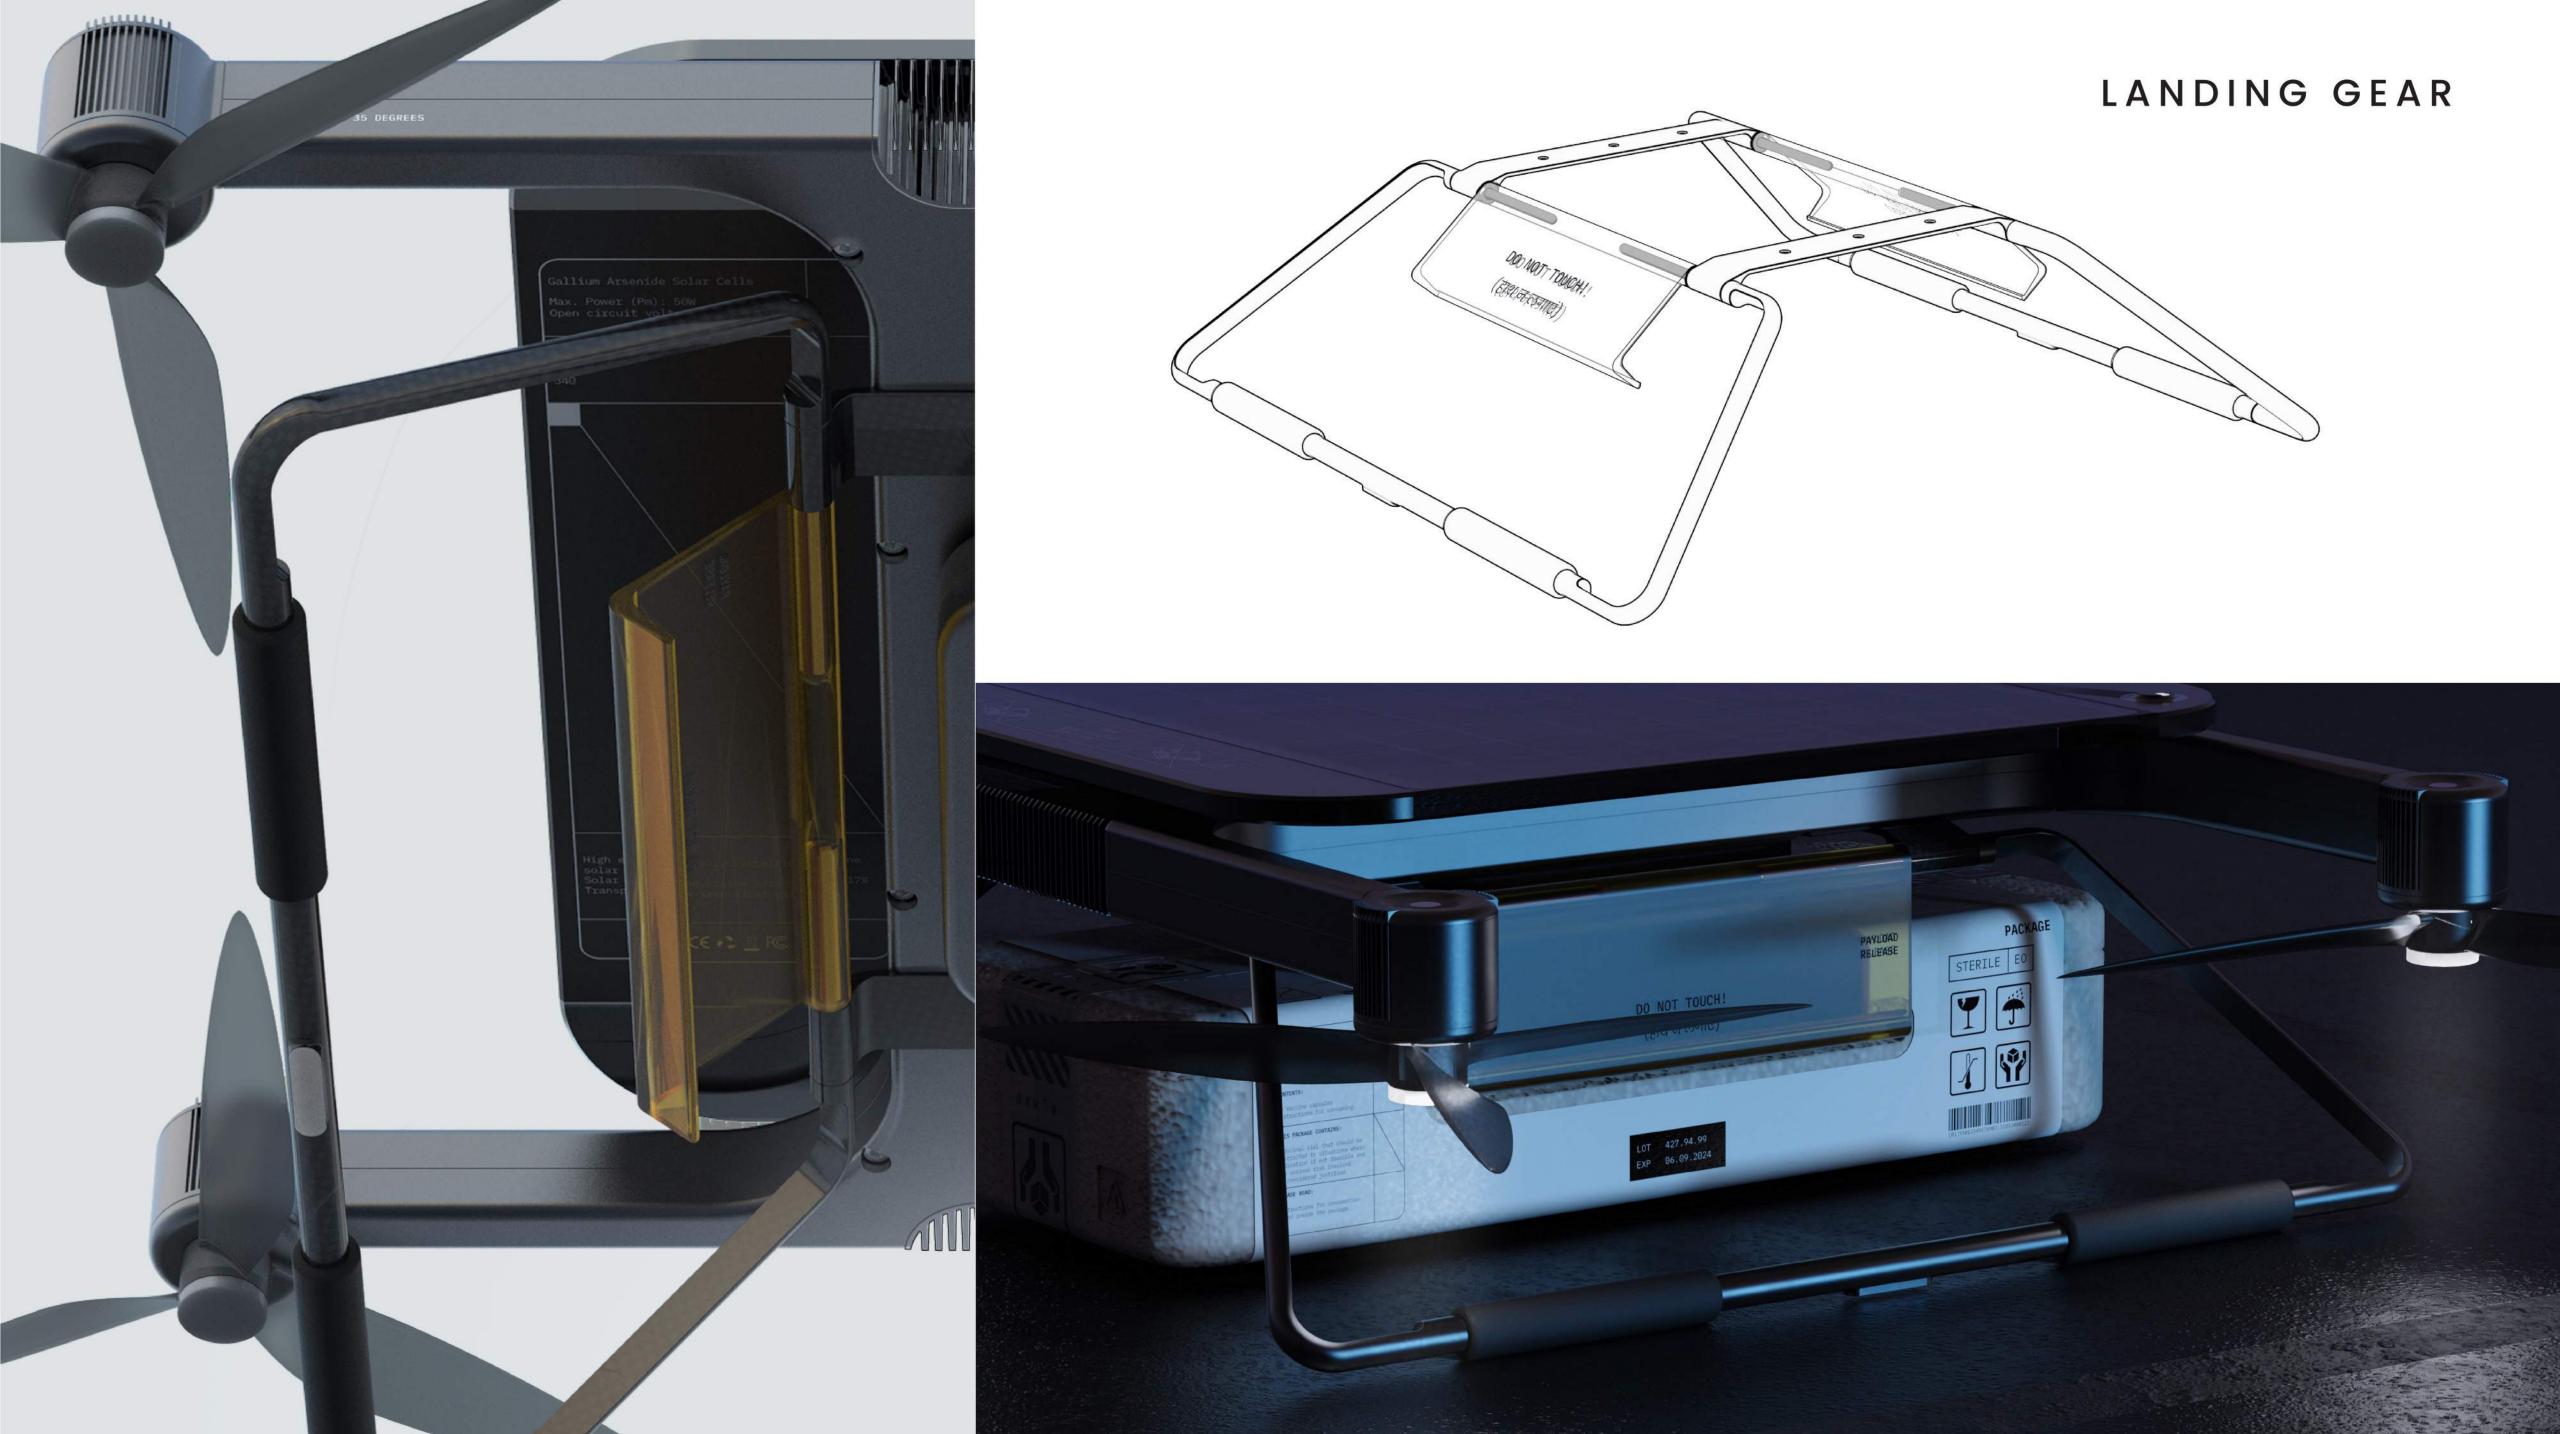

### DISPATCH STATION

### PACKAGE MATERIAL PLAY

// Made from recycled thermocol and enveloped in paper card material helps avoid damage during transit and its lightweight enables easier carriage.

// The focus was to create something straightforward and faster-to-manufacture that could position your any day typical DIY drone kit into its aesthetics.

### **3D DEVELOPMENT**