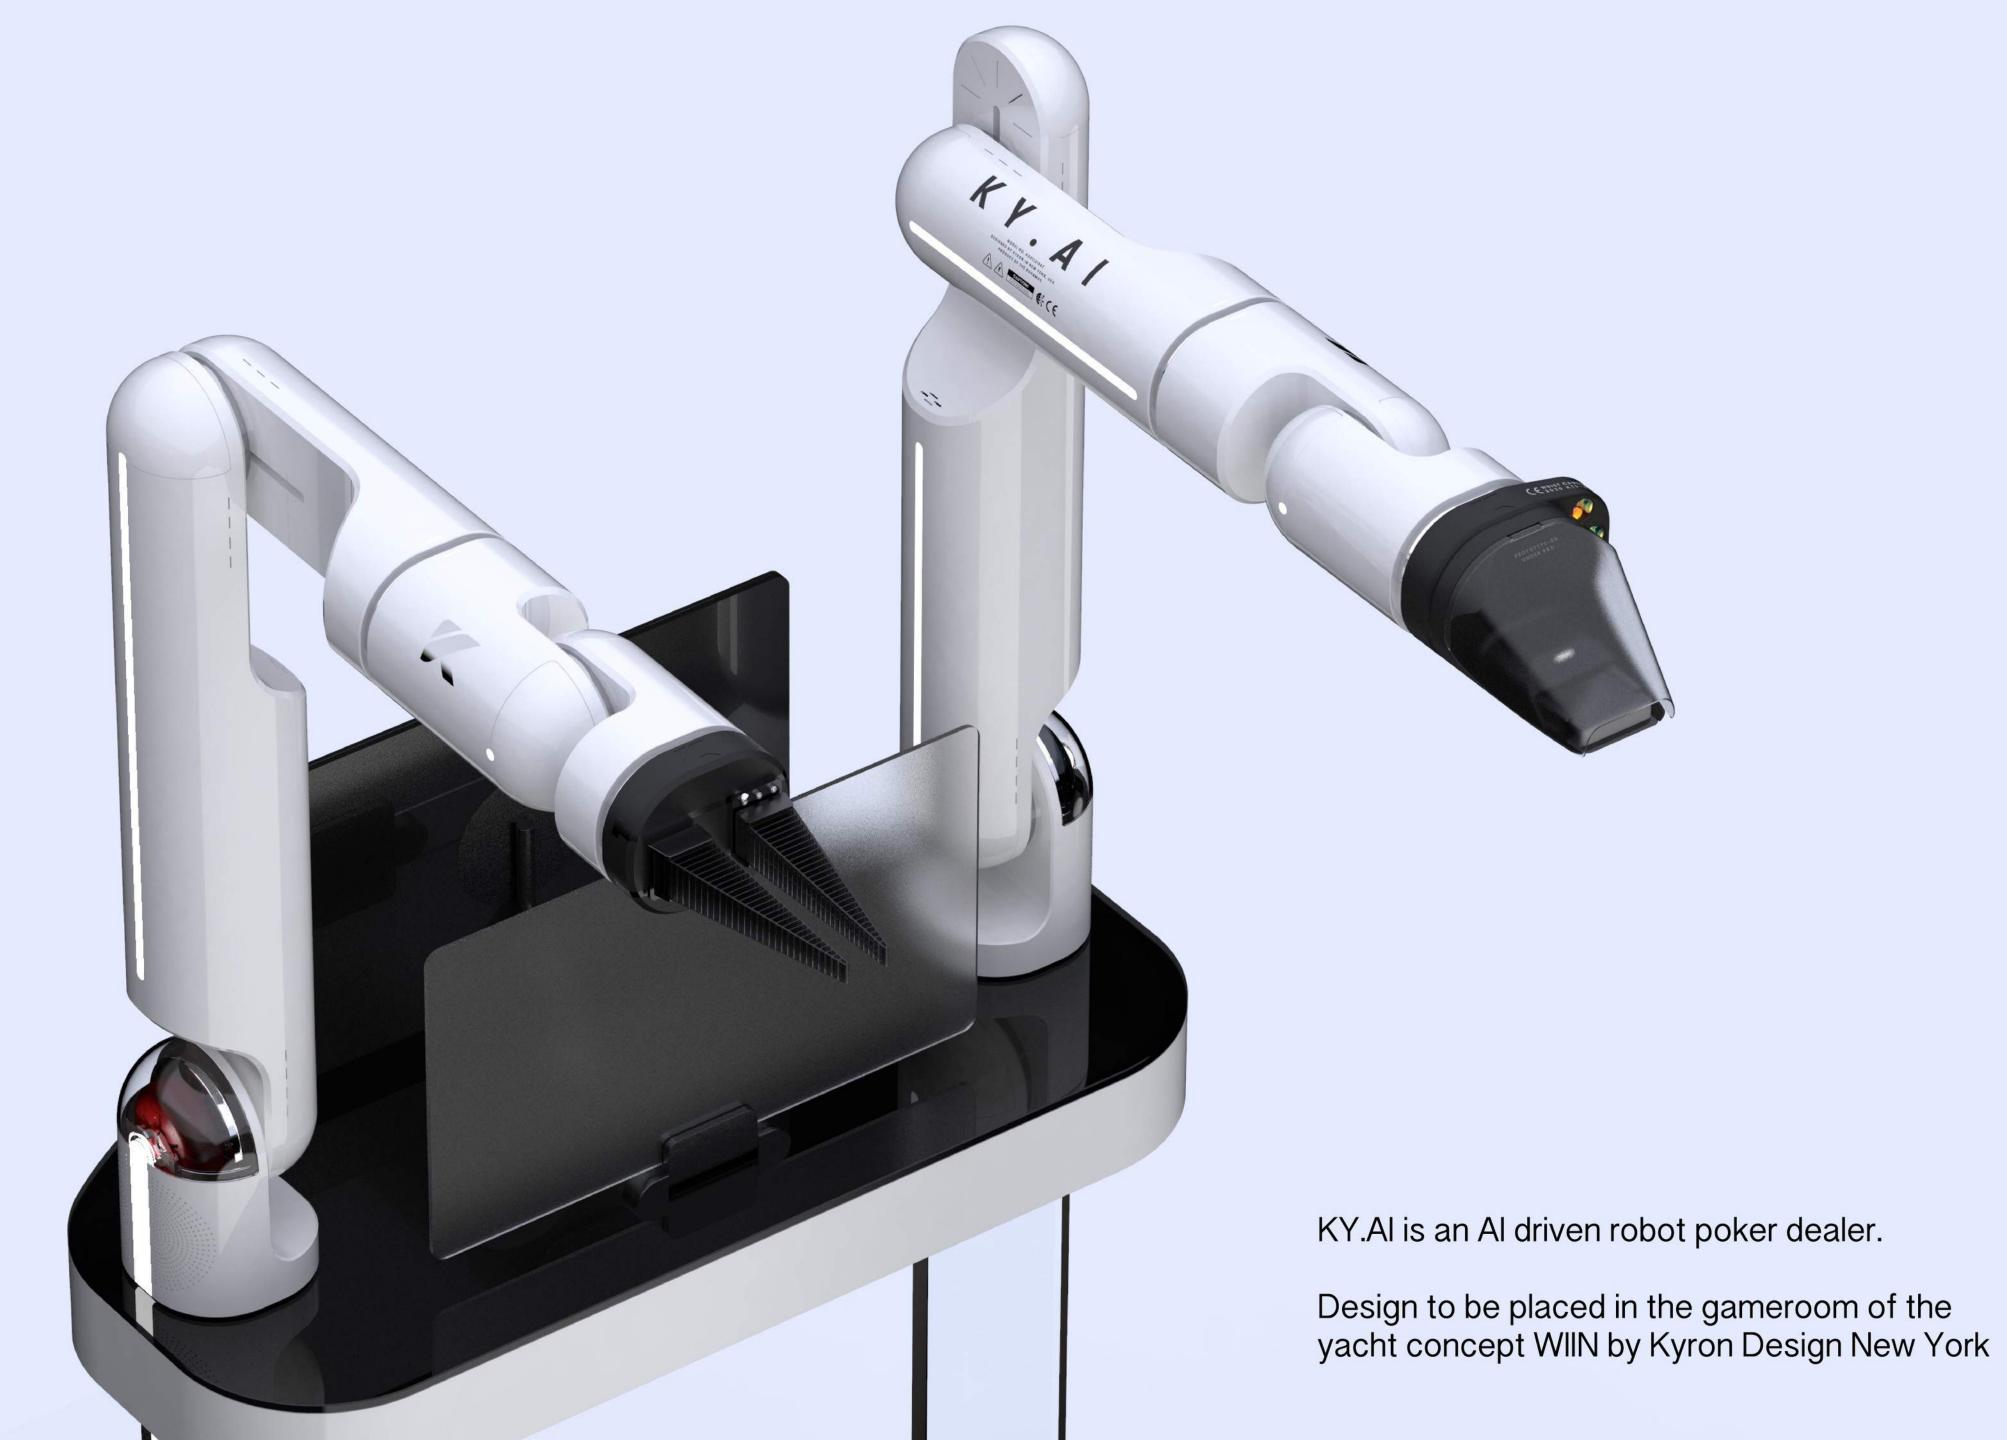

### KY.AI ROBOT ARM

2020

CONTRACT WORK FOR KYRON DESIGN NEW YORK

SOFTWARES /

UNM\_N UAV

3

2020

Car