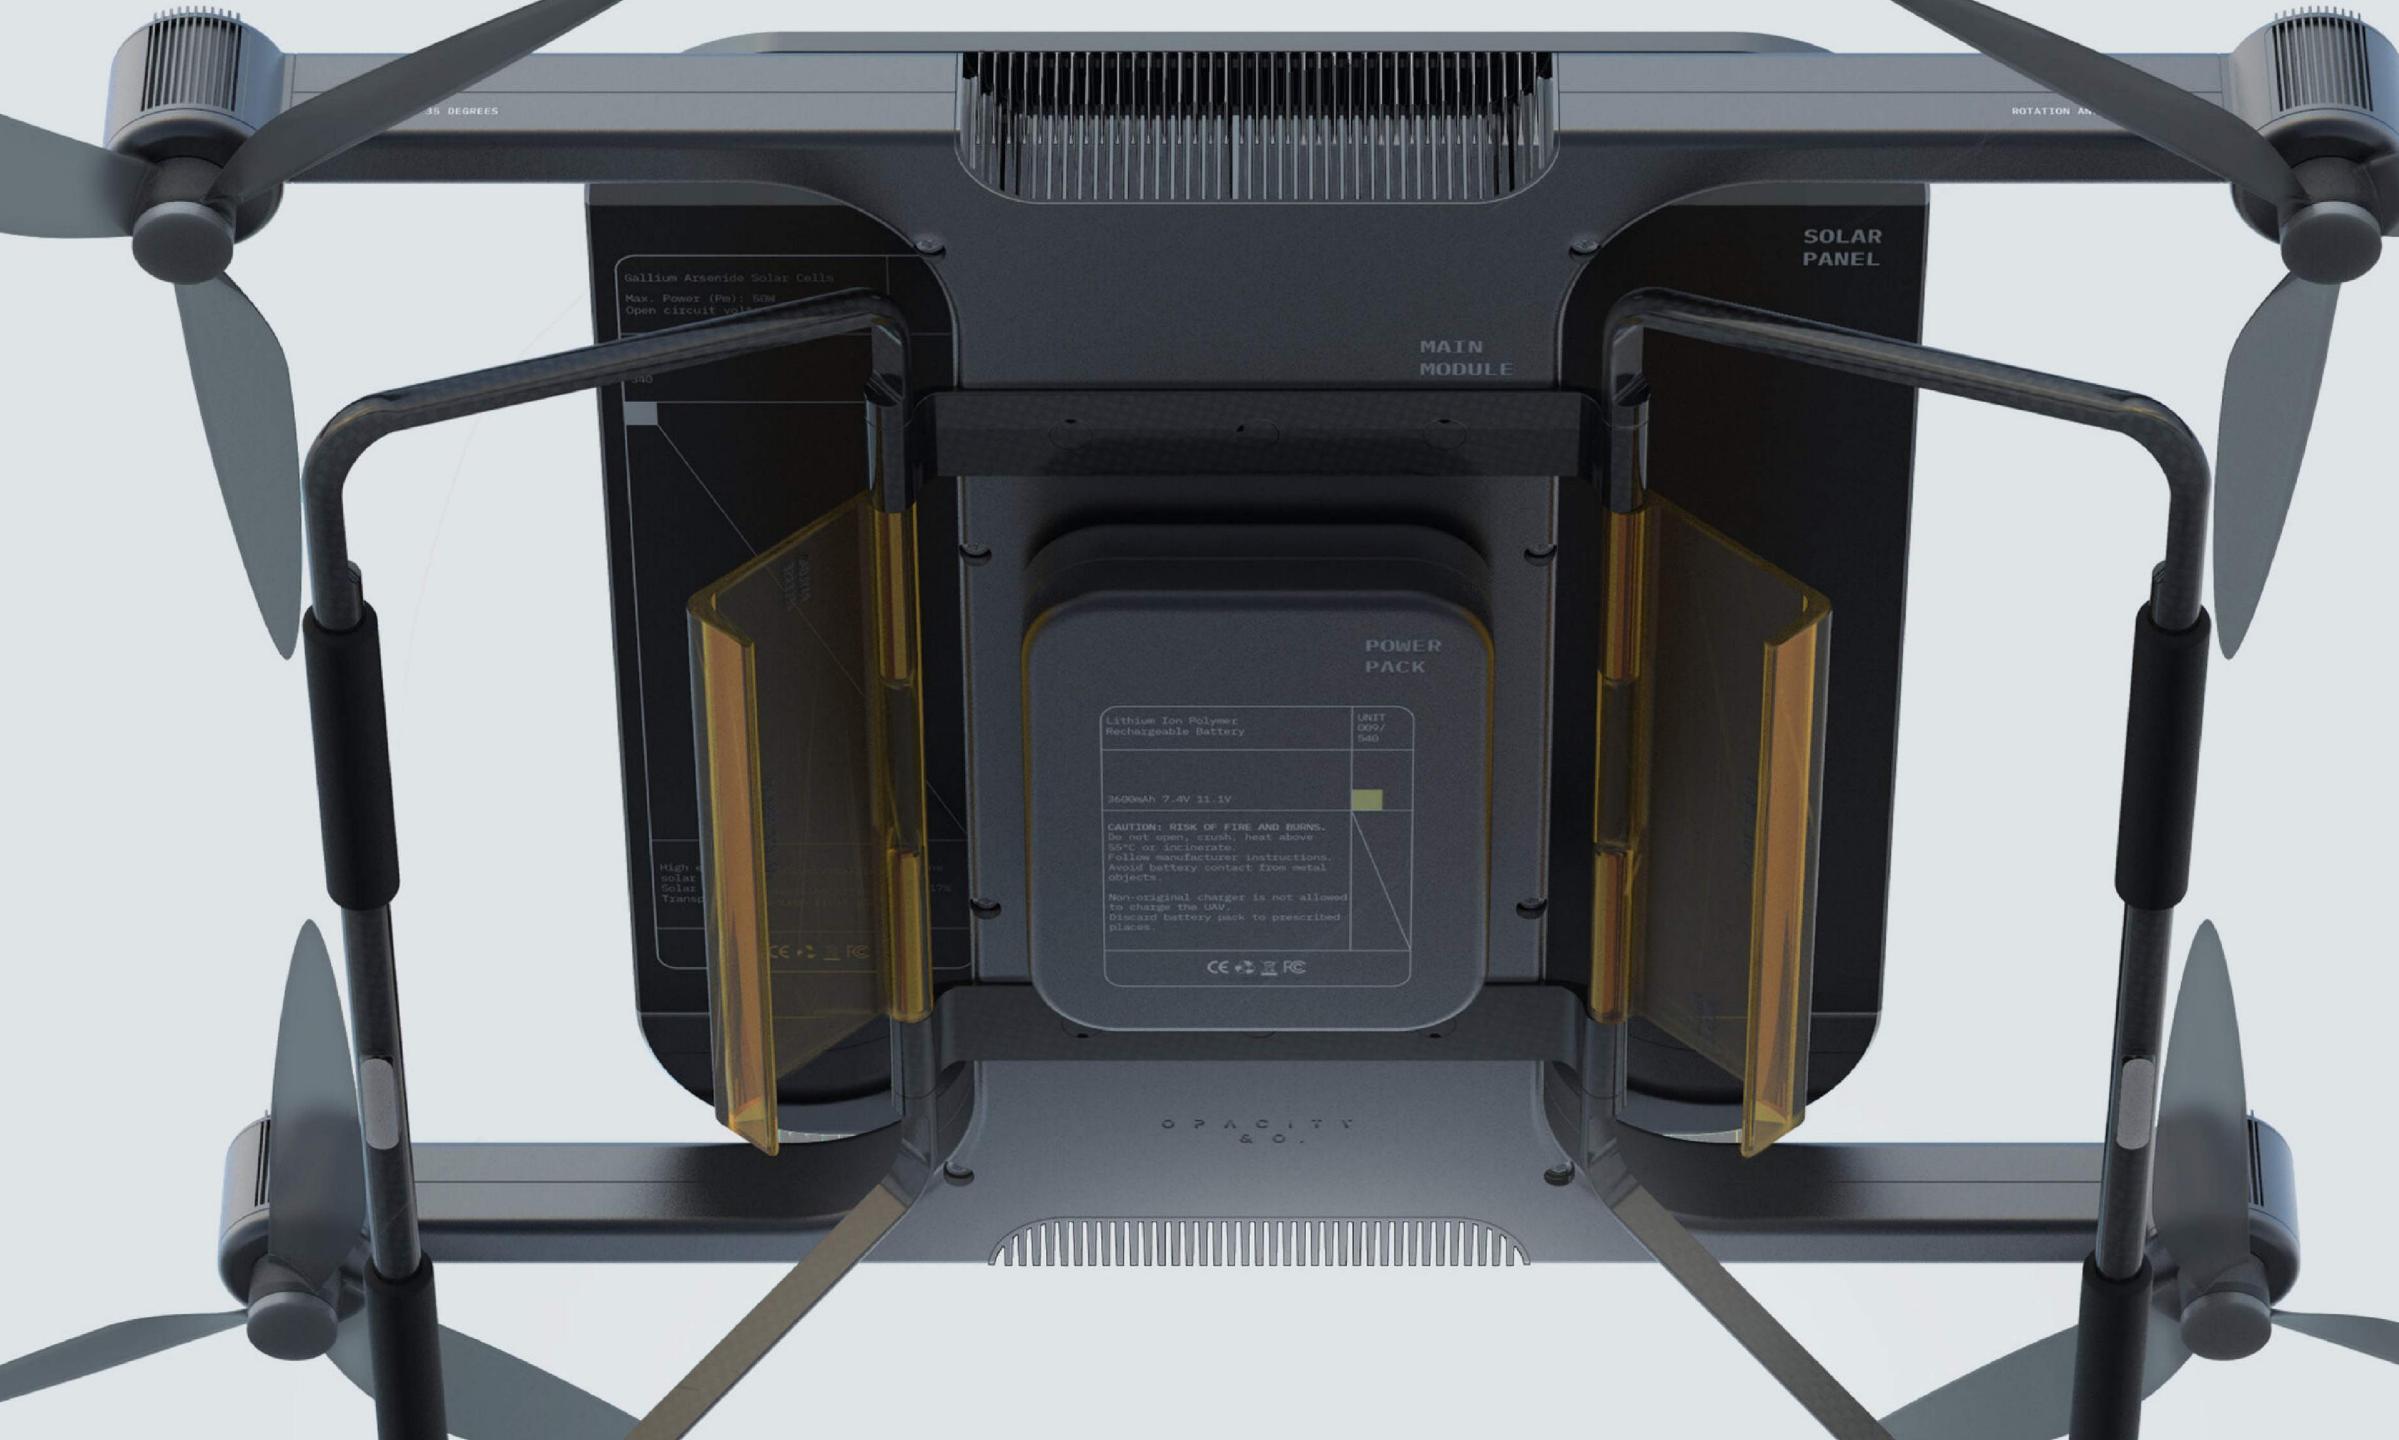

### DISPATCH STATION

### PACKAGE MATERIAL PLAY

// Made from recycled thermocol and enveloped in paper card material helps avoid damage during transit and its lightweight enables easier carriage.

// The focus was to create something straightforward and faster-to-manufacture that could position your any day typical DIY drone kit into its aesthetics.