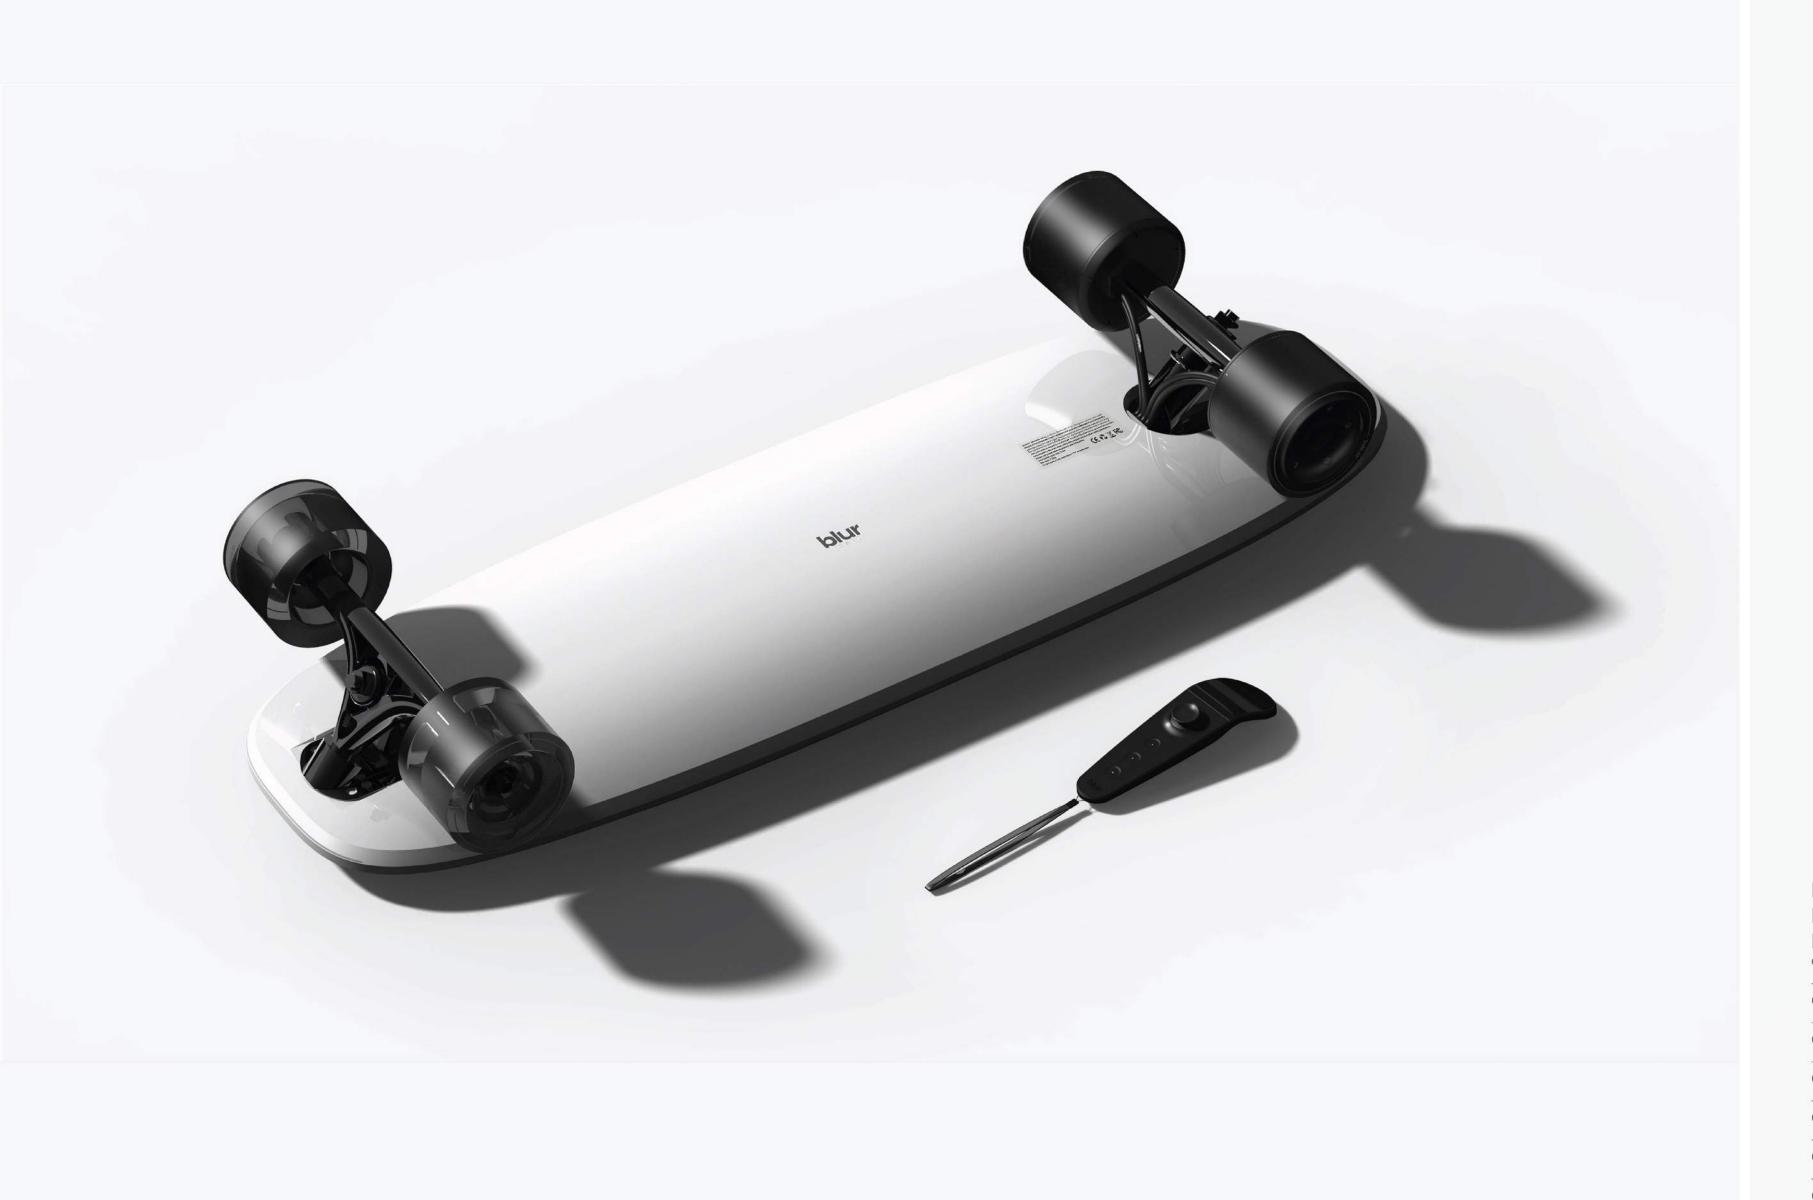

### BLUR E SKATEBOARD

2019

CONTRACT WORK FOR OPACITY & CO.

SOFTWARES /

0 - INTEREFERENCE 0 - INTEREFERENCE 0 - INTEREFERENCE will

Anatomy of Packaging

F I G . 0 4 IN THE BOX

01. Packaging Box

02. Blur polyurethane deck

03. Direct-Drive In Wheel motors

04. Skateboard

05. Battery docking station

06. Rear Wheels

07. Blur Remote Controller

08. Front wheels

09. Front and rear trucks

10. Lithium- ion Batteries x 2

11. Type C Charging cable and plug

01. Rim of stainless steel

02. Neodymium Magnetic Belt

01

02

•

•