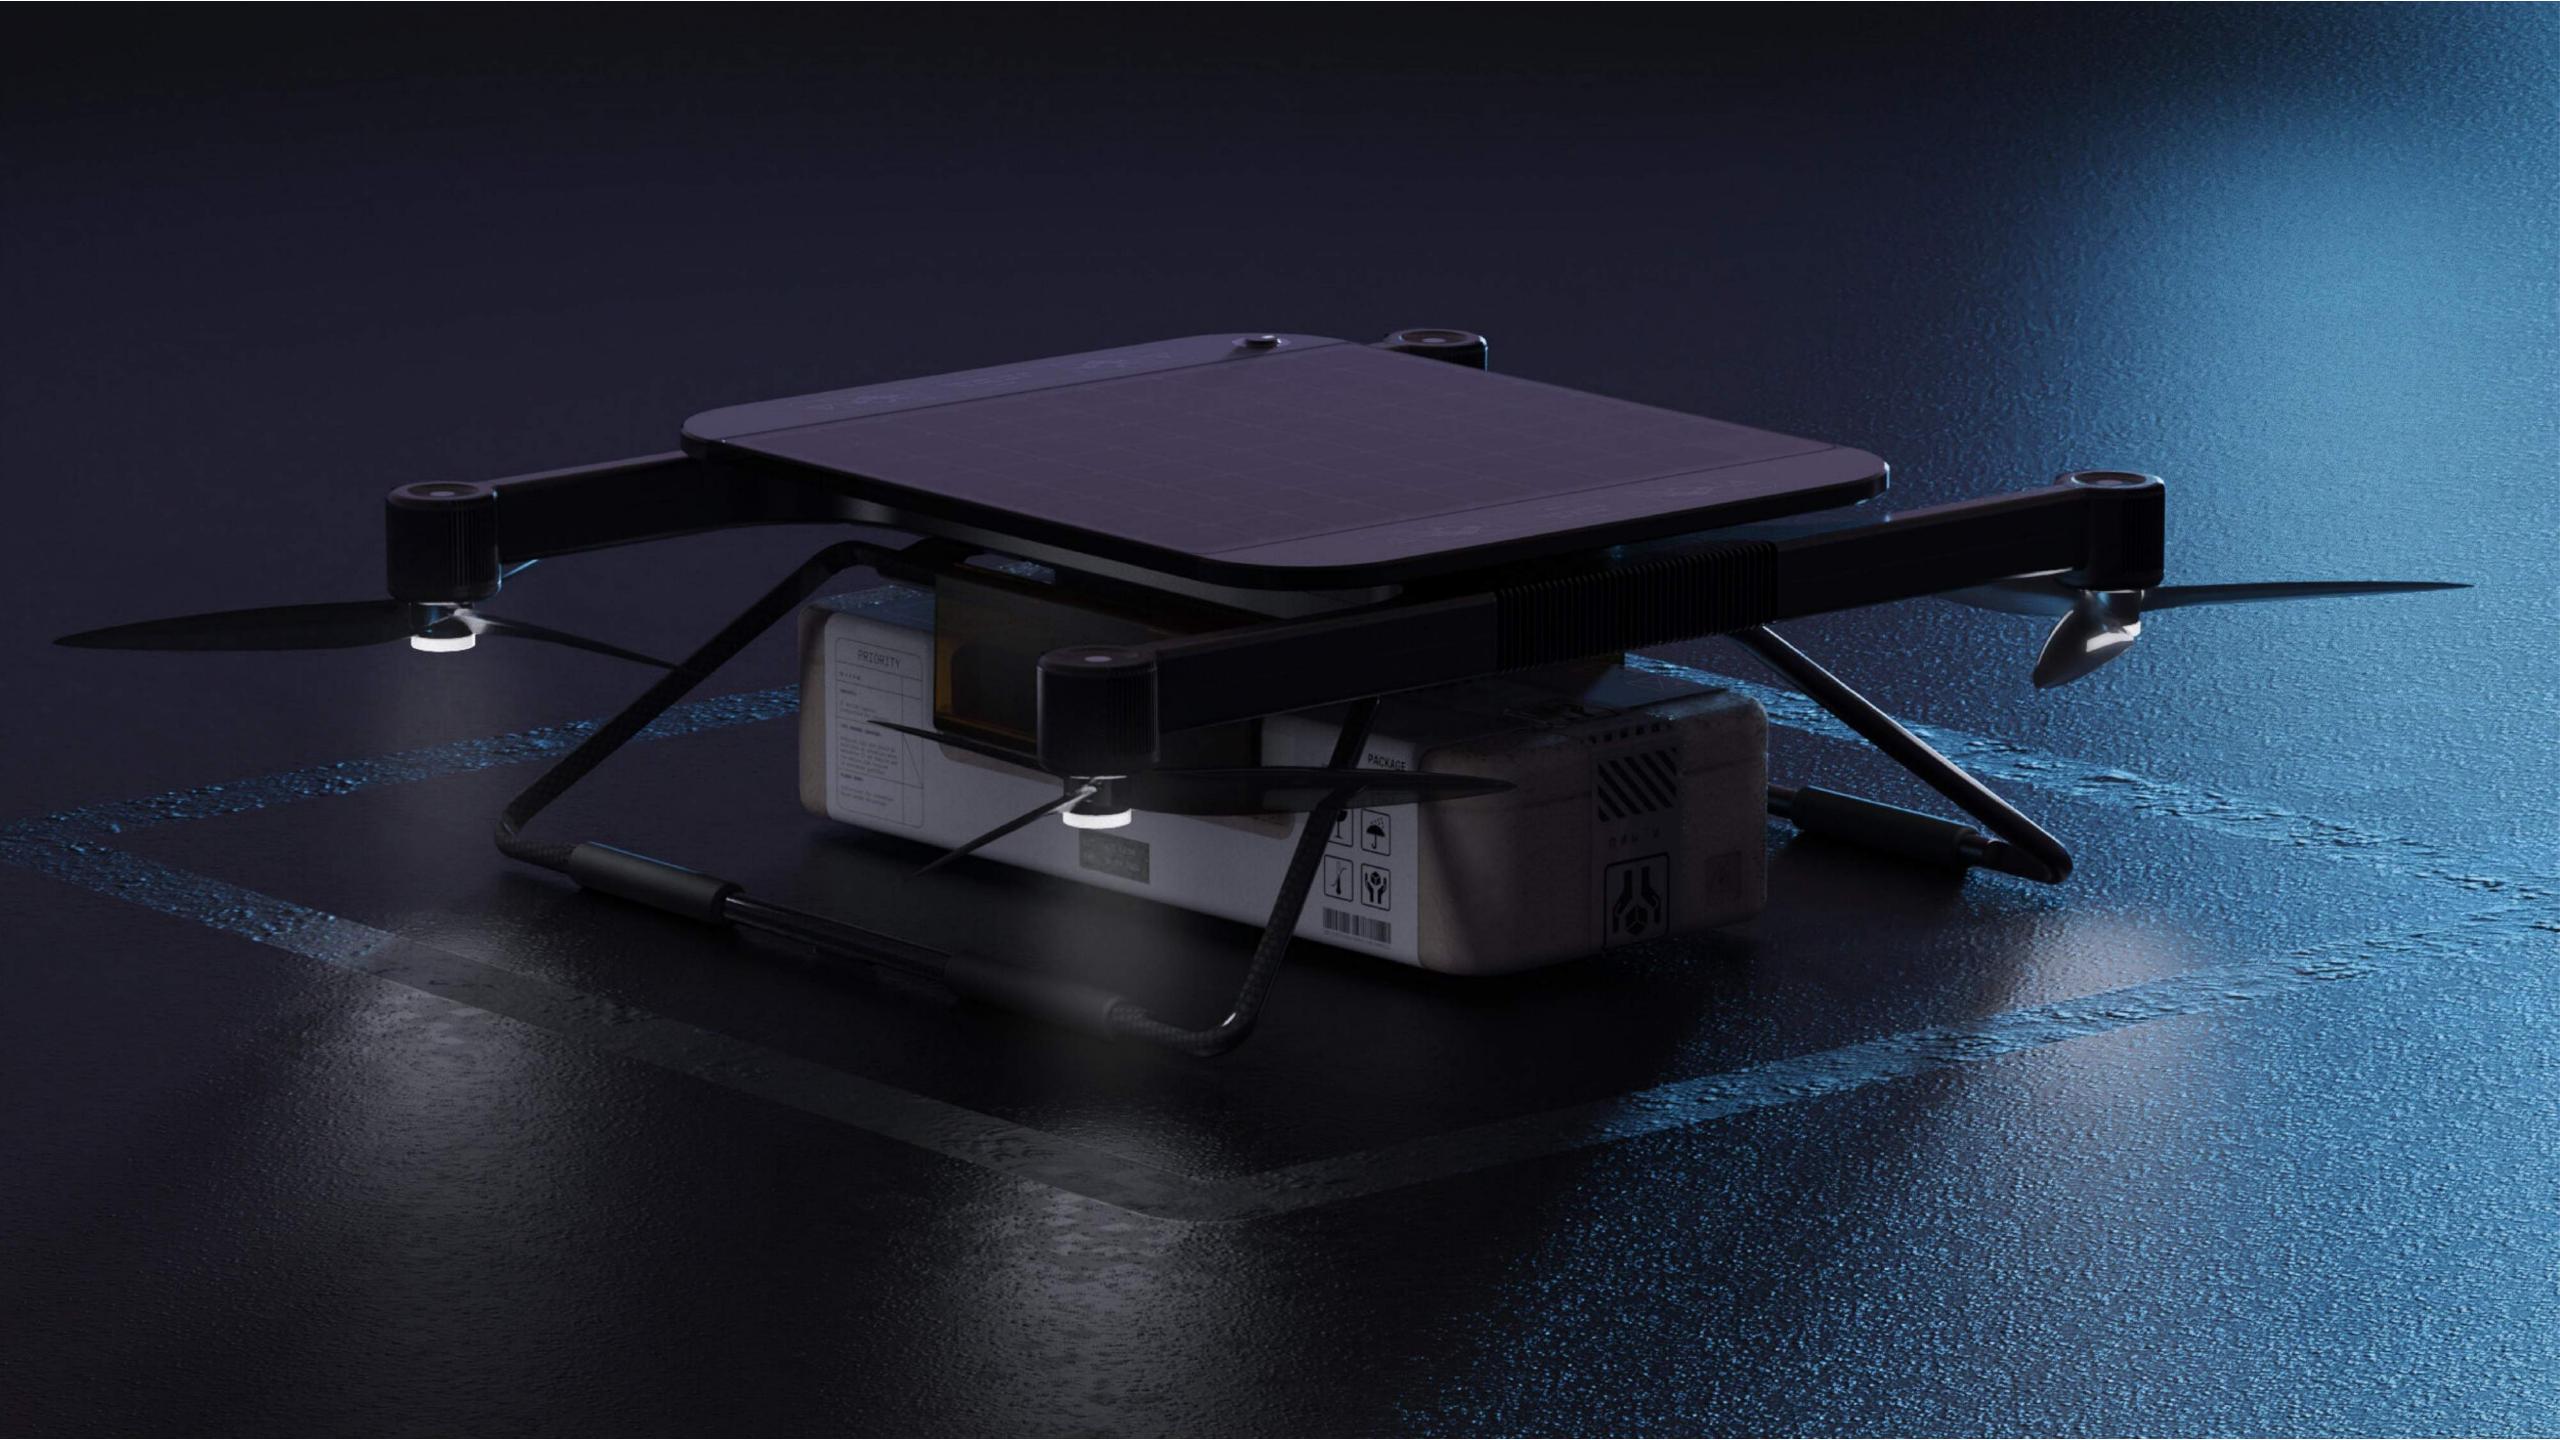

### DISPATCH STATION

### PACKAGE MATERIAL PLAY

// Made from recycled thermocol and enveloped in paper card material helps avoid damage during transit and its lightweight enables easier carriage.

// The focus was to create something straightforward and faster-to-manufacture that could position your any day typical DIY drone kit into its aesthetics.