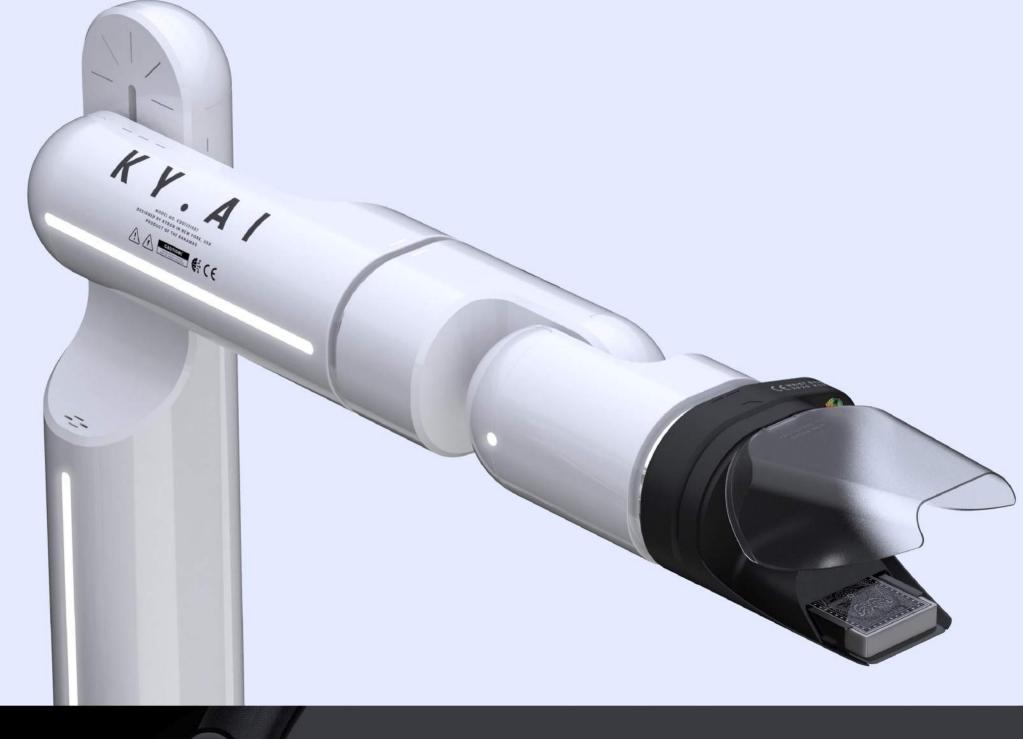

### KY.AI ROBOT ARM

2020

CONTRACT WORK FOR KYRON DESIGN NEW YORK

SOFTWARES /

UNM\_N UAV

3

2020

Car