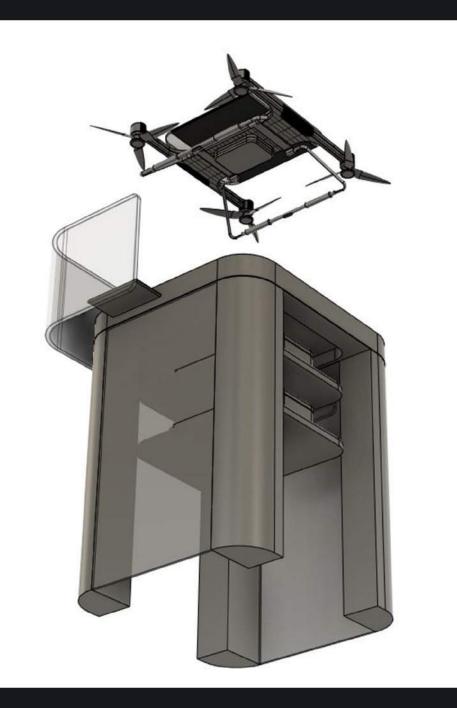

### DISPATCH STATION

### PACKAGE MATERIAL PLAY

// Made from recycled thermocol and enveloped in paper card material helps avoid damage during transit and its lightweight enables easier carriage.

// The focus was to create something straightforward and faster-to-manufacture that could position your any day typical DIY drone kit into its aesthetics.

### **3D DEVELOPMENT**