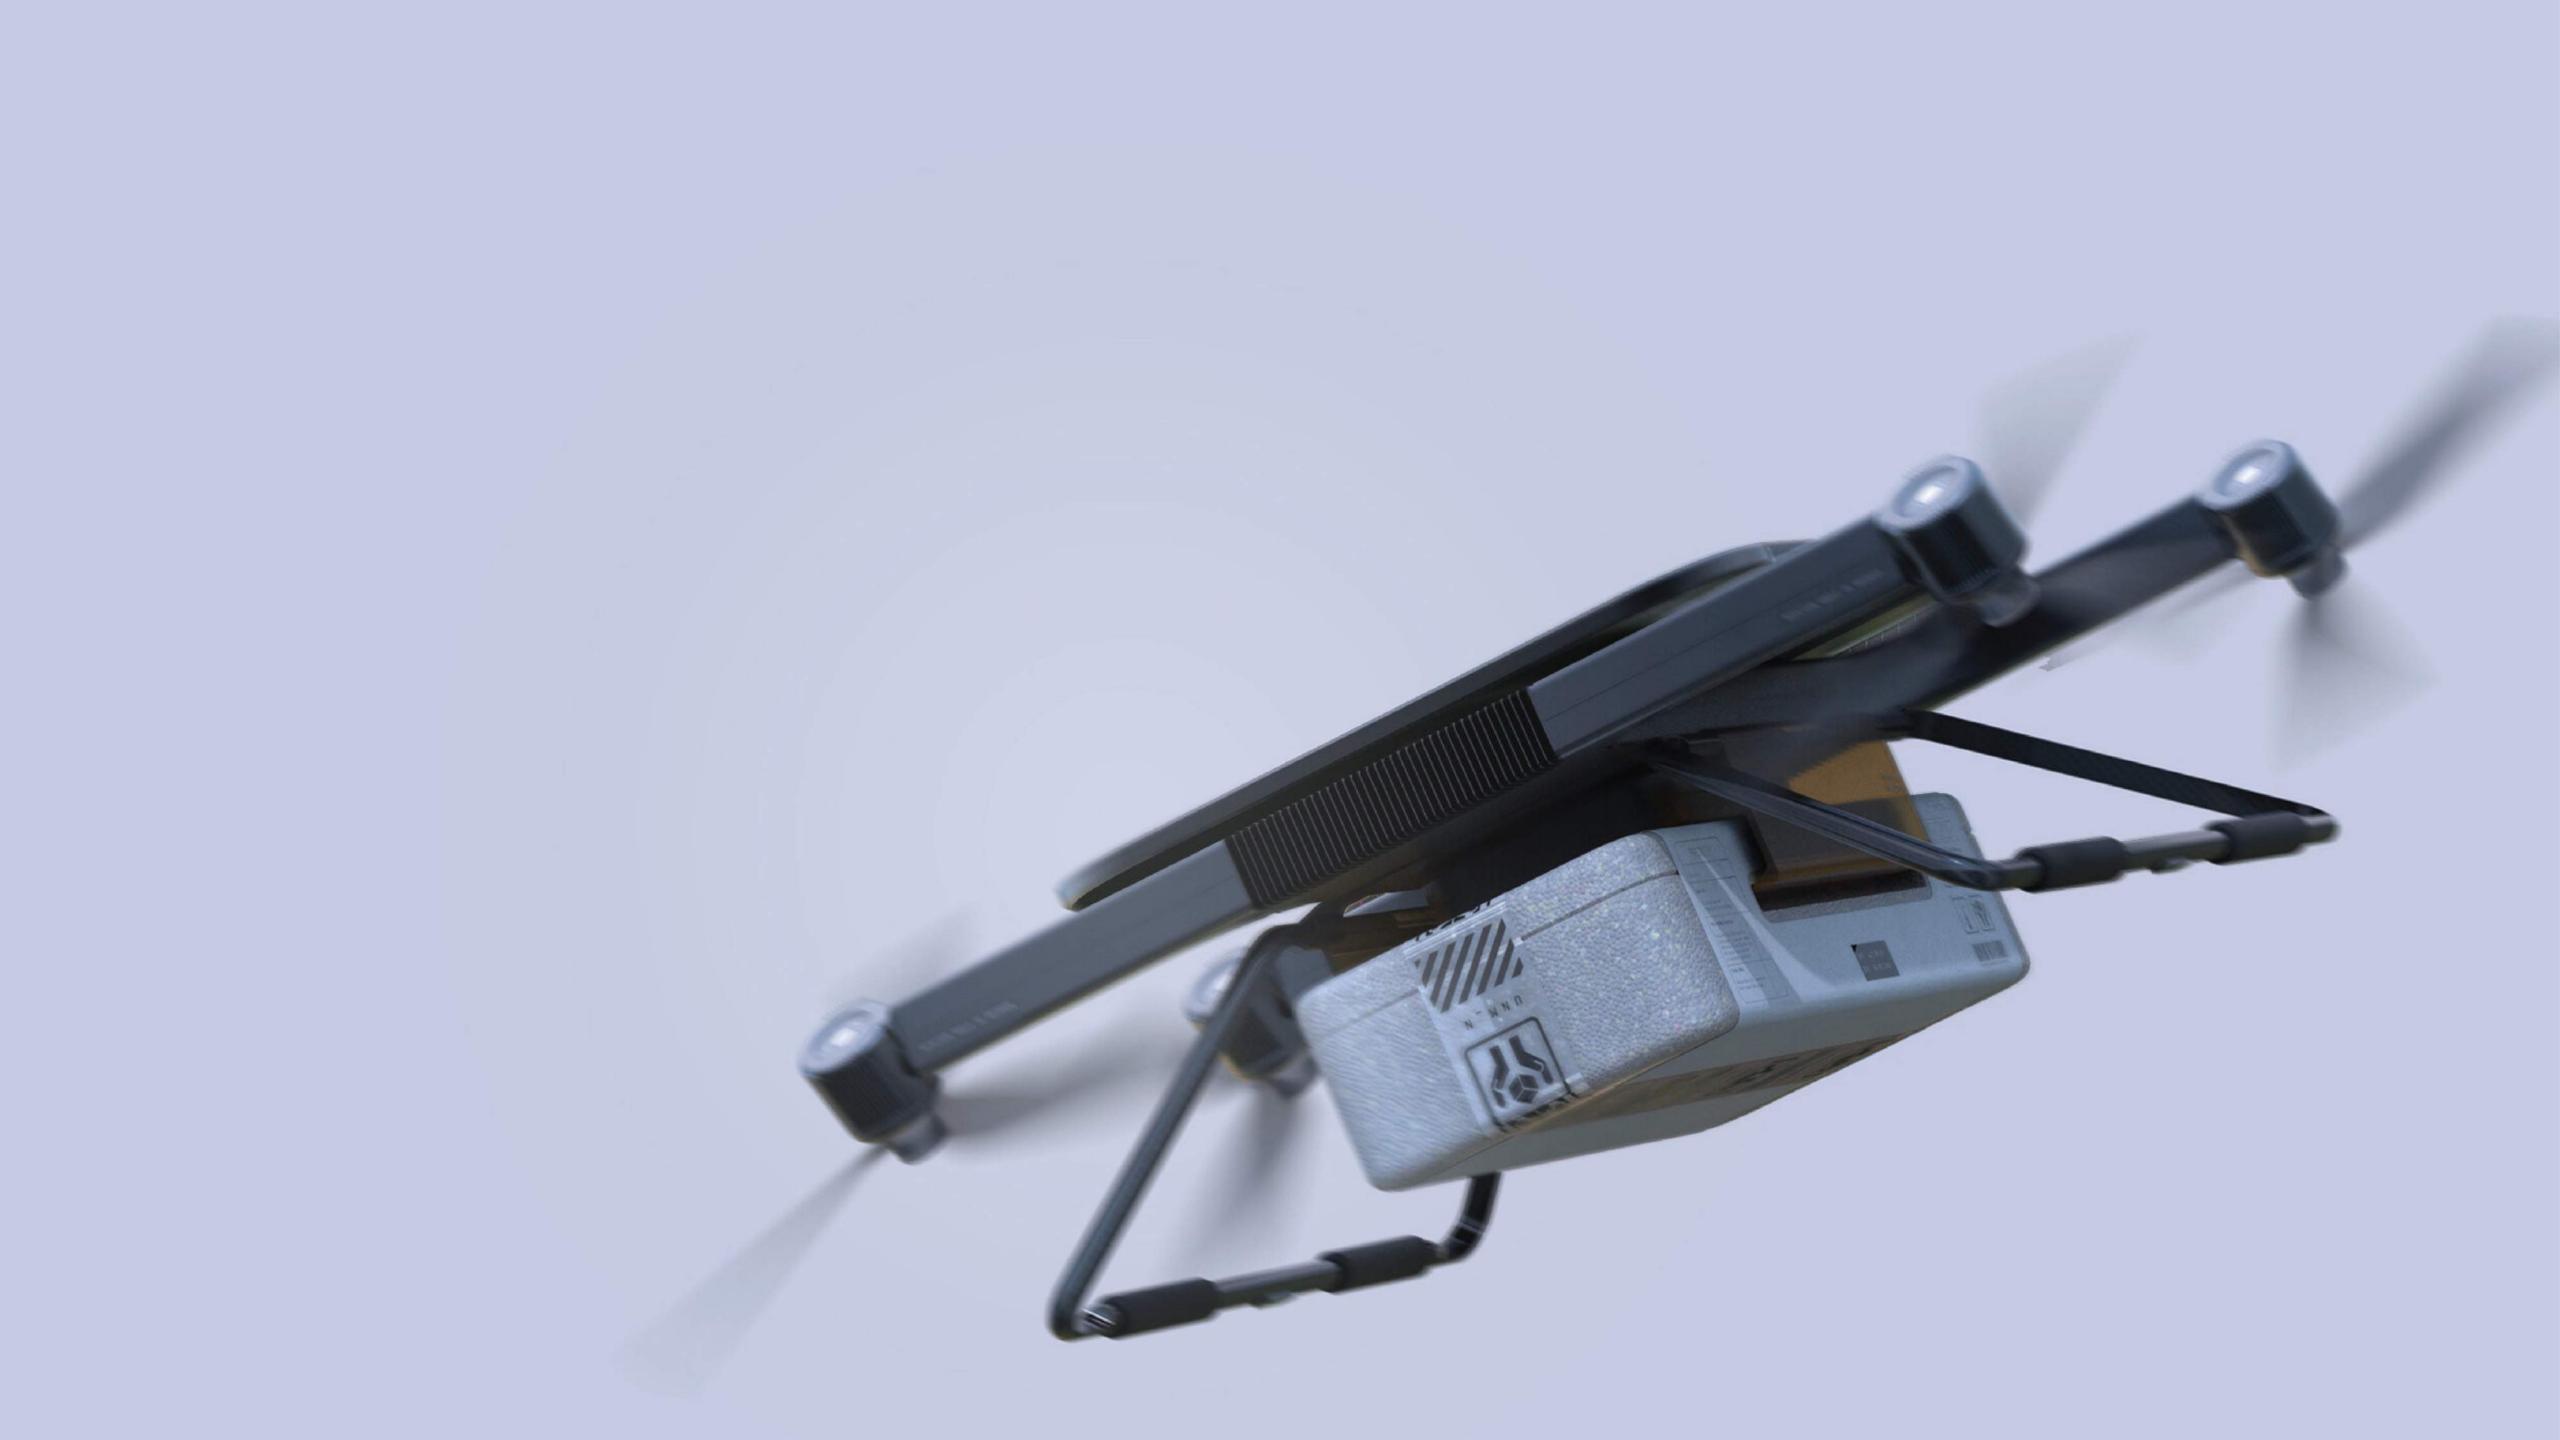

### DISPATCH STATION

### PACKAGE MATERIAL PLAY

// Made from recycled thermocol and enveloped in paper card material helps avoid damage during transit and its lightweight enables easier carriage.

// The focus was to create something straightforward and faster-to-manufacture that could position your any day typical DIY drone kit into its aesthetics.