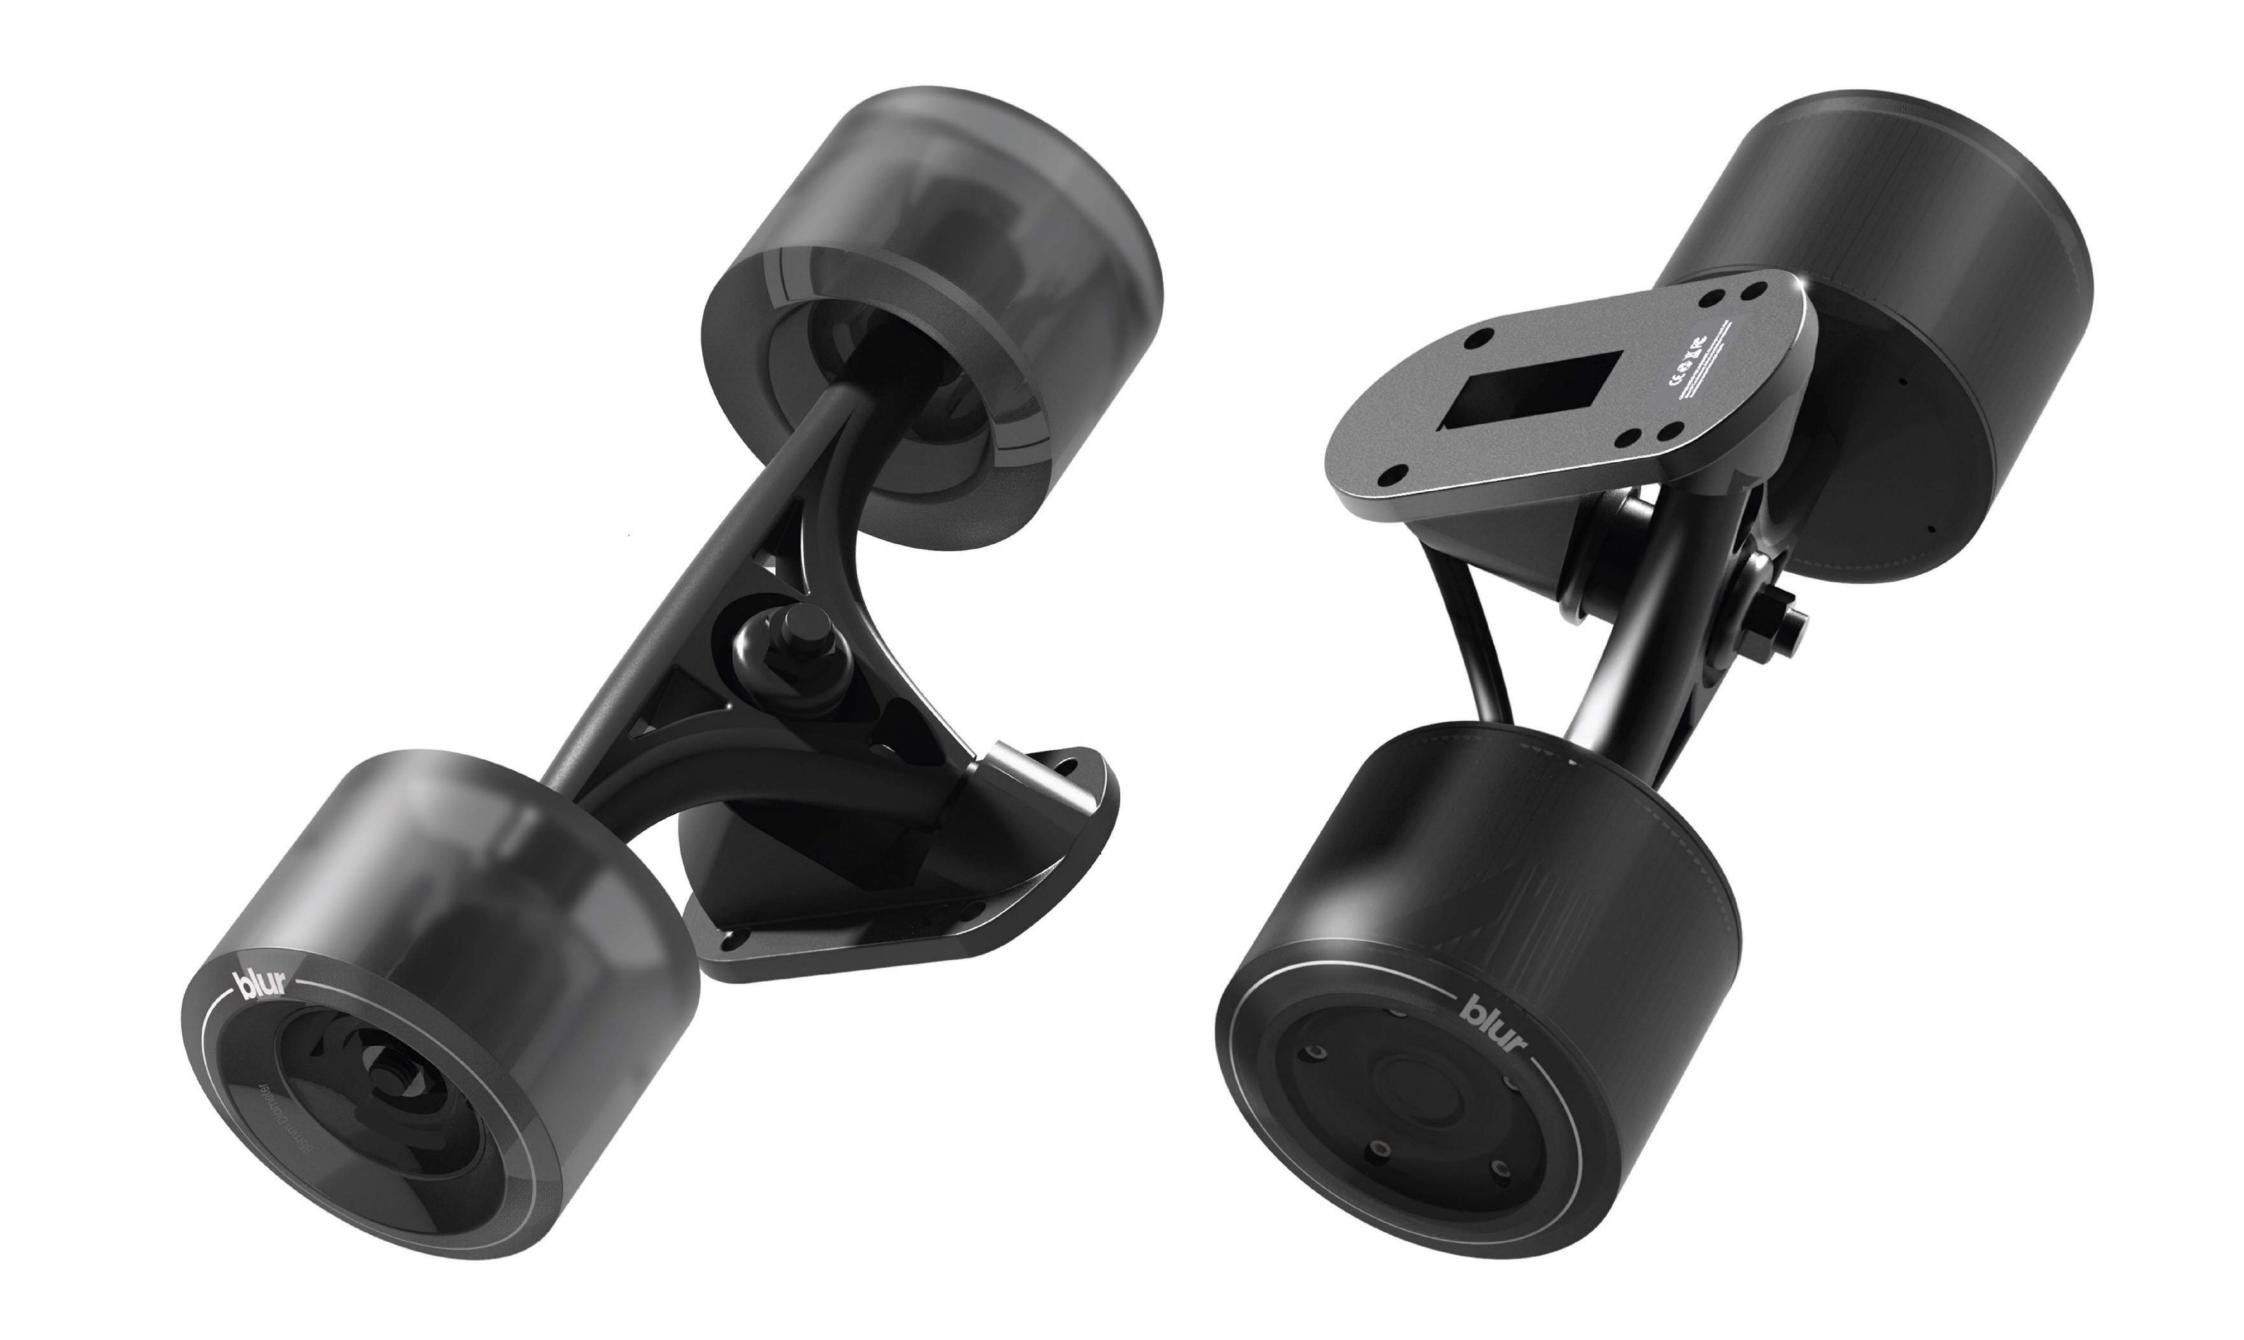

02. Blur polyurethane deck

03. Direct-Drive In Wheel motors

04. Skateboard

05. Battery docking station

06. Rear Wheels

07. Blur Remote Controller

08. Front wheels

09. Front and rear trucks

10. Lithium- ion Batteries x 2

11. Type C Charging cable and plug

01. Rim of stainless steel

02. Neodymium Magnetic Belt

01

02

•

•

### PU Deck docking -mechanism

The deck is made of rigid and durable Polyurethane core. A 3mm rim of stainless steel borders the deck and is designed to attract to the magnetic belt on the carbon fiber body.