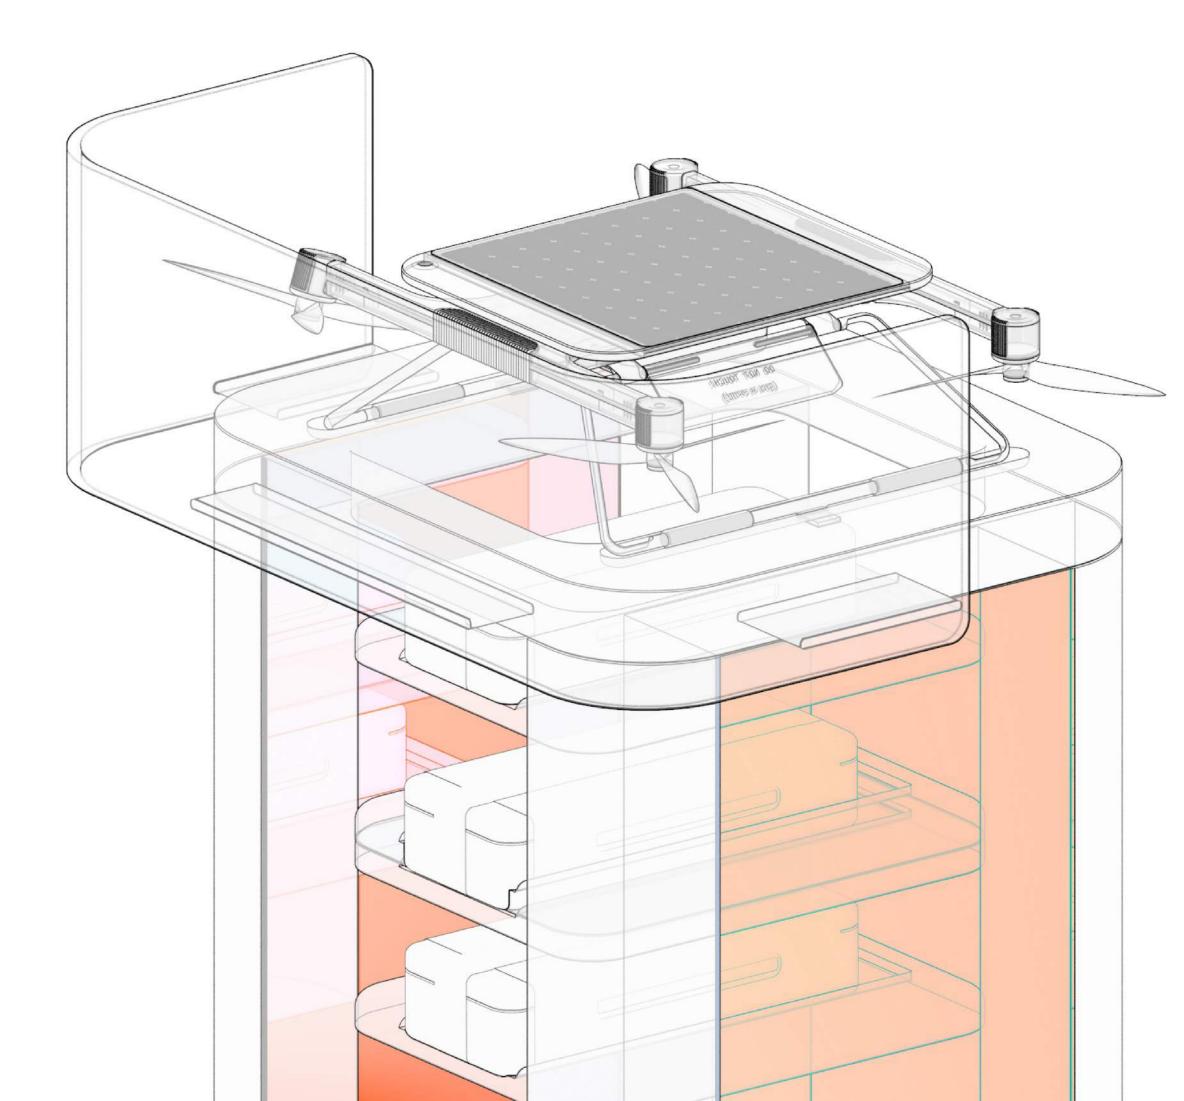

### DISPATCH STATION

### PACKAGE MATERIAL PLAY

// Made from recycled thermocol and enveloped in paper card material helps avoid damage during transit and its lightweight enables easier carriage.

// The focus was to create something straightforward and faster-to-manufacture that could position your any day typical DIY drone kit into its aesthetics.

### **3D DEVELOPMENT**