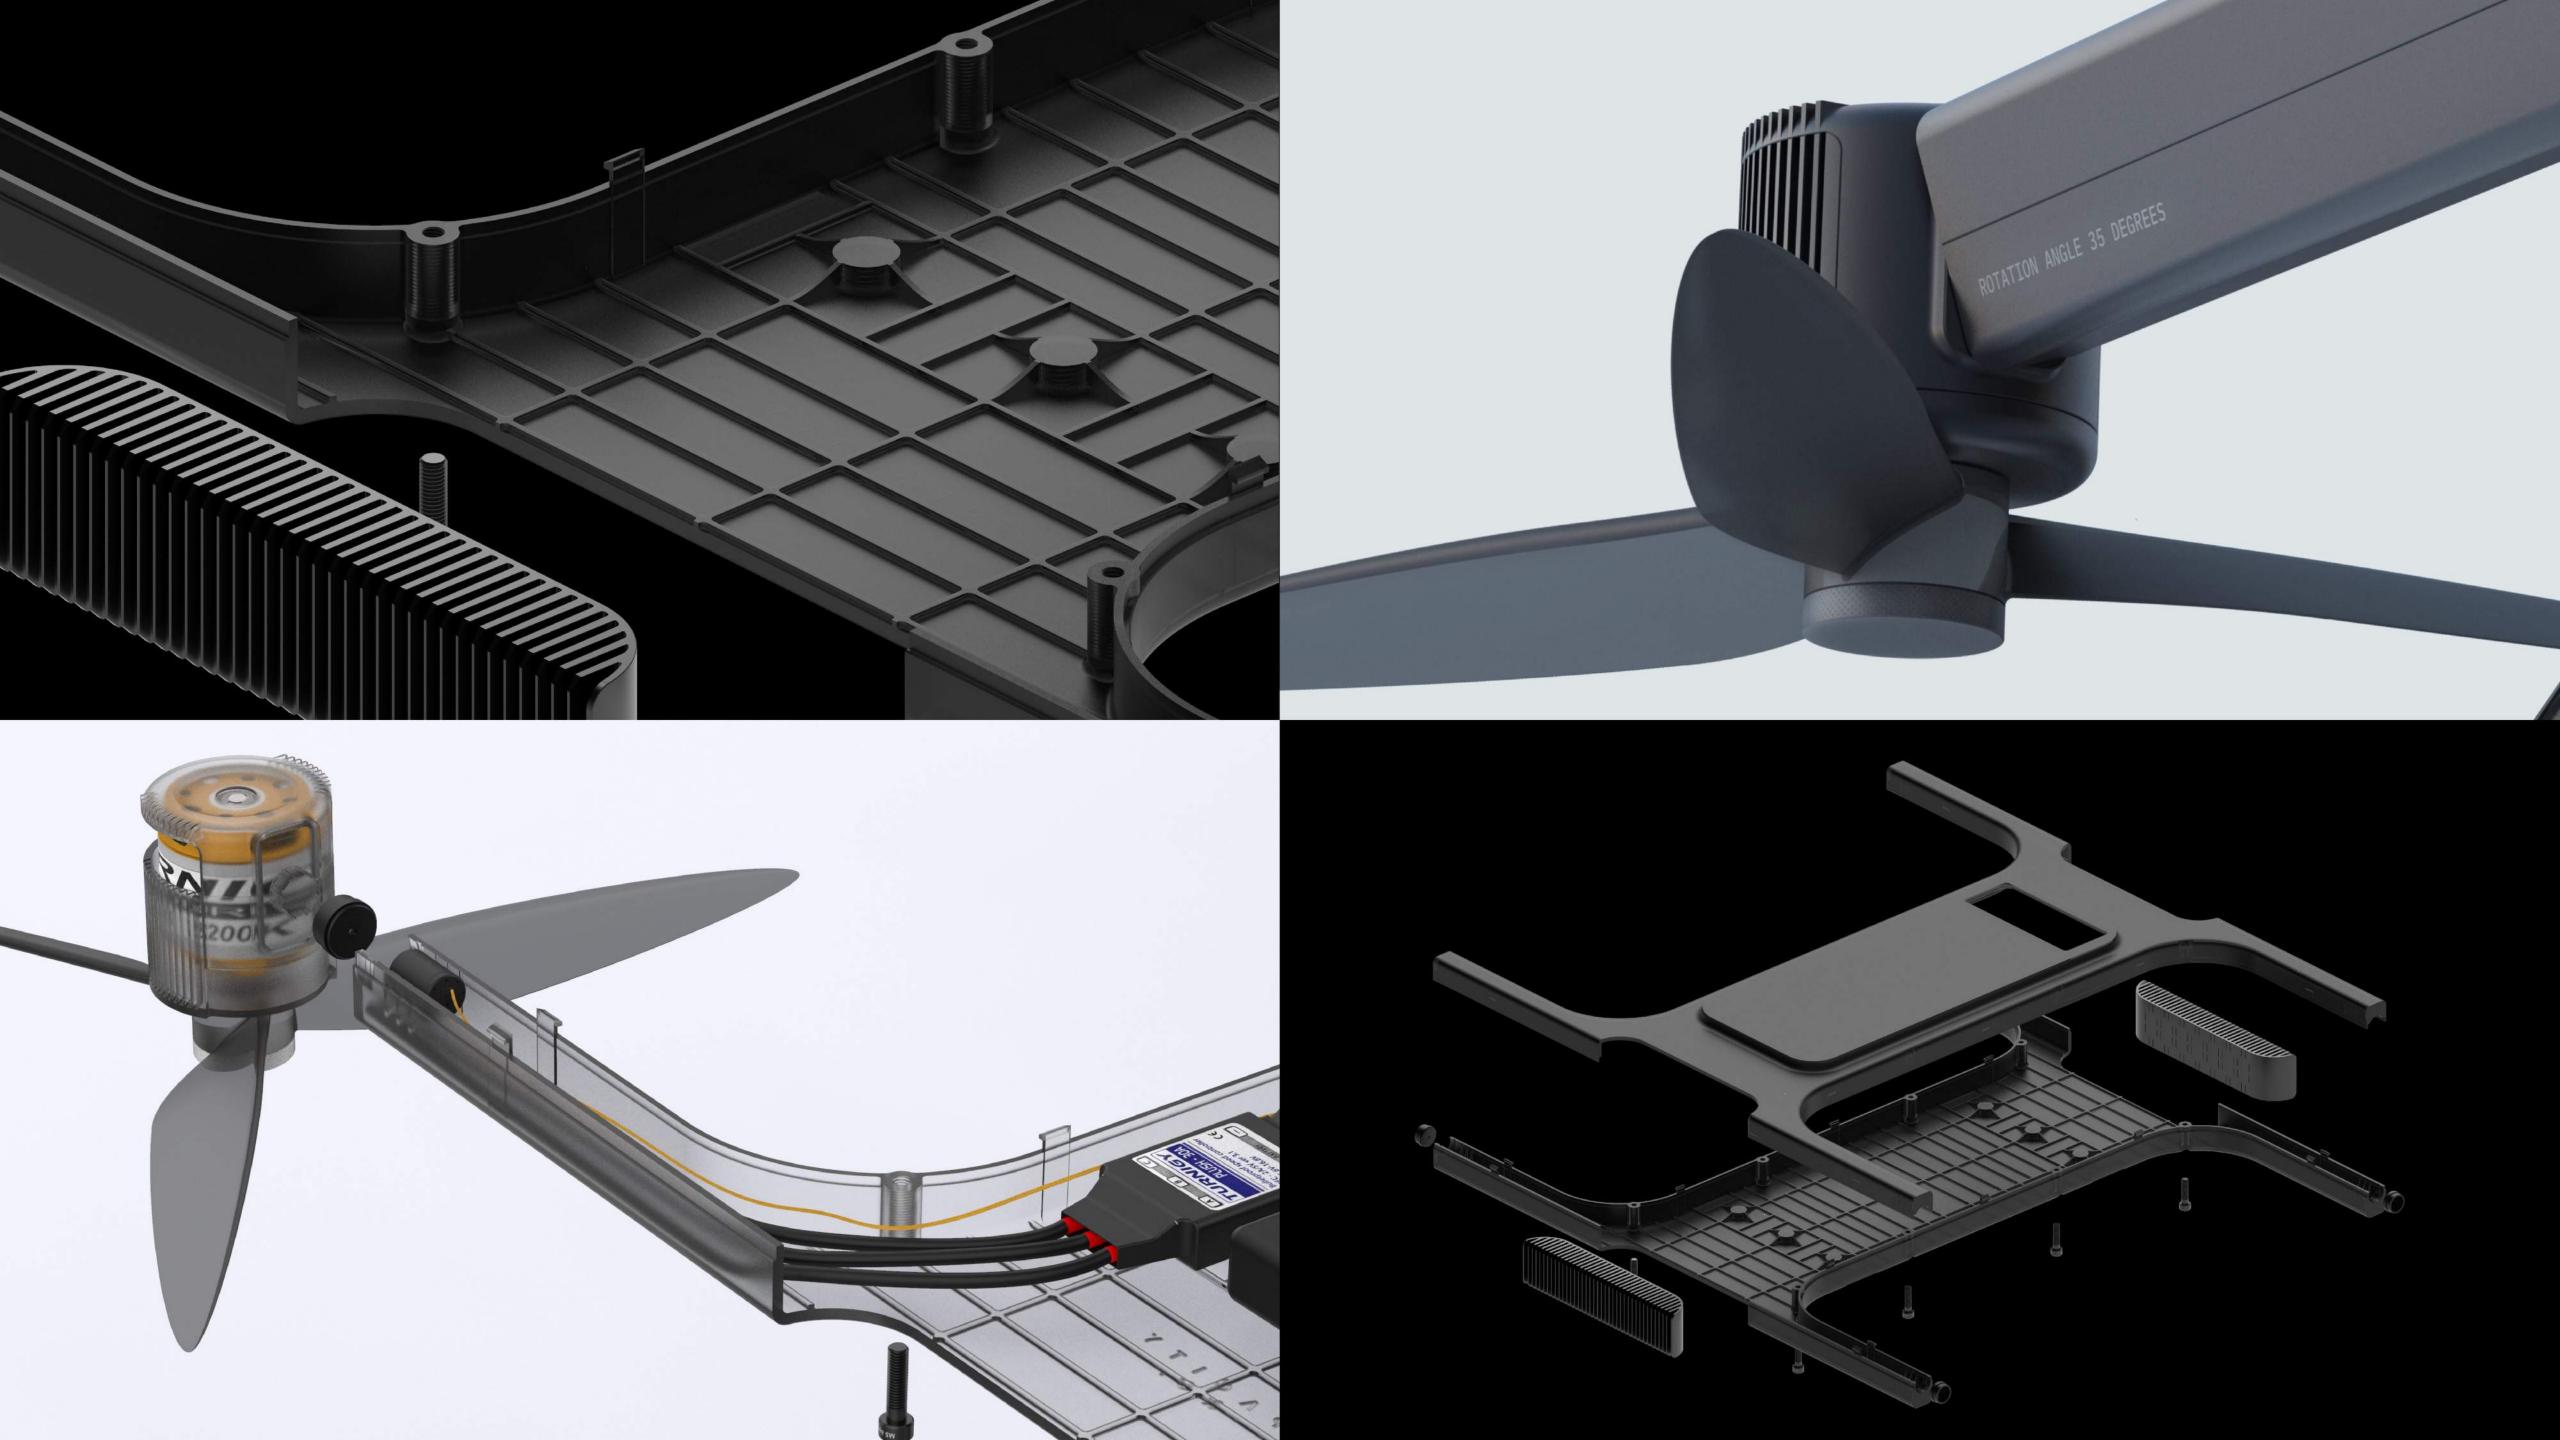

WORK FOR OPACITY & CO.

SOFTWARES /

### DISPATCH STATION

### PACKAGE MATERIAL PLAY

// Made from recycled thermocol and enveloped in paper card material helps avoid damage during transit and its lightweight enables easier carriage.

// The focus was to create something straightforward and faster-to-manufacture that could position your any day typical DIY drone kit into its aesthetics.

### **3D DEVELOPMENT**