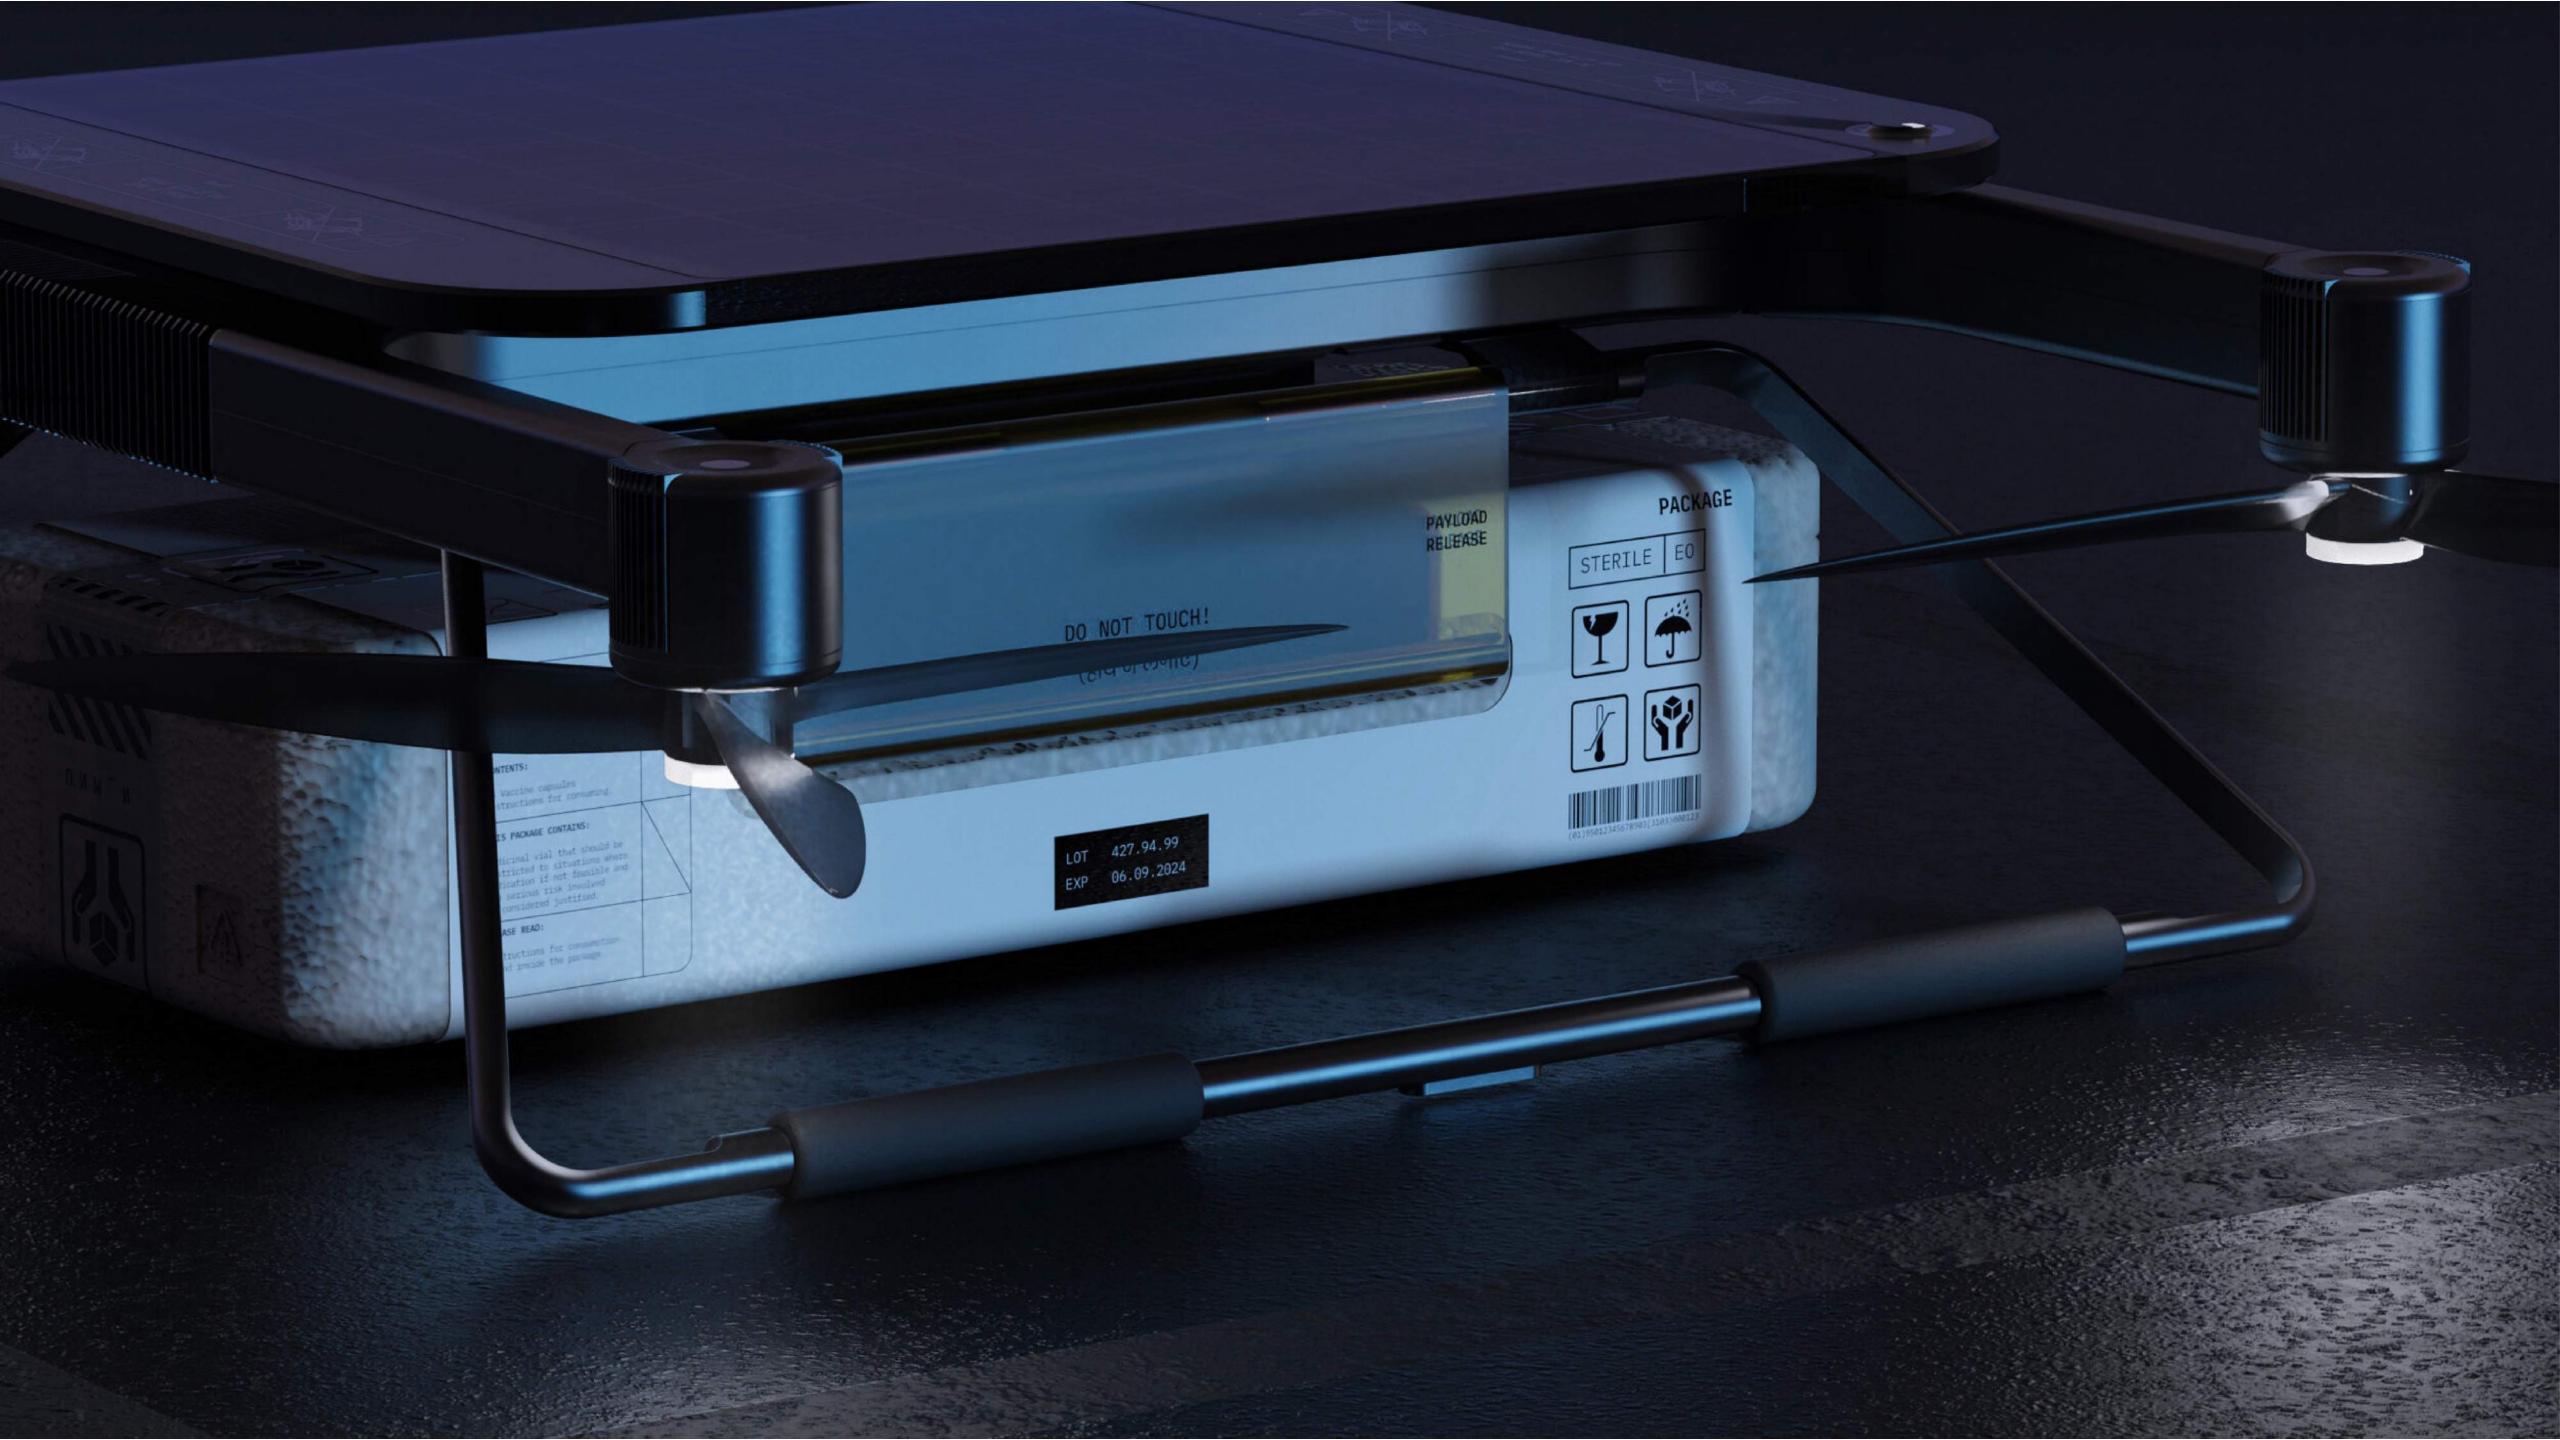

### DISPATCH STATION

### PACKAGE MATERIAL PLAY

// Made from recycled thermocol and enveloped in paper card material helps avoid damage during transit and its lightweight enables easier carriage.

// The focus was to create something straightforward and faster-to-manufacture that could position your any day typical DIY drone kit into its aesthetics.