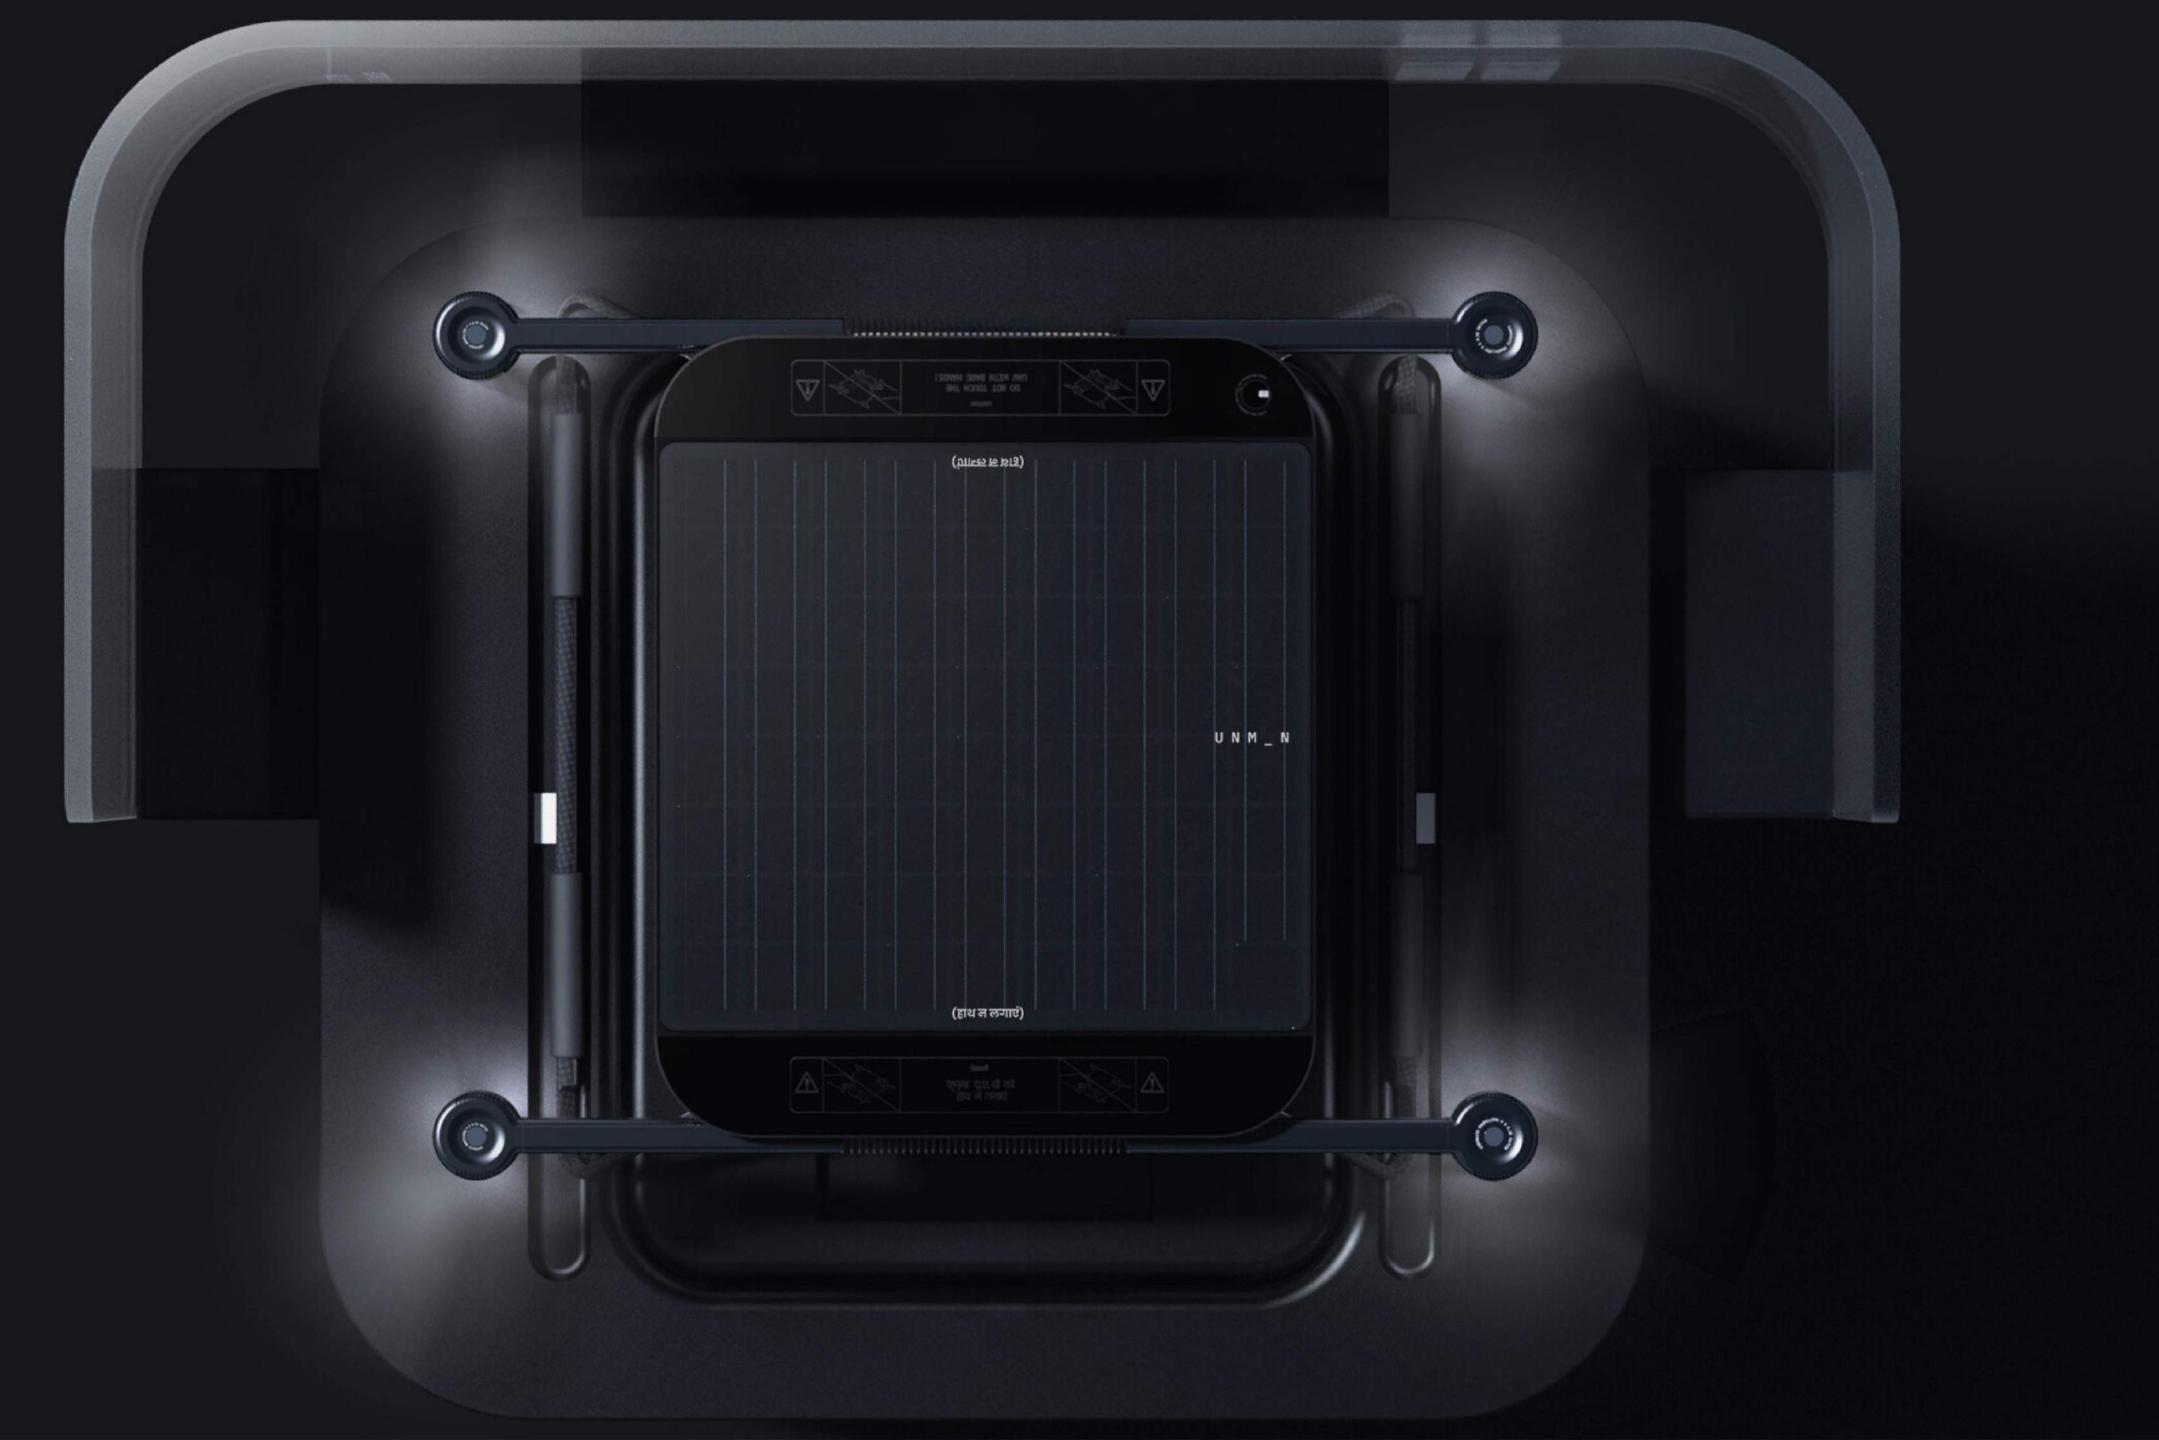

### DISPATCH STATION

### PACKAGE MATERIAL PLAY

// Made from recycled thermocol and enveloped in paper card material helps avoid damage during transit and its lightweight enables easier carriage.

// The focus was to create something straightforward and faster-to-manufacture that could position your any day typical DIY drone kit into its aesthetics.