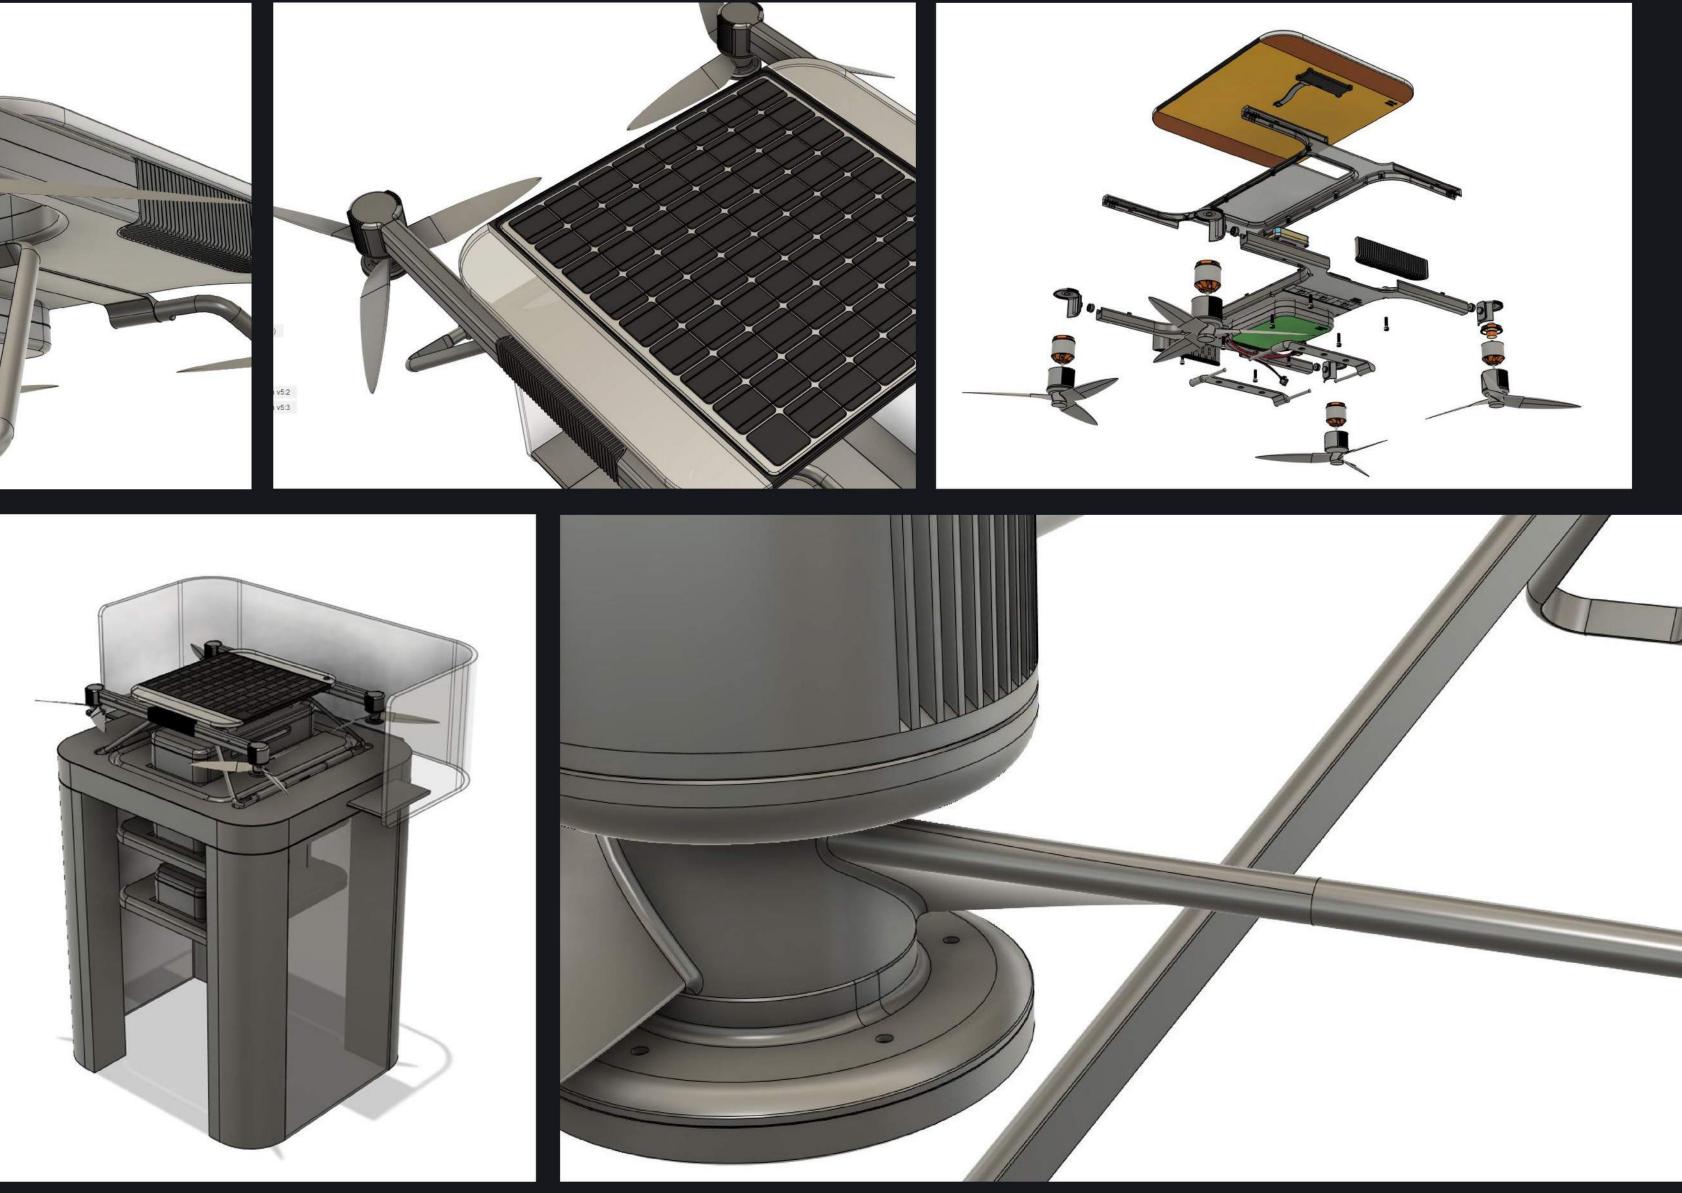

### DISPATCH STATION

### PACKAGE MATERIAL PLAY

// Made from recycled thermocol and enveloped in paper card material helps avoid damage during transit and its lightweight enables easier carriage.

// The focus was to create something straightforward and faster-to-manufacture that could position your any day typical DIY drone kit into its aesthetics.

### **3D DEVELOPMENT**