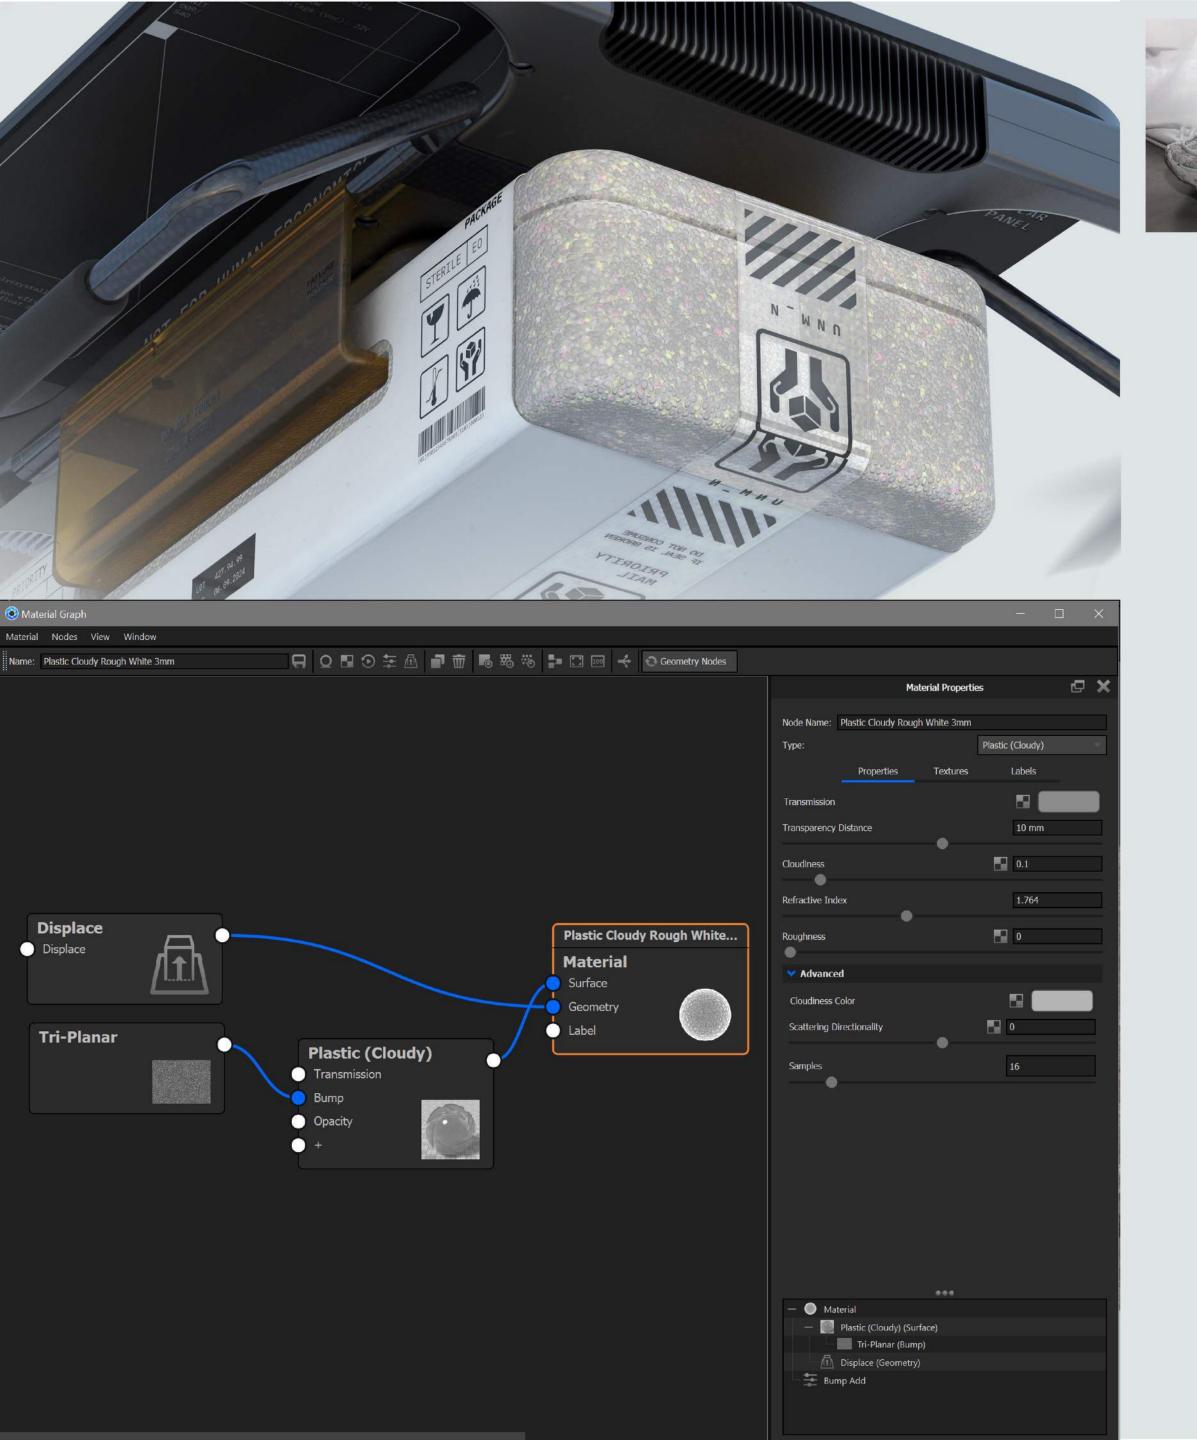

### DISPATCH STATION

### PACKAGE MATERIAL PLAY

// Made from recycled thermocol and enveloped in paper card material helps avoid damage during transit and its lightweight enables easier carriage.

// The focus was to create something straightforward and faster-to-manufacture that could position your any day typical DIY drone kit into its aesthetics.

### **3D DEVELOPMENT**