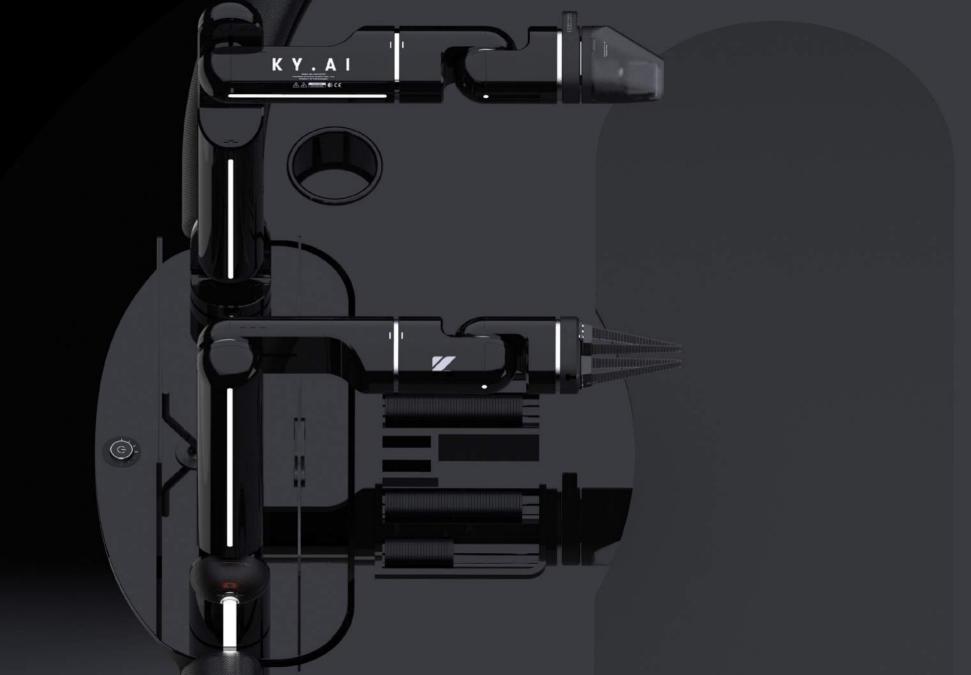

### KY.AI ROBOT ARM

2020

CONTRACT WORK FOR KYRON DESIGN NEW YORK

SOFTWARES /

UNM\_N UAV

3

2020

Car