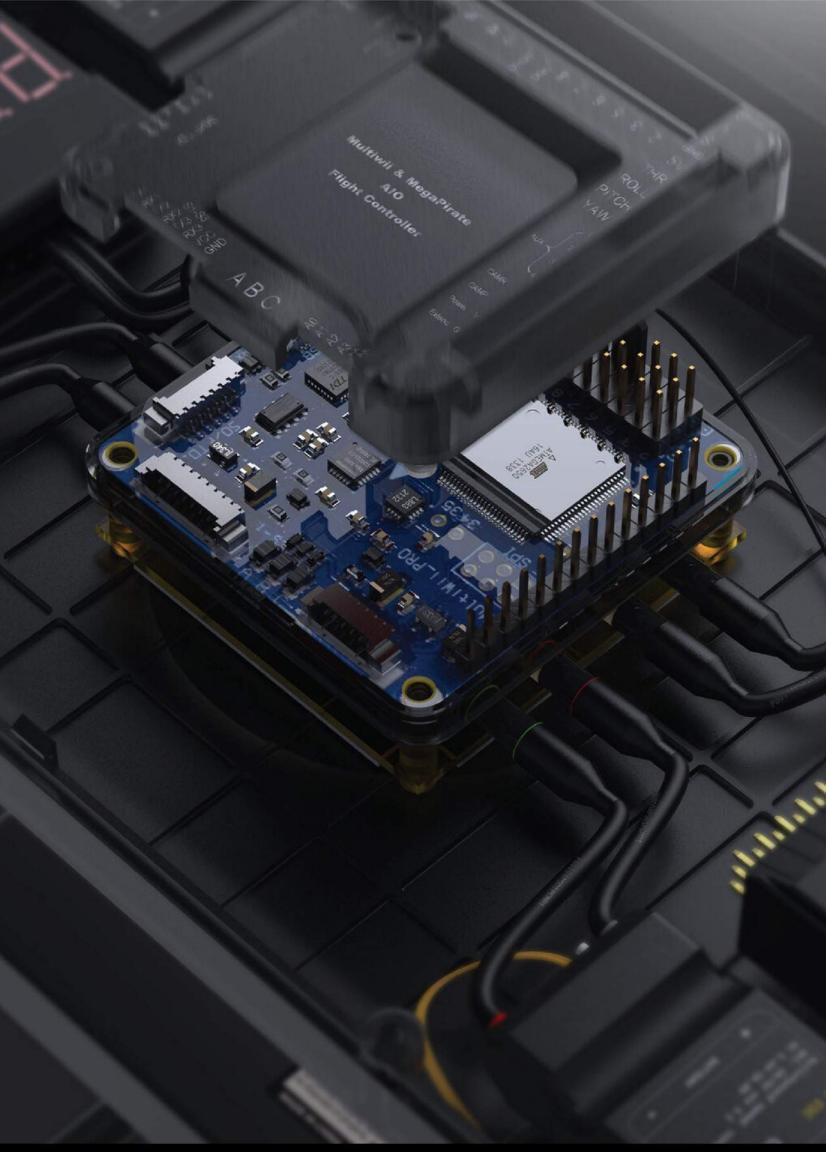

g



01. Rim of stainless steel

02. Neodymium Magnetic Belt

01

02

•

•

### PU Deck docking -mechanism

The deck is made of rigid and durable Polyurethane core. A 3mm rim of stainless steel borders the deck and is designed to attract to the magnetic belt on the carbon fiber body.

DECKFLEXLEVEL Rigid and high resiliency flexible foam seating

.5mm 12.5mmx1.

DESCRIPTION

5mmxl.5n







## / 2

### KY.AI ROBOT ARM

2020

CONTRACT WORK FOR KYRON DESIGN NEW YORK

SOFTWARES /

























UNM\_N UAV

3

2020

Car

WORK FOR OPACITY & CO.

SOFTWARES /



















### DISPATCH STATION









### PACKAGE MATERIAL PLAY



// Made from recycled thermocol and enveloped in paper card material helps avoid damage during transit and its lightweight enables easier carriage.







// The focus was to create something straightforward and faster-to-manufacture that could position your any day typical DIY drone kit into its aesthetics.











### **3D DEVELOPMENT**













## 4

### JEEP VISUALIZATION

2021

WORK FOR OPACITY & CO.

SOFTWARES /

SUBSTANCE PAINTER KEYSHOT PHOTOSHOP



















## / 5

### ALPHA ROBO RACE

2021

PERSONAL PROJECT WORK IN PROGRESS

SOFTWARES /







WORK IN PROGRESS



# PUNEET NAGI

www.puneetnagi.com

THANK YOU! ALL WORK ON /ART STATION /BEHANCE