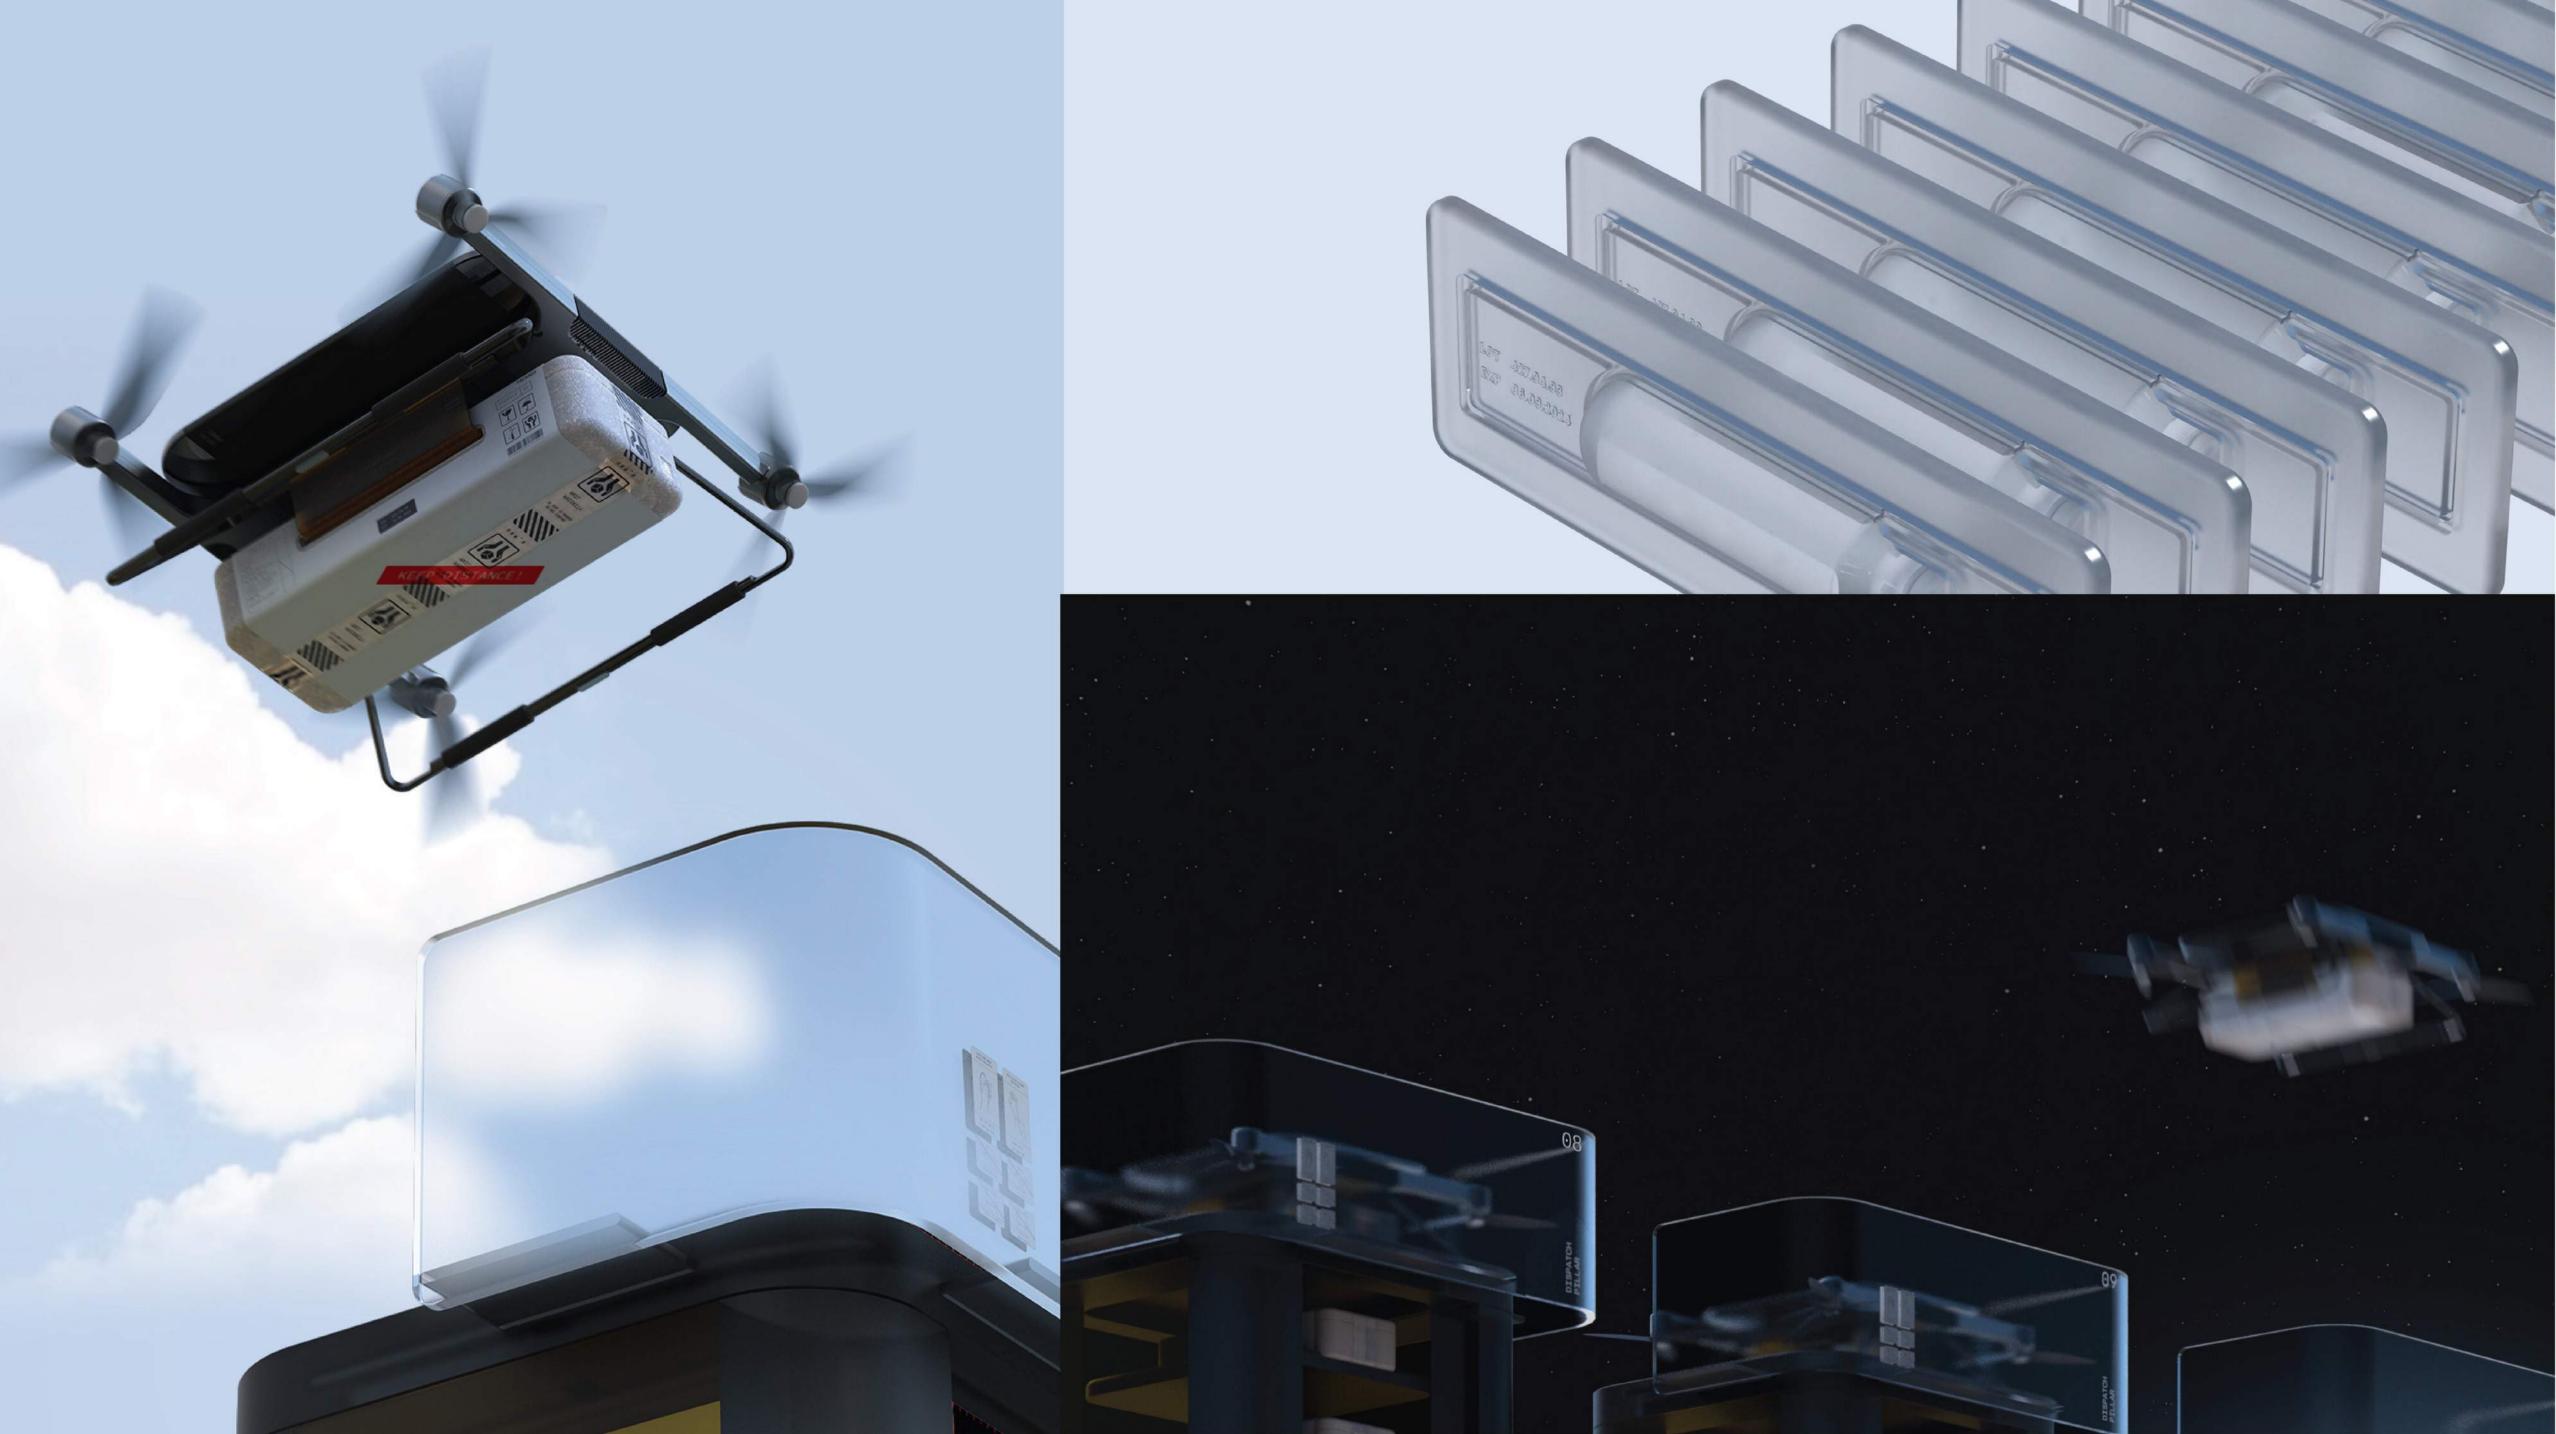

WORK FOR OPACITY & CO.

SOFTWARES /

### DISPATCH STATION

### PACKAGE MATERIAL PLAY

// Made from recycled thermocol and enveloped in paper card material helps avoid damage during transit and its lightweight enables easier carriage.

// The focus was to create something straightforward and faster-to-manufacture that could position your any day typical DIY drone kit into its aesthetics.

### **3D DEVELOPMENT**