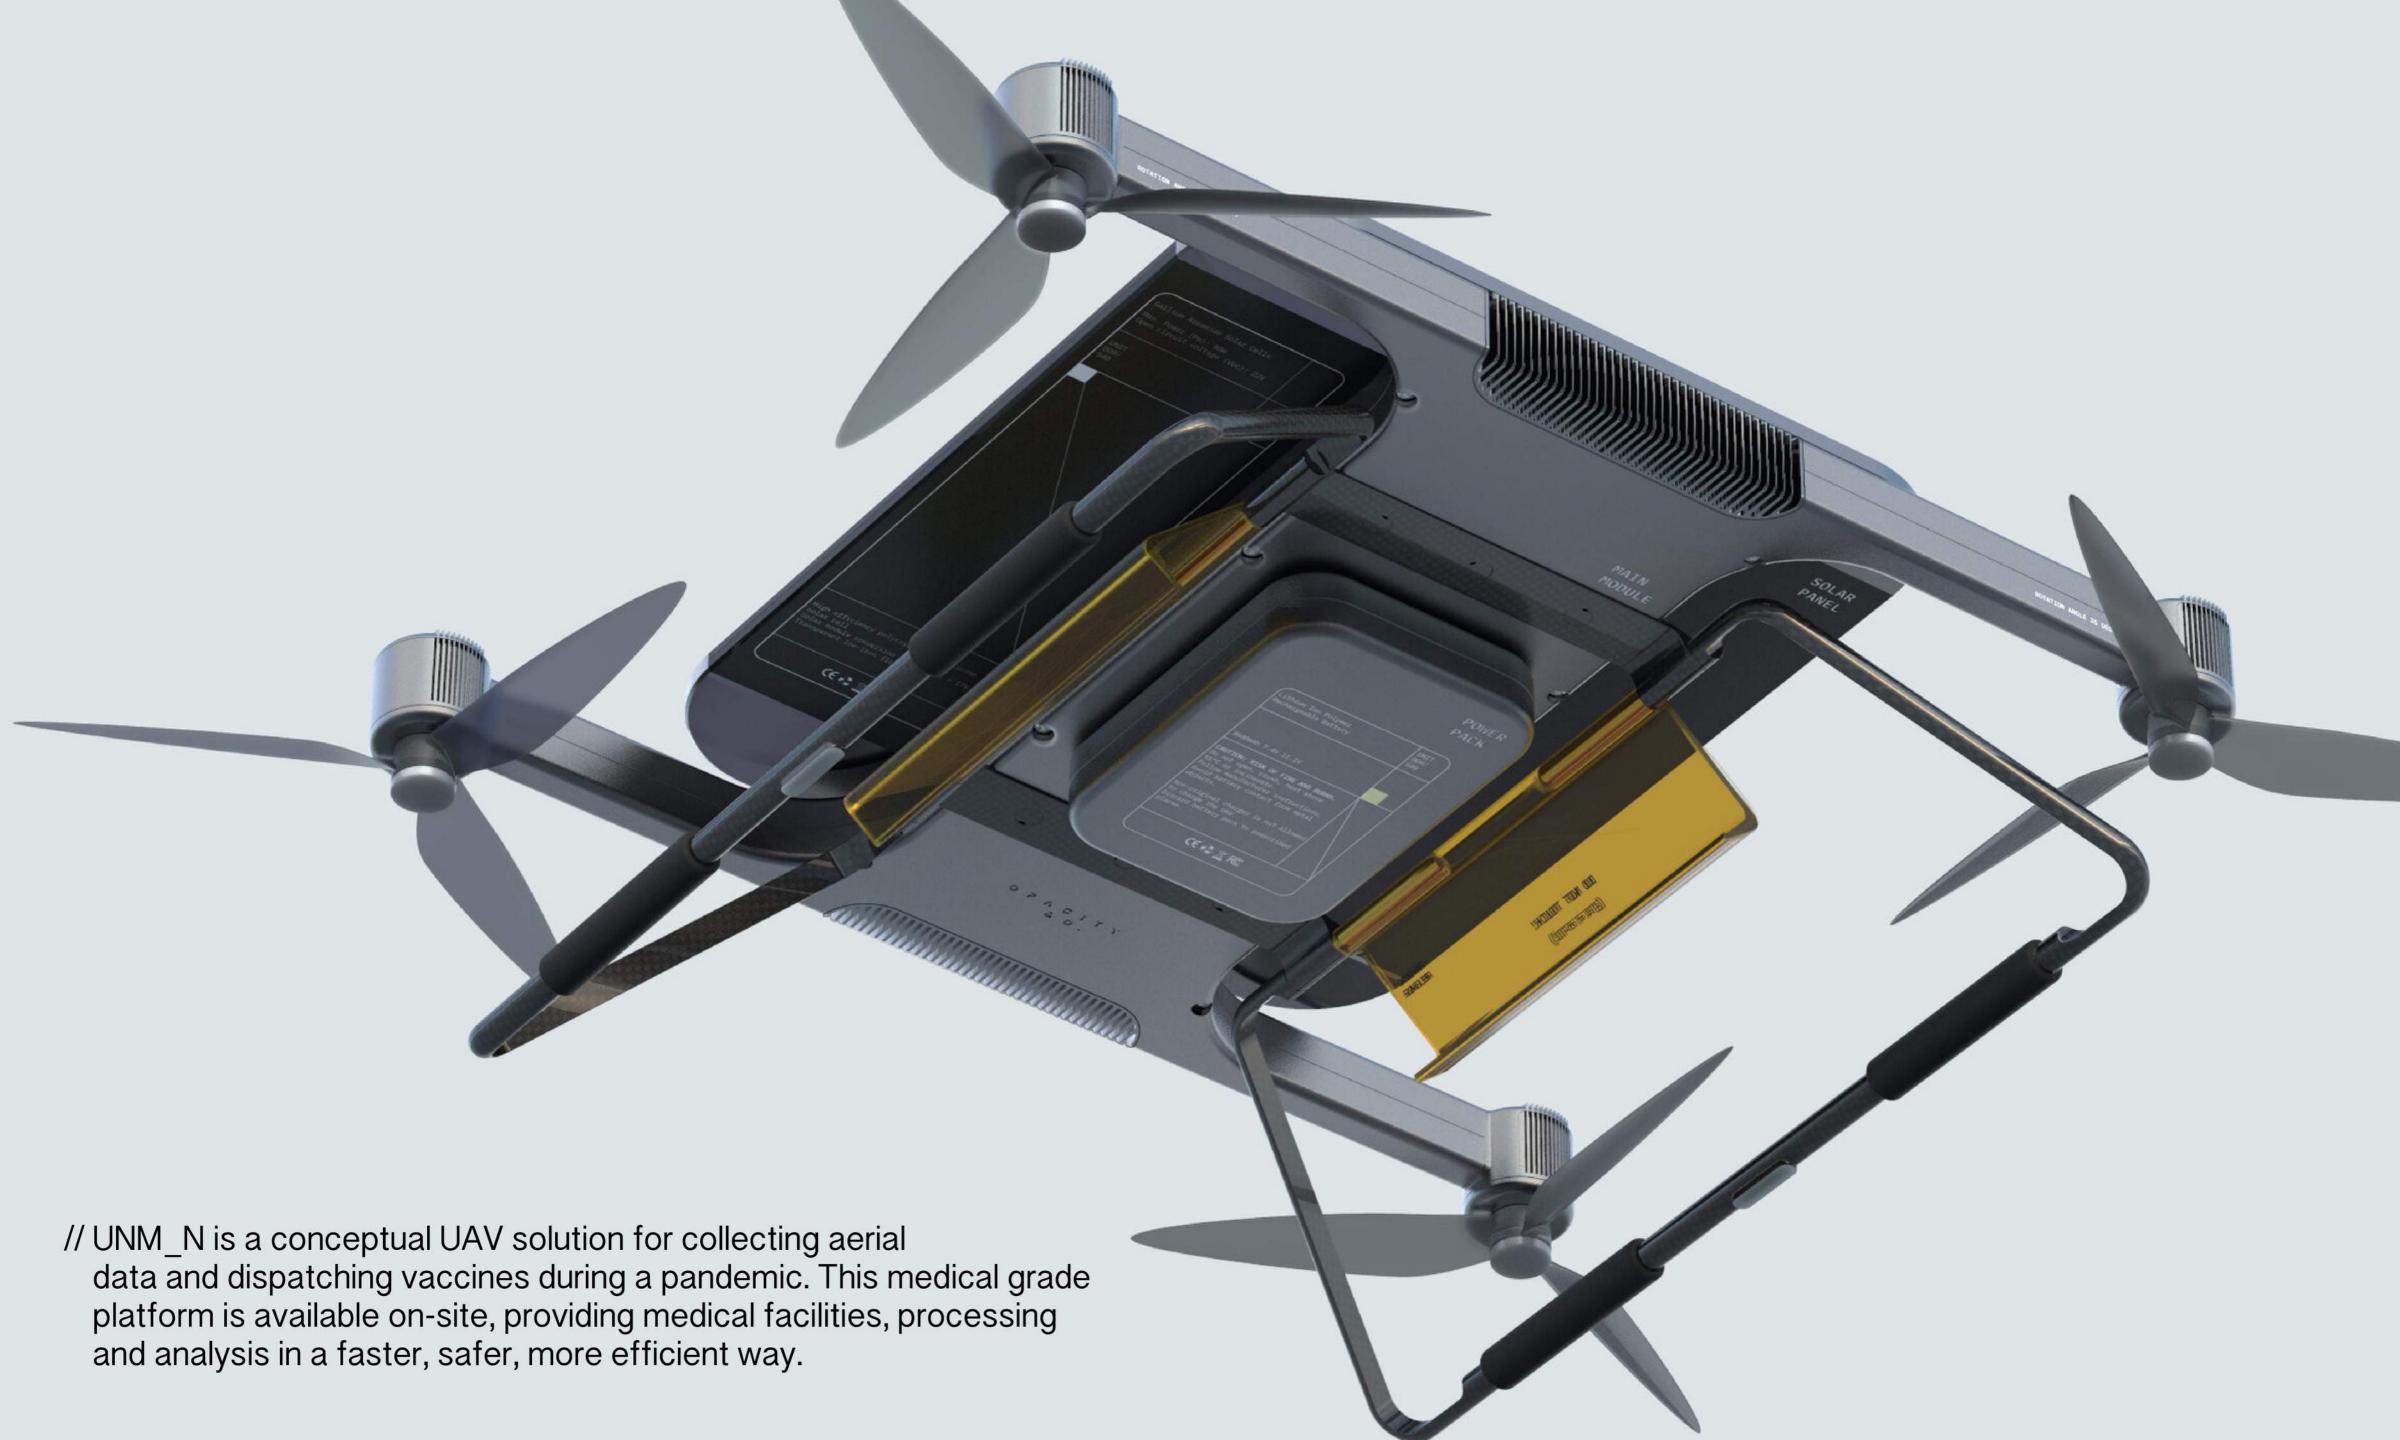

### DISPATCH STATION

### PACKAGE MATERIAL PLAY

// Made from recycled thermocol and enveloped in paper card material helps avoid damage during transit and its lightweight enables easier carriage.

// The focus was to create something straightforward and faster-to-manufacture that could position your any day typical DIY drone kit into its aesthetics.