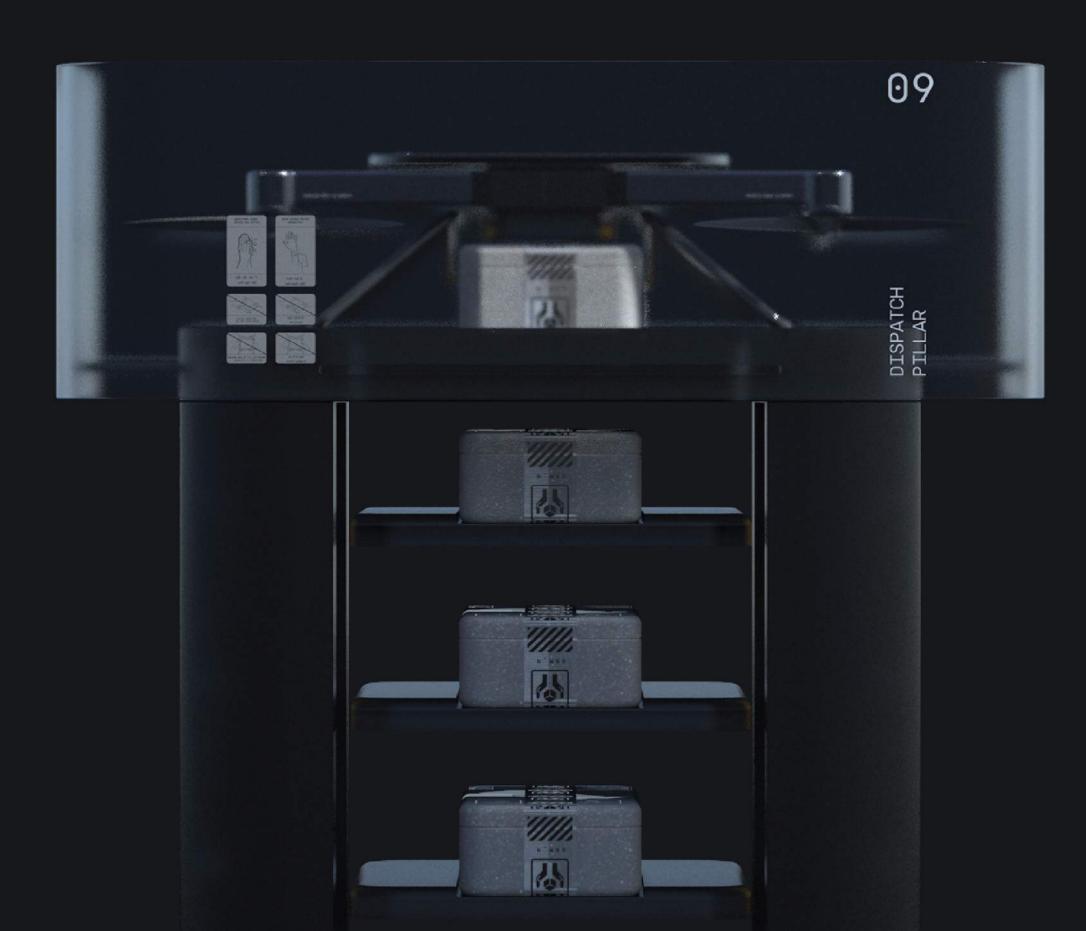

### DISPATCH STATION

### PACKAGE MATERIAL PLAY

// Made from recycled thermocol and enveloped in paper card material helps avoid damage during transit and its lightweight enables easier carriage.

// The focus was to create something straightforward and faster-to-manufacture that could position your any day typical DIY drone kit into its aesthetics.

### **3D DEVELOPMENT**