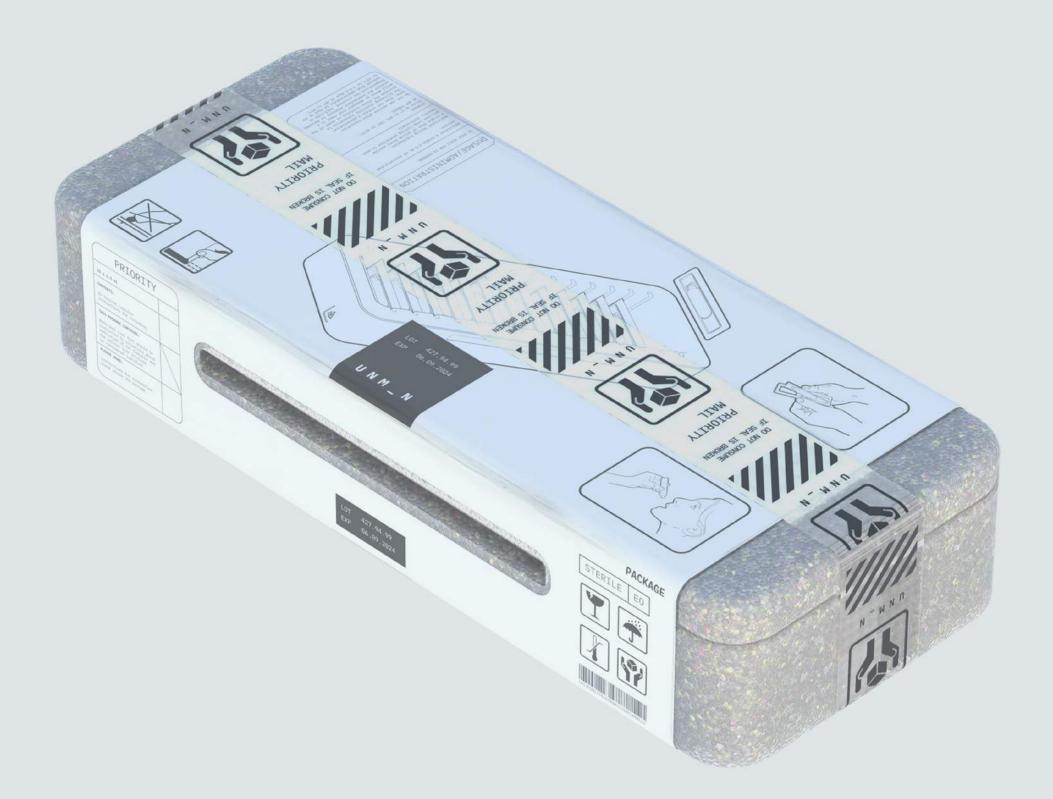

### DISPATCH STATION

### PACKAGE MATERIAL PLAY

// Made from recycled thermocol and enveloped in paper card material helps avoid damage during transit and its lightweight enables easier carriage.

// The focus was to create something straightforward and faster-to-manufacture that could position your any day typical DIY drone kit into its aesthetics.