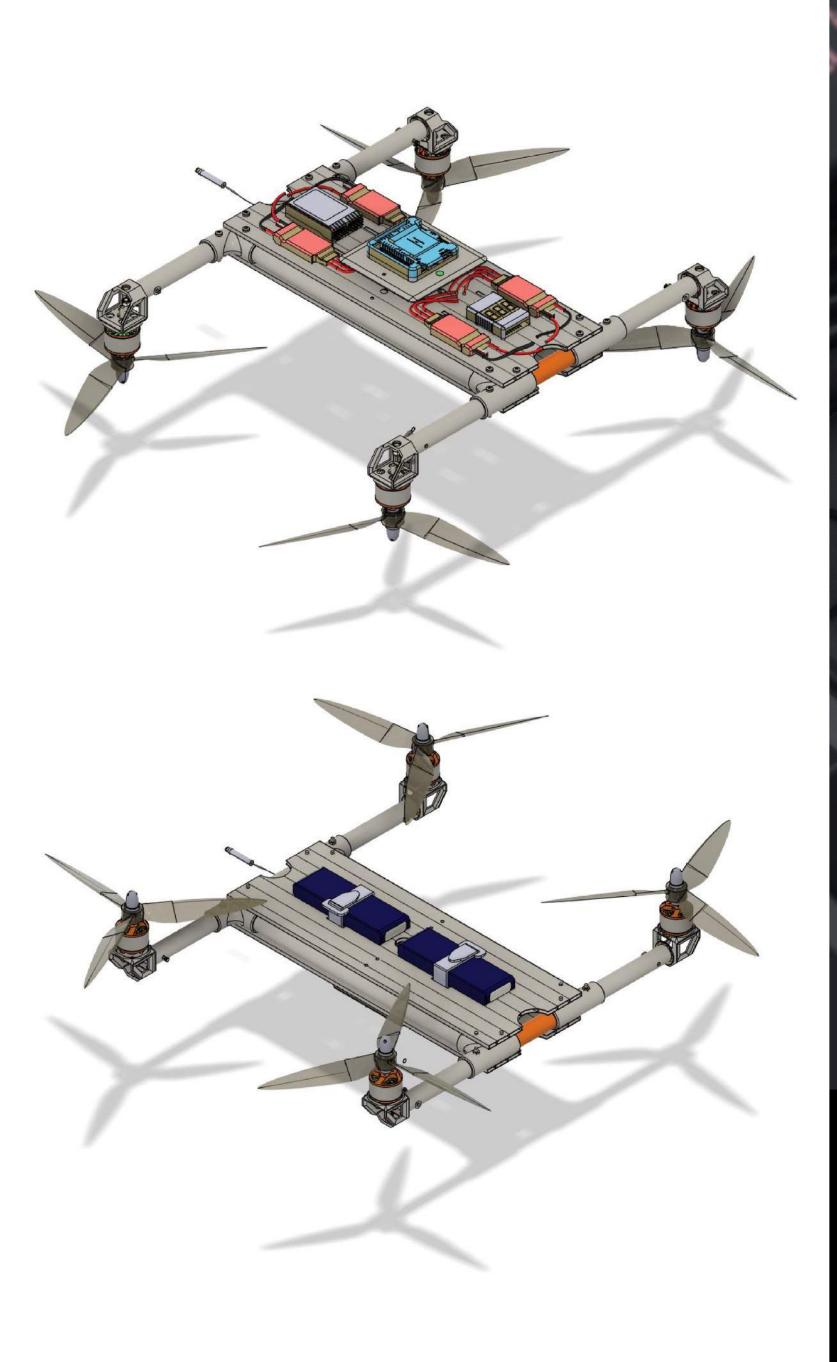

### DISPATCH STATION

### PACKAGE MATERIAL PLAY

// Made from recycled thermocol and enveloped in paper card material helps avoid damage during transit and its lightweight enables easier carriage.

// The focus was to create something straightforward and faster-to-manufacture that could position your any day typical DIY drone kit into its aesthetics.