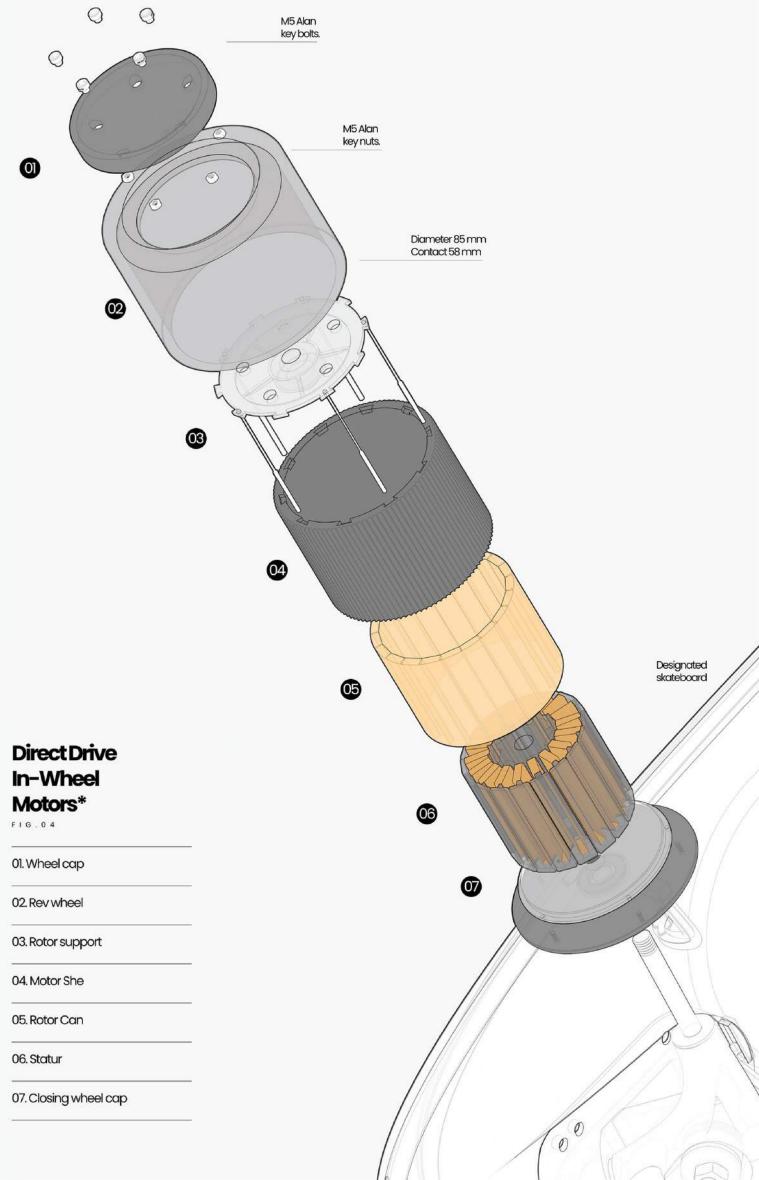

02. Blur polyurethane deck

03. Direct-Drive In Wheel motors

04. Skateboard

05. Battery docking station

06. Rear Wheels

07. Blur Remote Controller

08. Front wheels

09. Front and rear trucks

10. Lithium- ion Batteries x 2

11. Type C Charging cable and plug

01. Rim of stainless steel

02. Neodymium Magnetic Belt

01

02

•

•