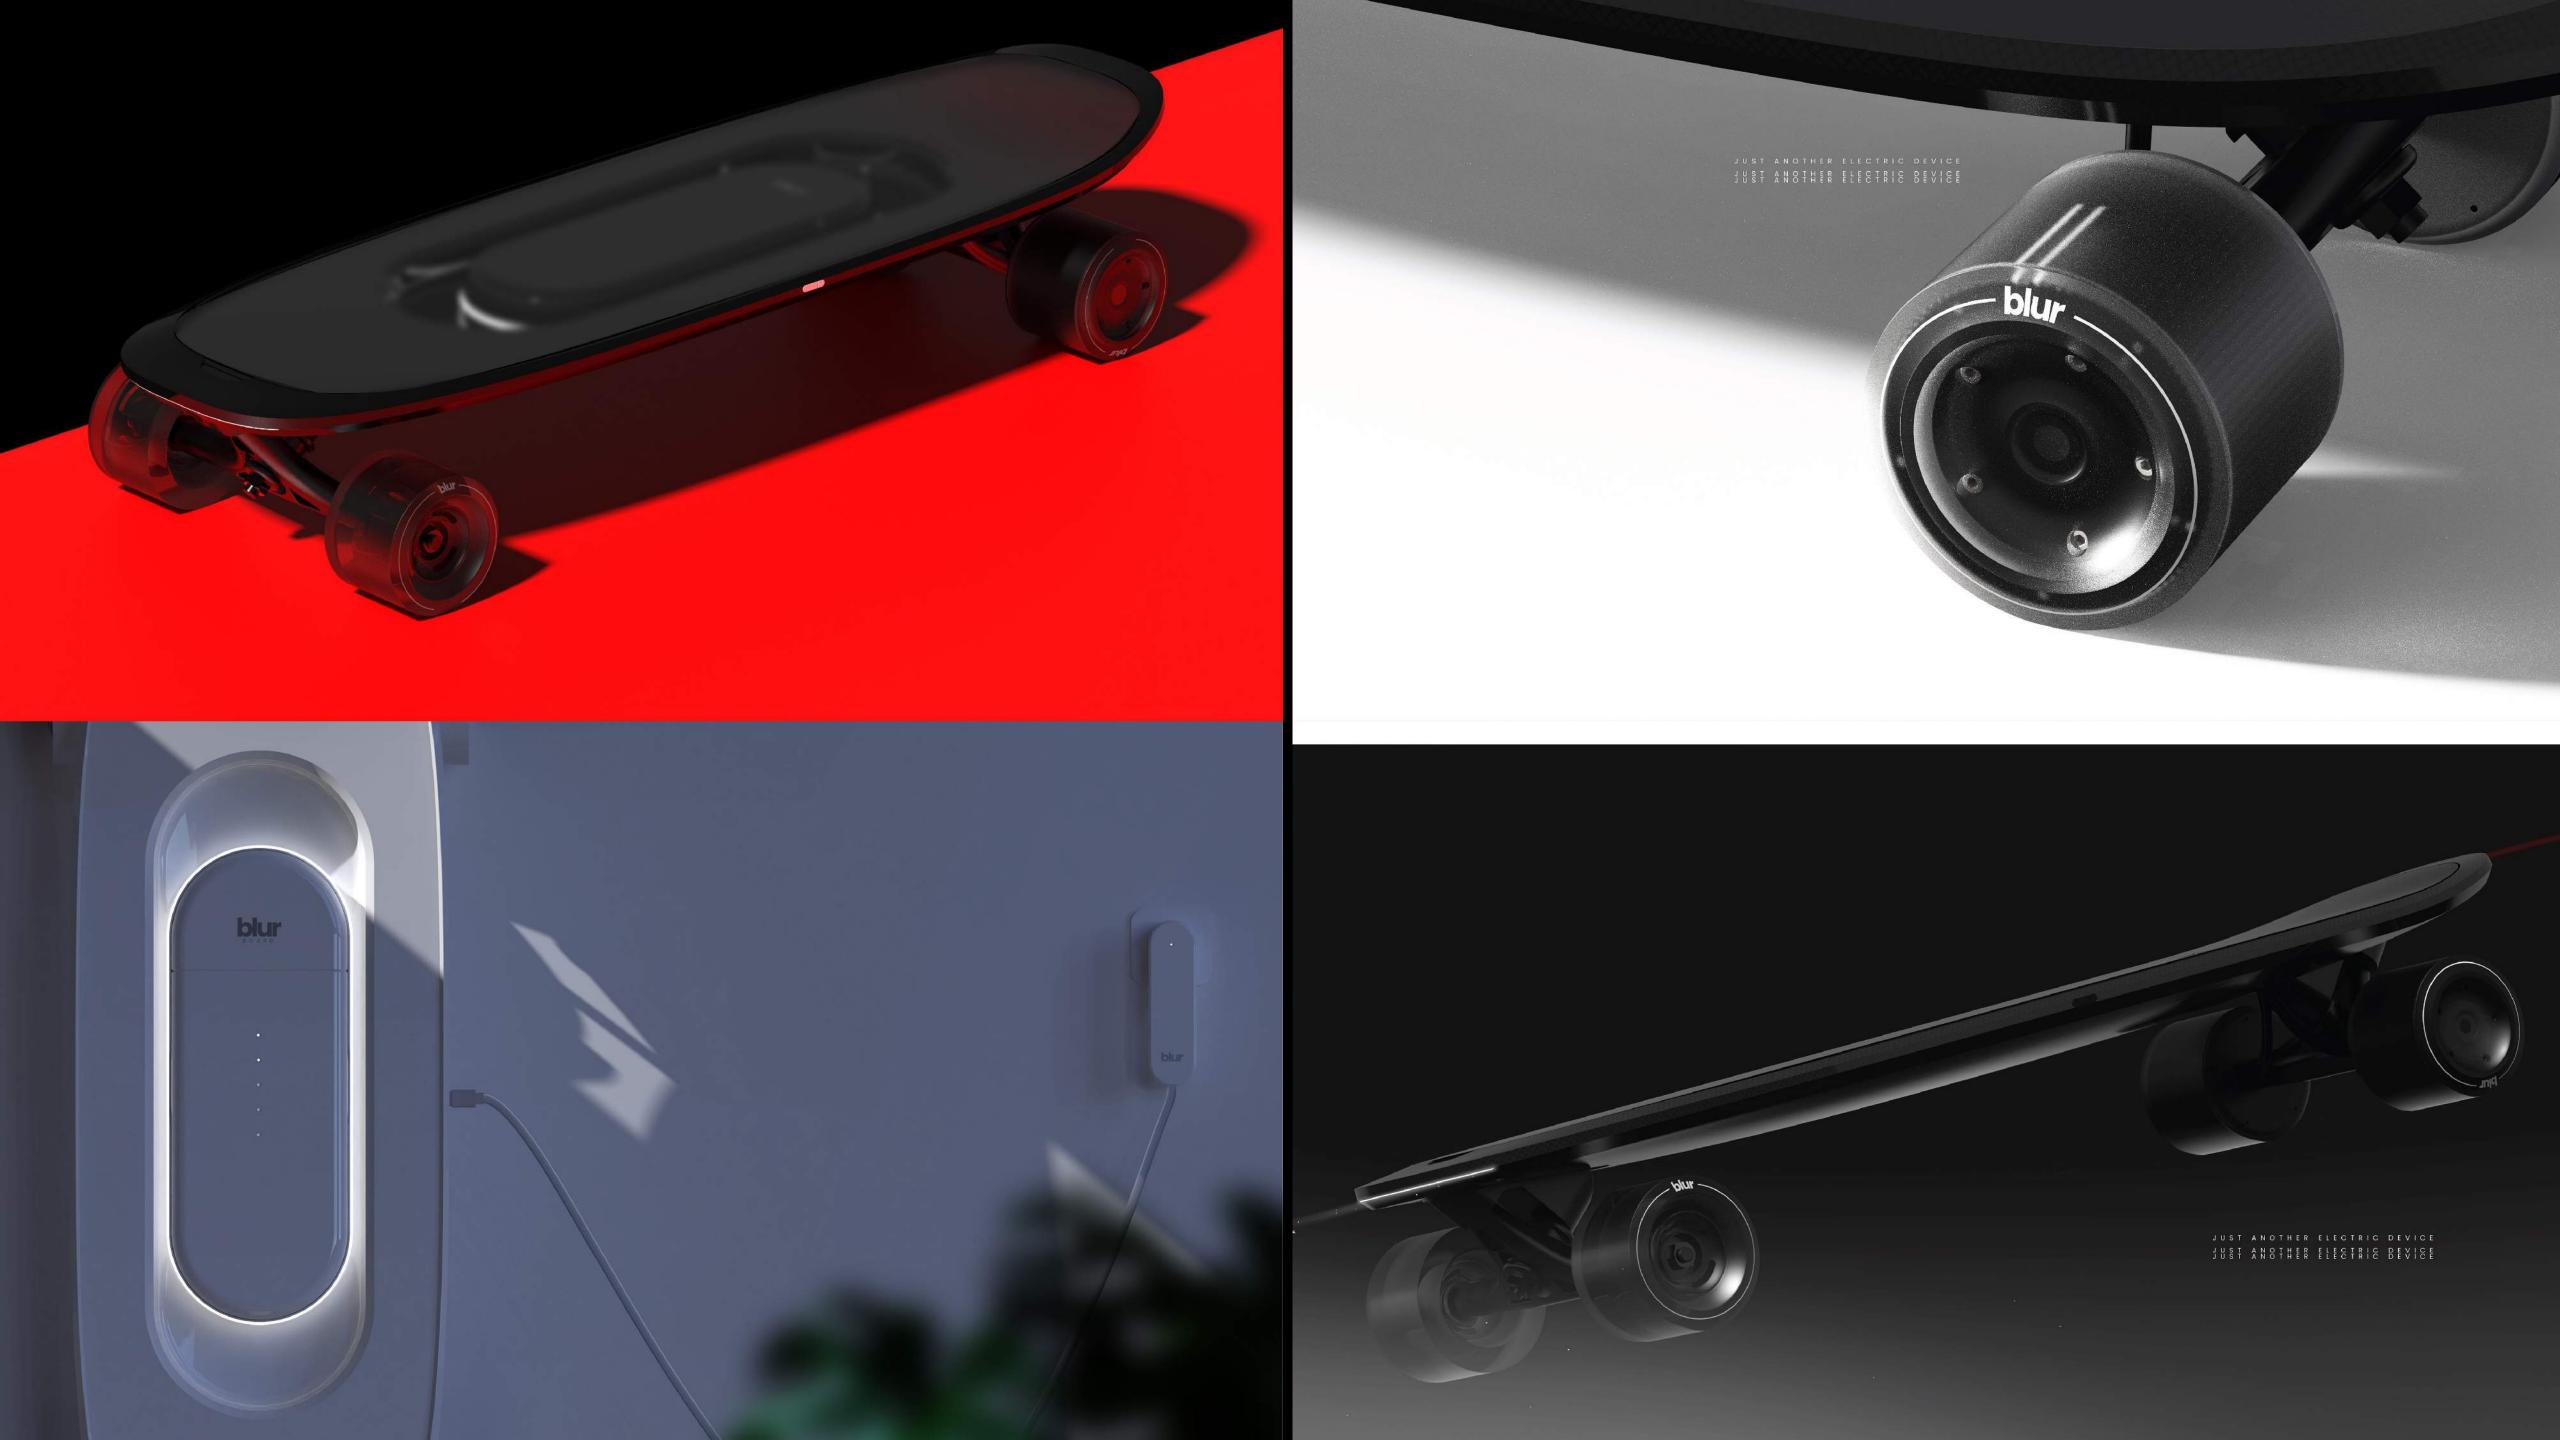

### BLUR E SKATEBOARD

2019

CONTRACT WORK FOR OPACITY & CO.

SOFTWARES /

0 - INTEREFERENCE 0 - INTEREFERENCE 0 - INTEREFERENCE will

Anatomy of Packaging

F I G . 0 4 IN THE BOX

01. Packaging Box

02. Blur polyurethane deck

03. Direct-Drive In Wheel motors

04. Skateboard

05. Battery docking station

06. Rear Wheels

07. Blur Remote Controller

08. Front wheels

09. Front and rear trucks

10. Lithium- ion Batteries x 2

11. Type C Charging cable and plug

01. Rim of stainless steel

02. Neodymium Magnetic Belt

01

02

•

•

### PU Deck docking -mechanism

The deck is made of rigid and durable Polyurethane core. A 3mm rim of stainless steel borders the deck and is designed to attract to the magnetic belt on the carbon fiber body.