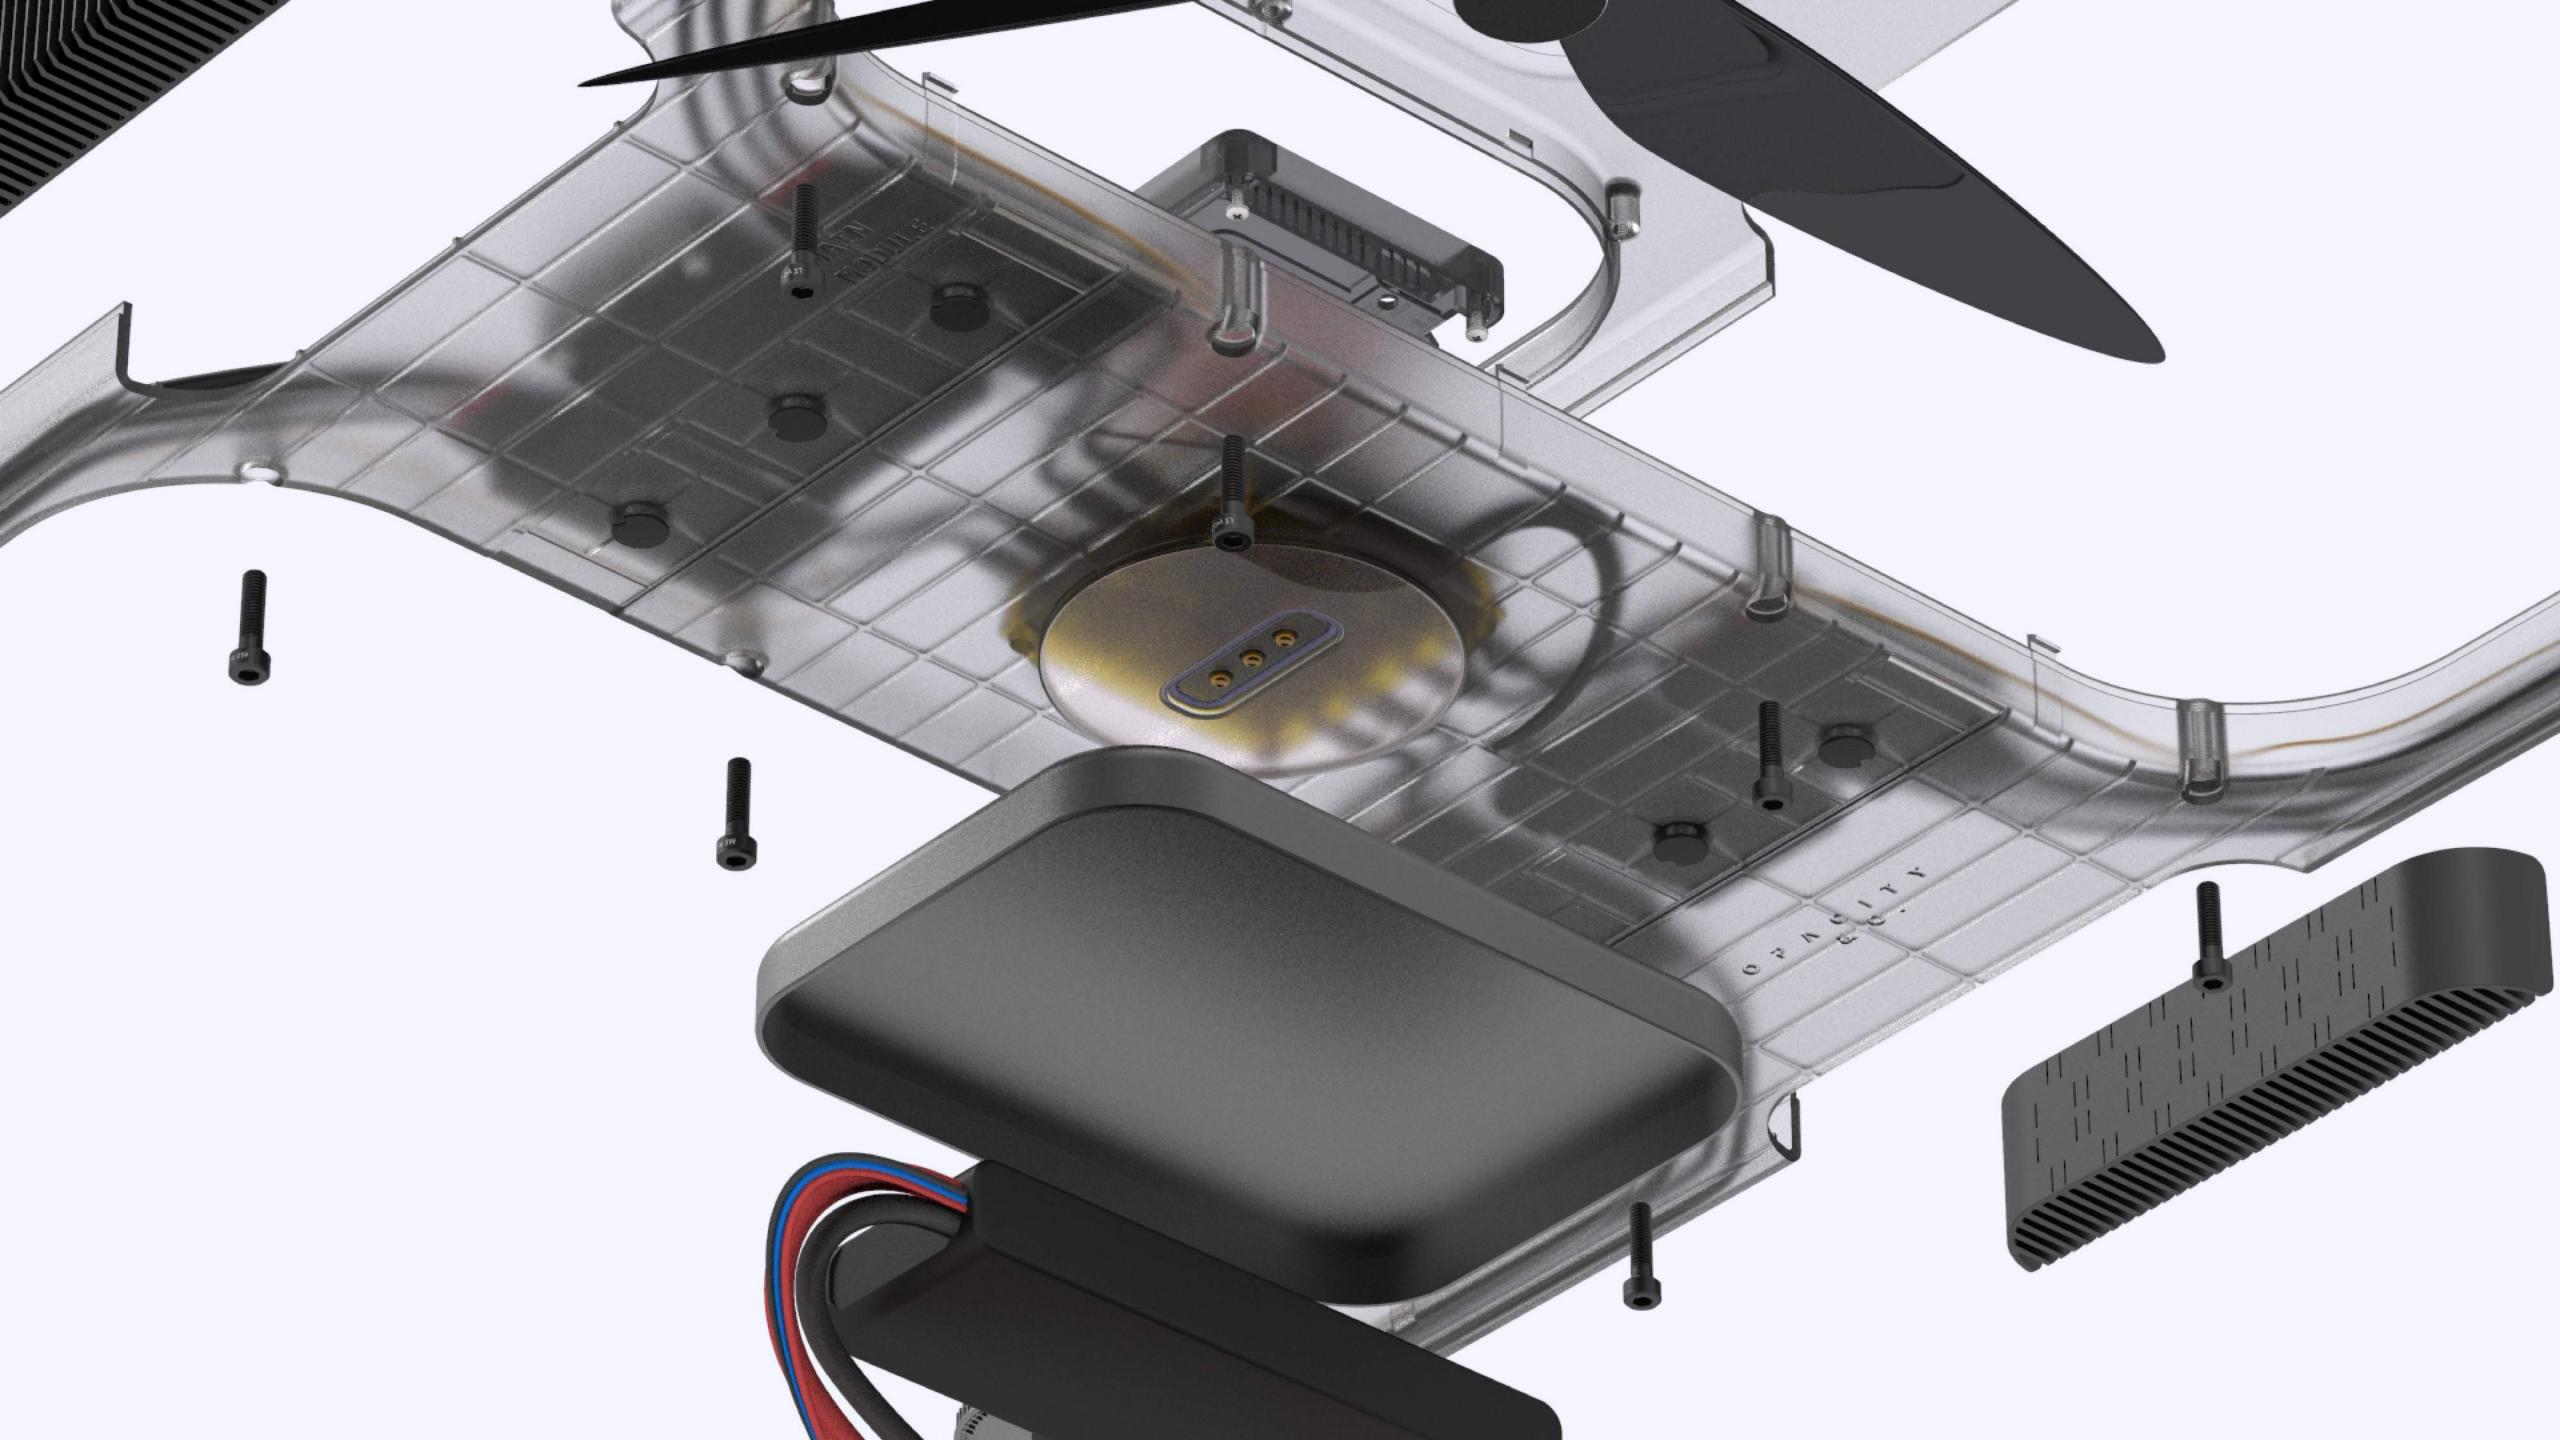

### BLUR E SKATEBOARD

2019

CONTRACT WORK FOR OPACITY & CO.

SOFTWARES /

0 - INTEREFERENCE 0 - INTEREFERENCE 0 - INTEREFERENCE will

Anatomy of Packaging

F I G . 0 4 IN THE BOX

01. Packaging Box

02. Blur polyurethane deck

03. Direct-Drive In Wheel motors

04. Skateboard

05. Battery docking station

06. Rear Wheels

07. Blur Remote Controller

08. Front wheels

09. Front and rear trucks

10. Lithium- ion Batteries x 2

11. Type C Charging cable and plug

01. Rim of stainless steel

02. Neodymium Magnetic Belt

01

02

•

•

### PU Deck docking -mechanism

The deck is made of rigid and durable Polyurethane core. A 3mm rim of stainless steel borders the deck and is designed to attract to the magnetic belt on the carbon fiber body.

DECKFLEXLEVEL Rigid and high resiliency flexible foam seating

.5mm 12.5mmx1.

DESCRIPTION

5mmxl.5n